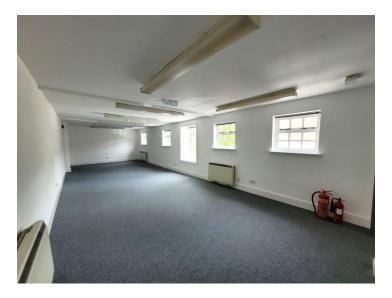

#### **DESCRIPTION**

The premises provide first floor self-contained open plan office accommodation within a period town centre building.

Internally the property is finished with plaster painted walls and carpeting. The first floor is equipped with a separate kitchen and WC.