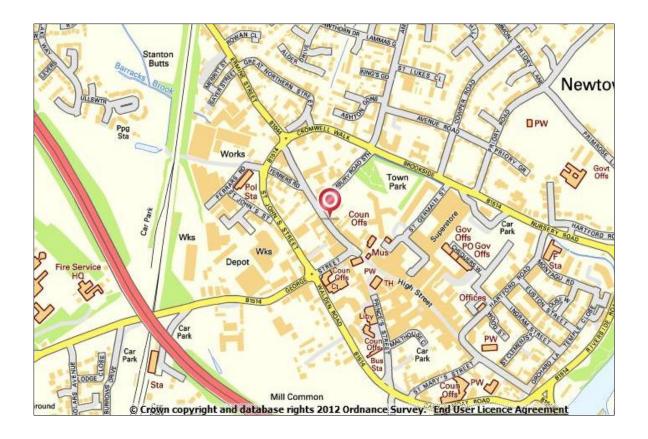

#### **LOCATION**

The expanding riverside town of Huntingdon has a current population of about 24,000 but draws on a much larger catchment. The part pedestrianised town centre provides comprehensive shopping facilities and many major multiple retailers have outlets here including Sainsbury's, Boots, W H Smith, M&S, Next, Costa, and more. Markets are held on Wednesday and Saturday. The town centre is within easy walking distance of the bus and railway station.

The property is situated to the rear of 90/91 High Street within a gated car park with easy access from Huntingdon Ring Road.