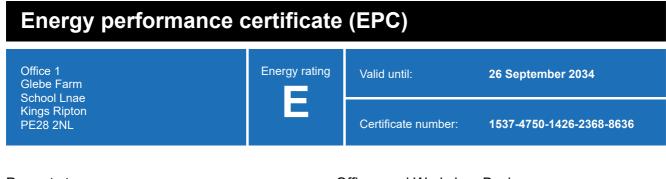

### **Energy rating and score**

This property's energy rating is E.

Properties get a rating from A+ (best) to G (worst) and a score.

The better the rating and score, the lower your property's carbon emissions are likely to be.