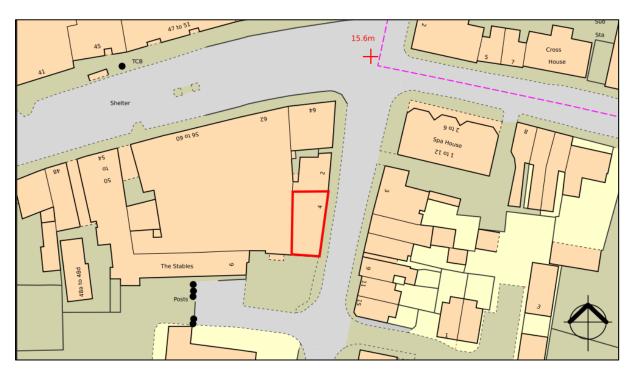

## **DESCRIPTION**

The property comprises two ground floor retail units benefitting from prominent frontage onto the junction of Church Street and High Street together with a separate first floor flat.