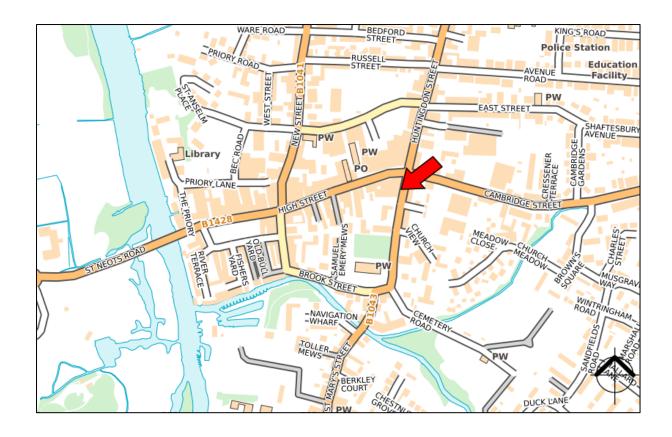

## **LOCATION**

St Neots is an expanding Town in Cambridgeshire located on the River Great Ouse with a population of over 32,500. Benefitting from its rail links to London Kings Cross (typical journey time of 50 minutes), the town has seen a considerable expansion of its commerce and industry in recent years. It also enjoys excellent road communications with London and the east coast ports, being located at the intersection of the A1 trunk road and the A428/A421 Cambridge – Bedford – Milton Keynes M1 (Junction 13) dual carriageway. The A14 (A1/M1 link) is approximately 8 miles to the north at Huntingdon and has also significantly improved accessibility to the Midlands and the North West.

The property lies conveniently in the heart of the town centre on Church Street, which is directly adjacent to the high street.