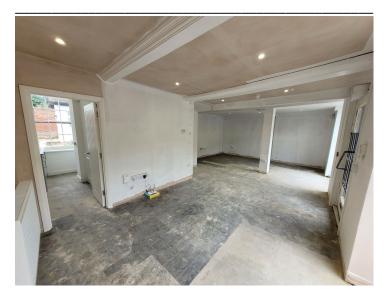

## **DESCRIPTION**

The shop benefits from a double fronted open plan retail area, fitted with spotlights. The internal accommodation provides a sales area to the front with a kitchen and WC to the rear.