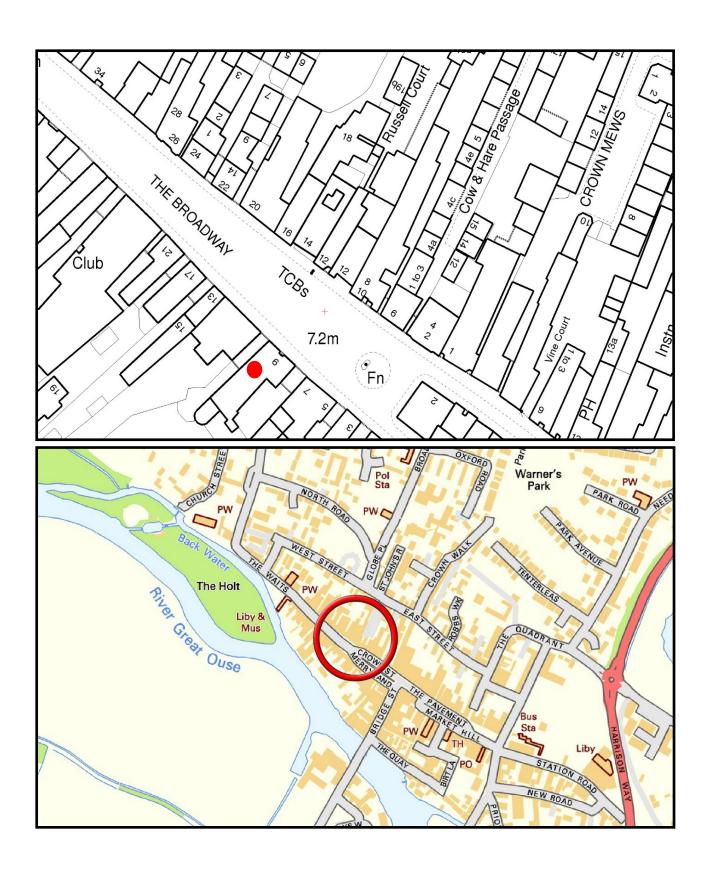

#### LOCATION

The attractive market town of St Ives has a current population of about 19,000 and lies 13 miles north-west of Cambridge and 5 miles east of Huntingdon. The former A14 trunk road lies just to the south of the town providing a dual-carriageway route linking the East Coast ports with the M11, A1 and M1/M6. The A1 lies 9 miles to the west. There are mainline railway stations at Huntingdon and Cambridge.

The property fronts onto The Broadway with on-street parking directly outside.