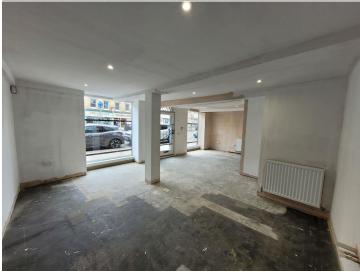

## **DESCRIPTION**

The shop benefits from a double fronted open plan retail area, fitted with spotlights. The internal accommodation provides a sales area to the front with a kitchen and WC to the rear.