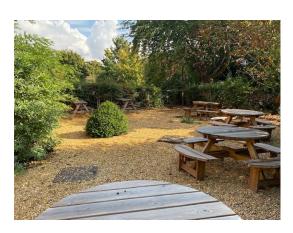

Externally, the property sits within a substantial plot with designated parking for approximately 46 vehicles including 2 disabled spaces. In addition, there is an outdoor seating area which could provide additional car parking.