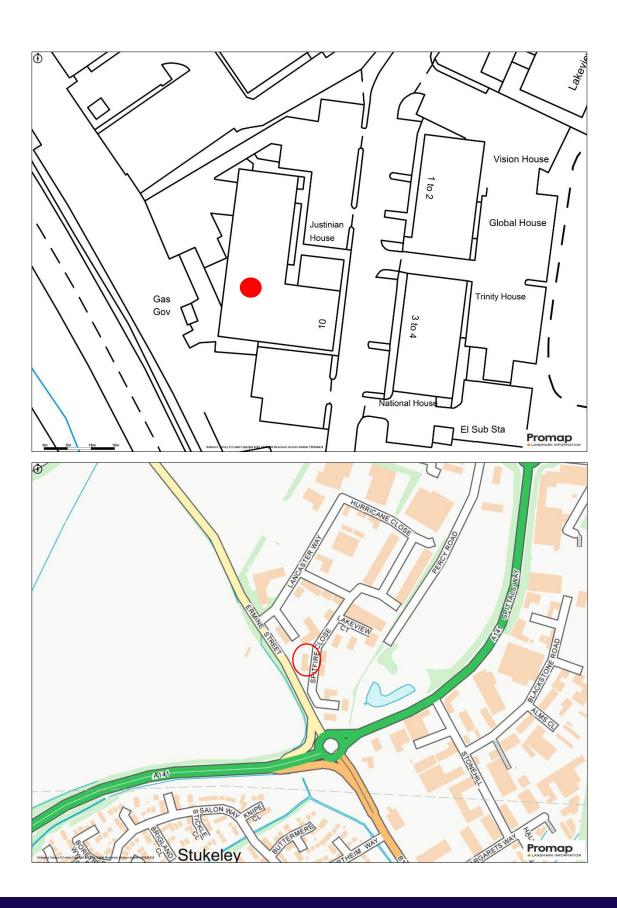

## JUSTINIAN HOUSE, 10 SPITFIRE CLOSE, ERMINE BUSINESS PARK, HUNTINGDON, CAMBRIDGESHIRE PE29 6XY

Price: £1,250,000 From: 468 sq m (5,038 sq ft)

Justinian House is one of a number of buildings located within the Spitfire Close office development, forming part of the Ermine Business Park. The Ermine Business Park is a popular business location located on the northern ring road approximately 1.5 miles from Huntingdon town centre and convenient for access to both the A1 and A14 at Brampton Hut.