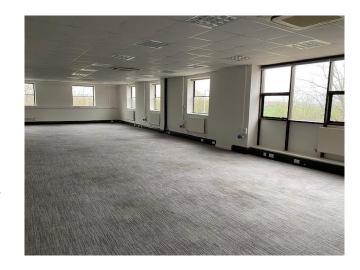

#### DESCRIPTION

Justinian House is a substantial modern detached office building with accommodation over 3 floors. The building is a broad "L" shape with office suites either side of the central staircase and lift providing access to all floors. The offices are predominantly open plan, with a number of meeting rooms incorporated, and there are separate male and female WC's on each floor and a kitchen serving each floor.

#### **ACCOMMODATION**

Ground Floor 474.3 sq m (5,105 sq ft) First Floor 468.0 sq m (5,038 sq ft) Second Floor 256.7 sq m (2,763 sq ft) **Total NIA** 1,199.0 sq m (12,906 sq ft)

All measurements above are approximate. IPMS areas are available on request.