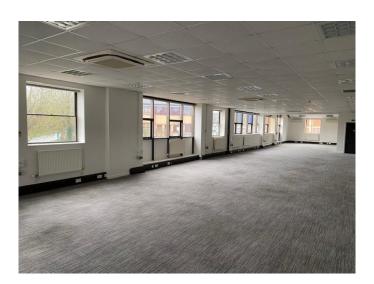

#### DESCRIPTION

Justinian House is a substantial modern detached office building with accommodation over 3 floors. The building is a broad "L" shape with office suites either side of the central staircase and lift providing access to all floors. The offices are predominantly open plan, with a number of meeting rooms incorporated, and there are separate male and female WC's on each floor and a kitchen serving each floor.

#### **ACCOMMODATION**

Ground Floor 474.3 sq m (5,105 sq ft) First Floor 468.0 sq m (5,038 sq ft) Second Floor 256.7 sq m (2,763 sq ft) **Total NIA** 1,199.0 sq m (12,906 sq ft)

All measurements above are approximate. IPMS areas are available on request.