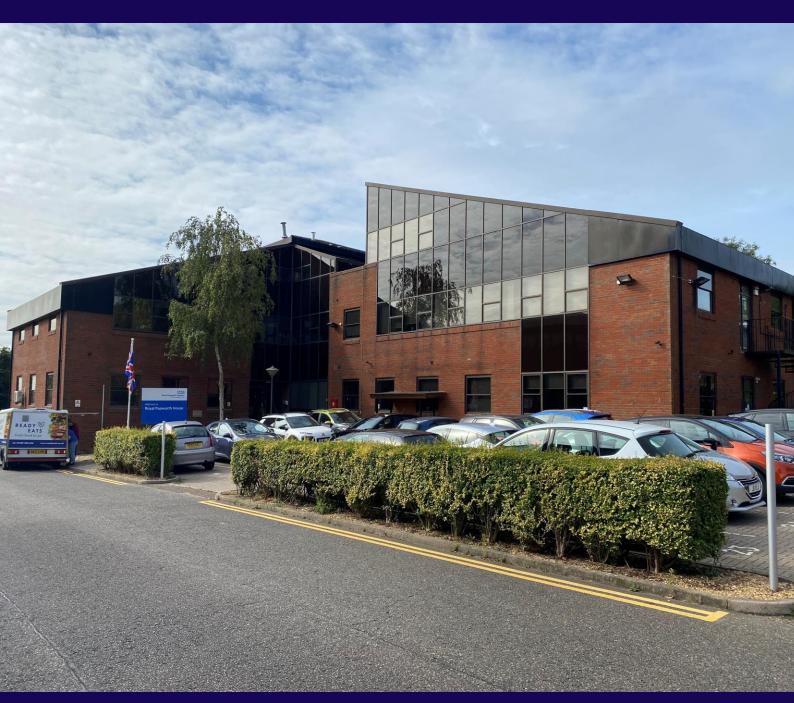

#### DESCRIPTION

Justinian House is a substantial modern detached office building with accommodation over 3 floors. The building is a broad "L" shape with office suites either side of the central staircase and lift providing access to all floors. The offices are predominantly open plan, with a number of meeting rooms incorporated, and there are separate male and female WC's on each floor and a kitchen serving each floor.

Externally, the property sits within a substantial plot with designated parking for approximately 46 vehicles including 2 disabled spaces. In addition, there is an outdoor seating area which could provide additional car parking.