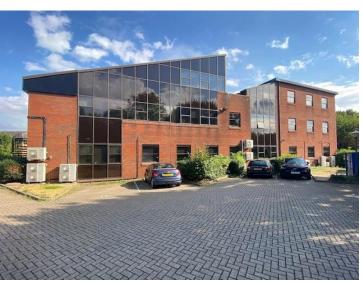

#### DESCRIPTION

Justinian House is a substantial modern detached office building with accommodation over 3 floors. The building is a broad "L" shape with office suites either side of the central staircase and lift providing access to all floors. The offices are predominantly open plan, with a number of meeting rooms incorporated, and there are separate male and female WC's on each floor and a kitchen serving each floor.

Externally, the property sits within a substantial plot with designated parking for approximately 46 vehicles including 2 disabled spaces. In addition, there is an outdoor seating area which could provide additional car parking.