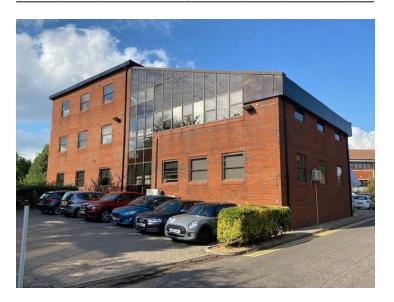

#### DESCRIPTION

Justinian House is a substantial modern detached office building with accommodation over 3 floors. The building is a broad "L" shape with office suites either side of the central staircase and lift providing access to all floors. The offices are predominantly open plan, with a number of meeting rooms incorporated, and there are separate male and female WC's on each floor and a kitchen serving each floor.

Externally, the property sits within a substantial plot with designated parking for approximately 46 vehicles including 2 disabled spaces. In addition, there is an outdoor seating area which could provide additional car parking.