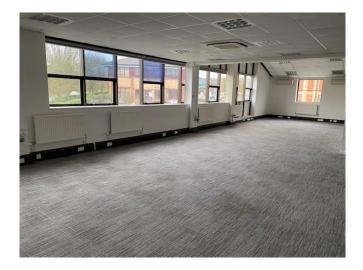

#### DESCRIPTION

Justinian House is a substantial modern detached office building with accommodation over 3 floors. The building is a broad "L" shape with office suites either side of the central staircase and lift providing access to all floors. The offices are predominantly open plan, with a number of meeting rooms incorporated, and there are separate male and female WC's on each floor and a kitchen serving each floor.

#### **ACCOMMODATION**

Ground Floor 474.3 sq m (5,105 sq ft) First Floor 468.0 sq m (5,038 sq ft) Second Floor 256.7 sq m (2,763 sq ft) **Total NIA** 1,199.0 sq m (12,906 sq ft)

All measurements above are approximate. IPMS areas are available on request.