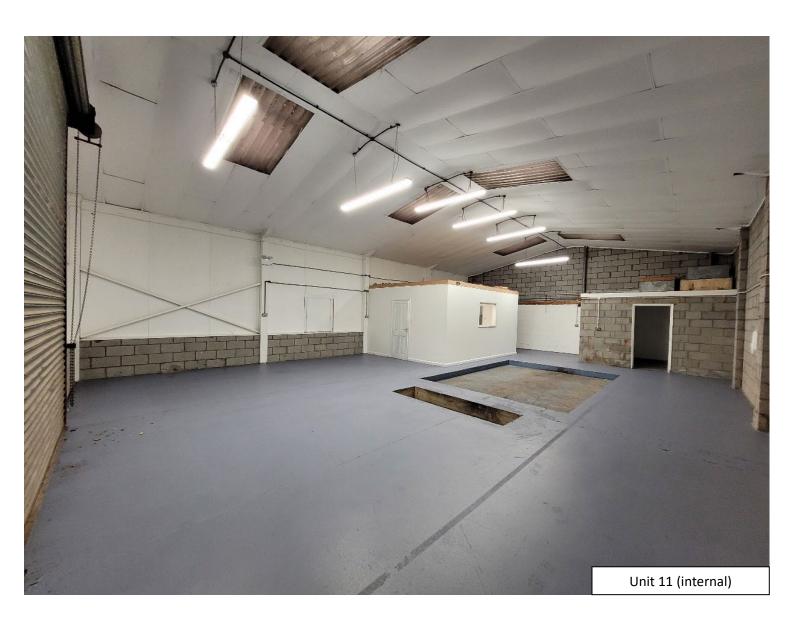

**ACCOMMODATION** 

Unit 11 – 143.07 sq m (1,540 sq ft).

Additionally the adajacent unit is also available and may be possible to combine to provide a further 105.72 sq m (1,138 sq ft), therefore totalling 248.79 sq m (2,678 sq ft).

#### **EPC**

Unit 11 - D (90)