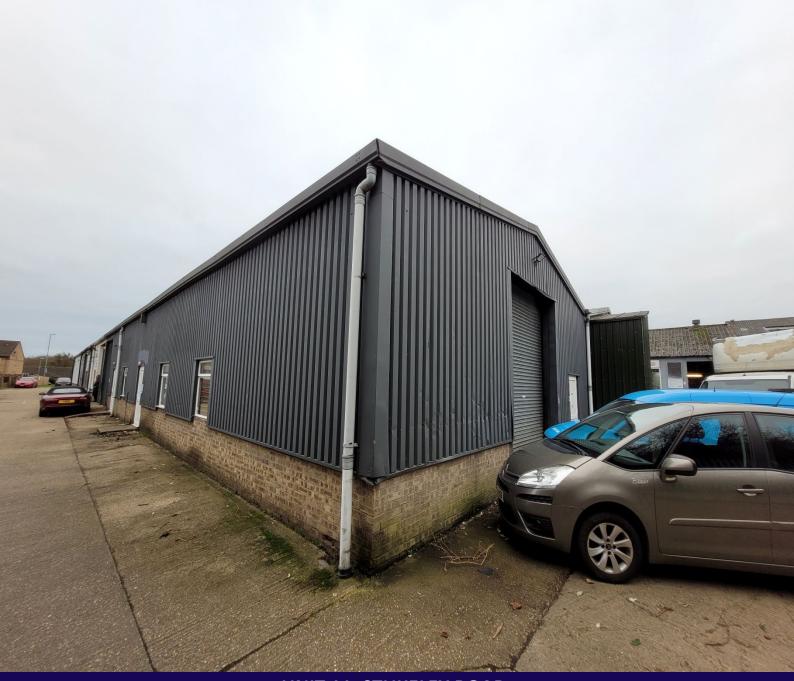

## UNIT 11, STUKELEY ROAD, HUNTINGDON, CAMBRIDGESHIRE PE29 6HF

**DESCRIPTION** 

The property comprises an end of terrace industrial/warehouse unit within an established block containing a variety of occupiers. The property is situated adjacent to the busy Stukeley Road industrial area and next door to the Stukeley Meadows Industrial Estate. Allocated parking is available for each unit.

811.179128.V2 (Unit 11) 240524 rv

Photo above shows Unit 11.

For more information, visit eddisons.com T: 01480 451578

**Eddisons** 

For more information, visit eddisons.com T: 01480 451578