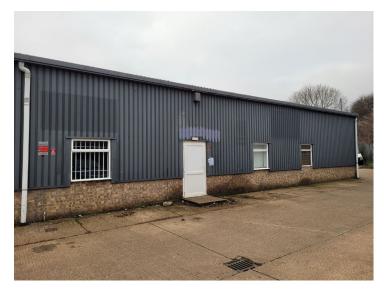

**DESCRIPTION** 

The property comprises an end of terrace industrial/warehouse unit within an established block containing a variety of occupiers. The property is situated adjacent to the busy Stukeley Road industrial area and next door to the Stukeley Meadows Industrial Estate. Allocated parking is available for each unit.

**ACCOMMODATION** 

Unit 11 – 143.07 sq m (1,540 sq ft).

Additionally the adajacent unit is also available and may be possible to combine to provide a further 105.72 sq m (1,138 sq ft), therefore totalling 248.79 sq m (2,678 sq ft).