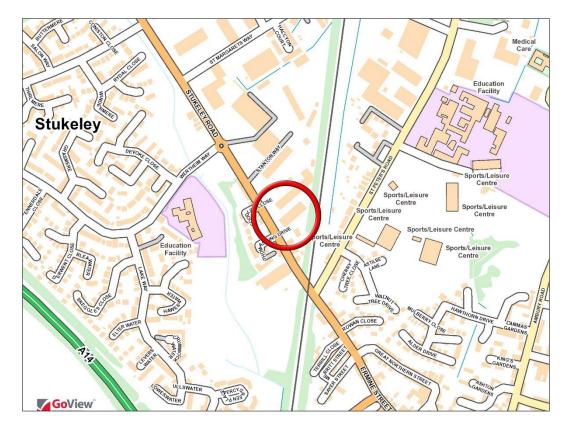

#### **LOCATION**

Huntingdon is an expanding town with a population of approximately 26,000 and is well connected via both the A1 (north south) and the A14 (east west) which has recently undergone a significant upgrade substantially reducing journey times to Cambridge in the east.

**DESCRIPTION** 

The property comprises an end of terrace industrial/warehouse unit within an established block containing a variety of occupiers. The property is situated adjacent to the busy Stukeley Road industrial area and next door to the Stukeley Meadows Industrial Estate. Allocated parking is available for each unit.