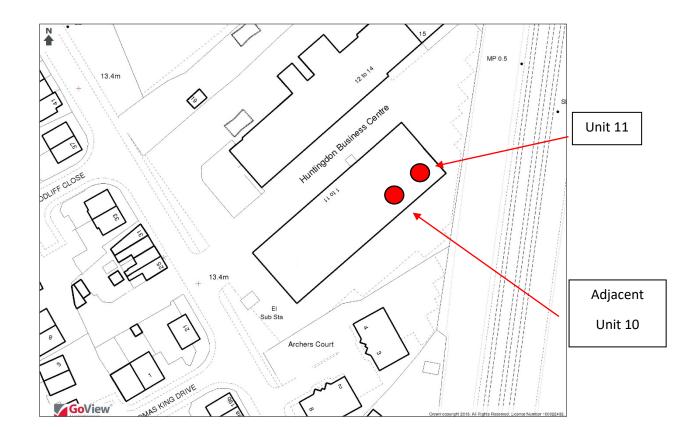

## UNIT 11, STUKELEY ROAD, HUNTINGDON, CAMBRIDGESHIRE PE29 6HF

**ACCOMMODATION** 

Unit 11 – 143.07 sq m (1,540 sq ft).

Additionally the adajacent unit is also available and may be possible to combine to provide a further 105.72 sq m (1,138 sq ft), therefore totalling 248.79 sq m (2,678 sq ft).