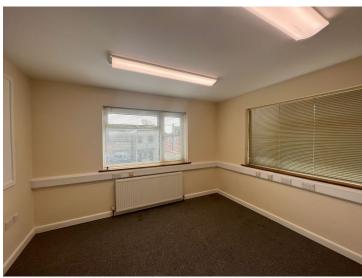

#### DESCRIPTION

The property comprises a range of well-presented office suites located on the first floor of the Town Hall. Access from the ground floor entrance lobby leading to a stairwell and lift. The available offices have a total area of 43.16 sq m (465 sq ft) but are also available as individual suites. Shared kitchen and WC facilities. Parking may be available by separate negotiation.

#### **ACCOMMODATION**

| Description | Sq m  | Sq ft |
|-------------|-------|-------|
| Office 1F1  | 20.68 | 223   |
| Office 1F4  | 13.89 | 150   |
| Office 1F5  | 8.59  | 92    |
| Total       | 43.16 | 465   |