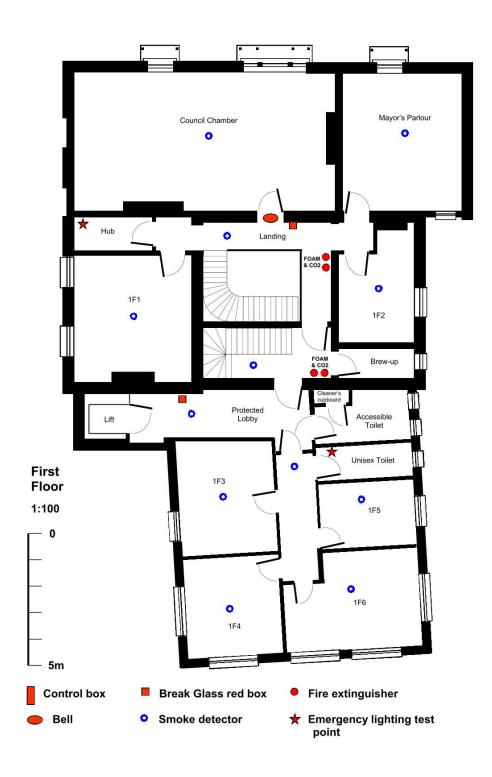

#### DESCRIPTION

The property comprises a range of well-presented office suites located on the first floor of the Town Hall. Access from the ground floor entrance lobby leading to a stairwell and lift. The available offices have a total area of 43.16 sq m (465 sq ft) but are also available as individual suites. Shared kitchen and WC facilities. Parking may be available by separate negotiation.

#### **ACCOMMODATION**

| Description | Sq m  | Sq ft |
|-------------|-------|-------|
| Office 1F1  | 20.68 | 223   |
| Office 1F4  | 13.89 | 150   |
| Office 1F5  | 8.59  | 92    |
| Total       | 43.16 | 465   |