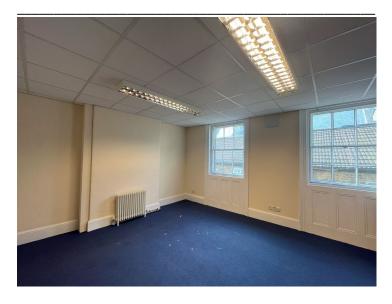

#### DESCRIPTION

The property comprises a range of well-presented office suites located on the first floor of the Town Hall. Access from the ground floor entrance lobby leading to a stairwell and lift. The available offices have a total area of 43.16 sq m (465 sq ft) but are also available as individual suites. Shared kitchen and WC facilities. Parking may be available by separate negotiation.

#### **ACCOMMODATION**

| Description | Sq m  | Sq ft |
|-------------|-------|-------|
| Office 1F1  | 20.68 | 223   |
| Office 1F4  | 13.89 | 150   |
| Office 1F5  | 8.59  | 92    |
| Total       | 43.16 | 465   |