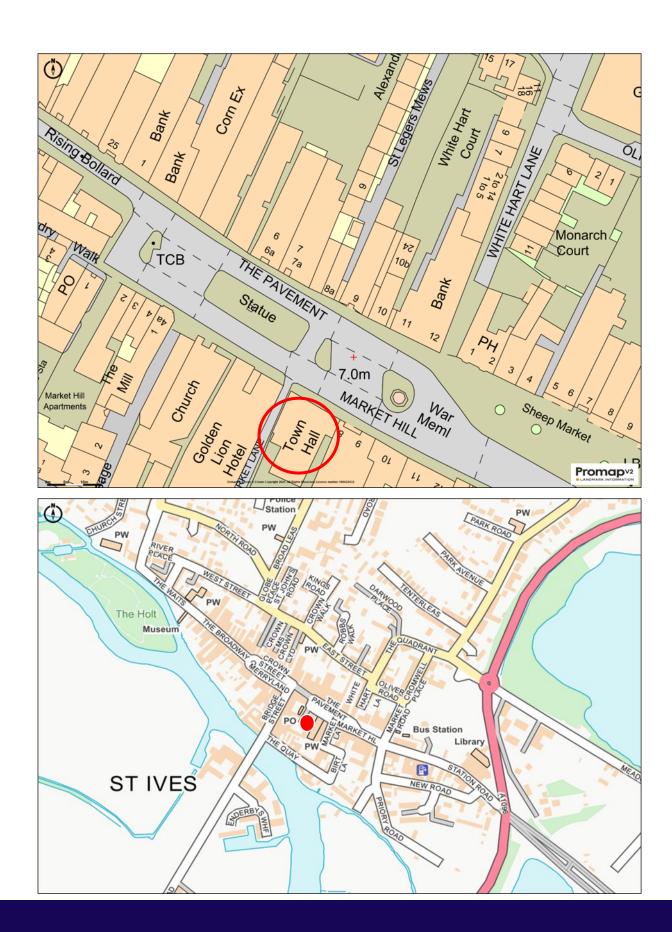

#### **LOCATION**

The attractive market town of St Ives has a current population of approximately 19,000 and lies 13 miles north-west of Cambridge and 5 miles east of Huntingdon. The A14 trunk road lies to the south of the town providing a dual-carriageway route linking the East Coast ports with the M11, A1 and M1/M6. The A1 lies 9 miles to the west. There are mainline railway stations at Huntingdon and Cambridge and a frequent Guided Bus service between Cambridge and St Ives.