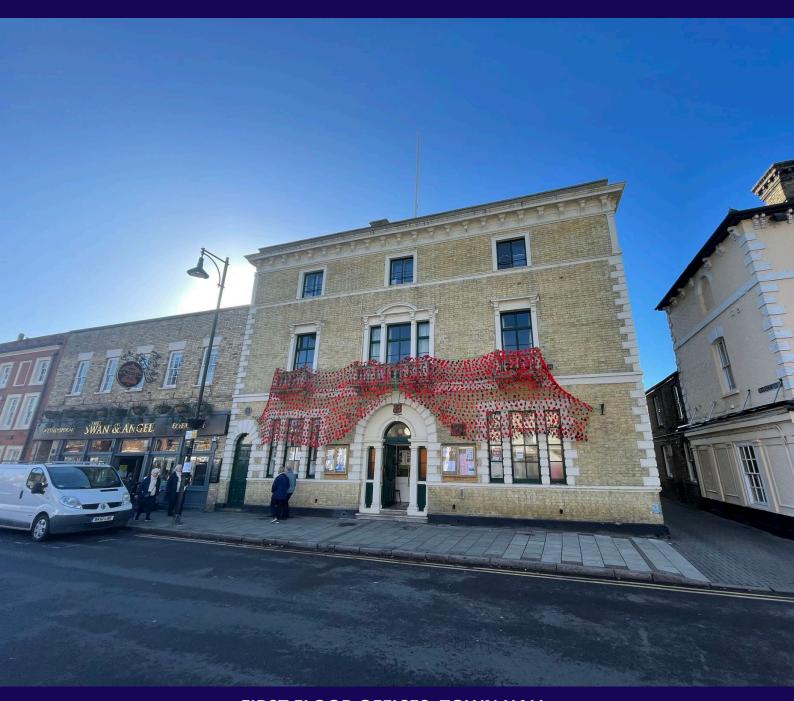

# FIRST FLOOR OFFICES, TOWN HALL, MARKET HILL, ST IVES, CAMBRIDGESHIRE PE27 5AL

Size: 92 - 465 sq ft (8.59 - 43.16 sq m)

#### **LOCATION**

The attractive market town of St Ives has a current population of approximately 19,000 and lies 13 miles north-west of Cambridge and 5 miles east of Huntingdon. The A14 trunk road lies to the south of the town providing a dual-carriageway route linking the East Coast ports with the M11, A1 and M1/M6. The A1 lies 9 miles to the west. There are mainline railway stations at Huntingdon and Cambridge and a frequent Guided Bus service between Cambridge and St Ives.

#### DESCRIPTION

The property comprises a range of well-presented office suites located on the first floor of the Town Hall. Access from the ground floor entrance lobby leading to a stairwell and lift. The available offices have a total area of 43.16 sq m (465 sq ft) but are also available as individual suites. Shared kitchen and WC facilities. Parking may be available by separate negotiation.