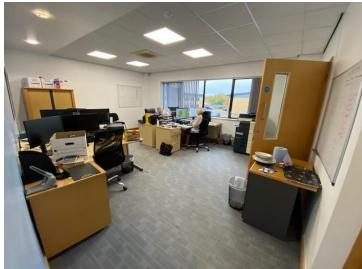

#### **DESCRIPTION**

15 and 16 Eaton Court comprise a pair of semi-detached self-contained office buildings which originally comprised two open plan offices arranged over two floors each accessed off a stairwell. The buildings have been significantly altered to create a single unit with a double height entrance lobby with separate male and female WC's and a staircase and lift to the first floor. The offices benefit from kitchenette facilities on both ground and first floors and are largely open plan but have been subdivided to create a combination of open plan and individual offices.