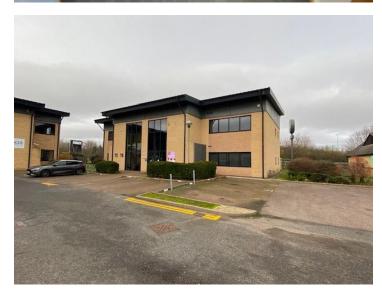

### MODERN OPEN PLAN OFFICES - FOR SALE/TO LET

15 & 16 EATON COURT, COLMWORTH BUSINESS PARK, EATON SOCON, ST. NEOTS, CAMBRIDGESHIRE PE19 8ER

Price: £750,000 Size: 4,715 sq ft (438.02 sq m)

Colmworth Business Park comprises a modern 26 acre mixed use development, with Eaton Court being the principle office development within the park. Eaton Court comprises 16 separately accessed office units each benefitting from allocated on-site car parking.