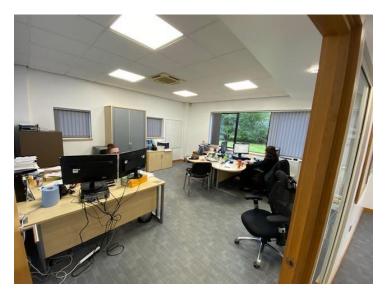

#### **DESCRIPTION**

15 and 16 Eaton Court comprise a pair of semi-detached self-contained office buildings which originally comprised two open plan offices arranged over two floors each accessed off a stairwell. The buildings have been significantly altered to create a single unit with a double height entrance lobby with separate male and female WC's and a staircase and lift to the first floor. The offices benefit from kitchenette facilities on both ground and first floors and are largely open plan but have been subdivided to create a combination of open plan and individual offices.