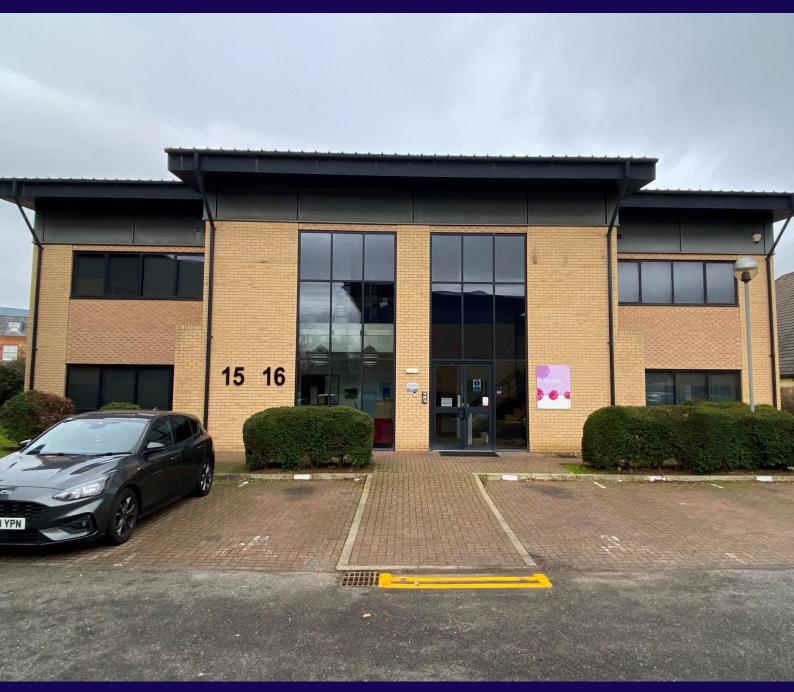

### MODERN OPEN PLAN OFFICES - FOR SALE/TO LET

15 & 16 EATON COURT, COLMWORTH BUSINESS PARK, EATON SOCON, ST. NEOTS, CAMBRIDGESHIRE PE19 8ER

Price: £750,000 Size: 4,715 sq ft (438.02 sq m)

### Rent: £73,000 per annum

- Approximately ½ mile from the junction of the A1
- Established business park location
- 20 allocated on-site car parking spaces
- Popular modern office business park

#### LOCATION

St Neots is a popular market town with a population of approximately 26,000 and is located around 50 miles north of London, 18 miles west of Cambridge, 11 miles north-east of Bedford and 25 miles south of Peterborough. The A1 by-passes the town providing excellent north/south road communications and the A14 lies approximately 8 miles to the north. There is a mainline railway station serving the town with frequent services to London (St Pancras International). The A428 passes to the south of the town and is shortly to be substantially upgraded significantly reducing journey times between Cambridge and the Black Cat roundabout on the A1.

Colmworth Business Park comprises a modern 26 acre mixed use development, with Eaton Court being the principle office development within the park. Eaton Court comprises 16 separately accessed office units each benefitting from allocated on-site car parking.