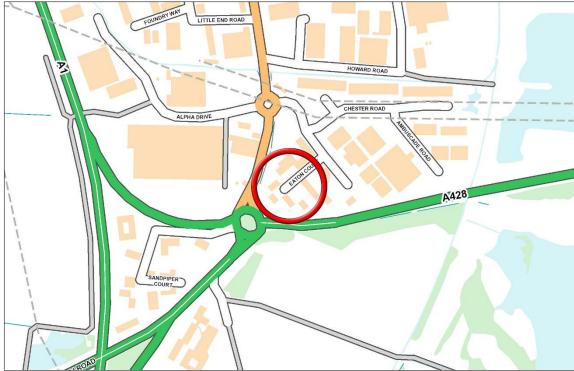

#### LOCATION

St Neots is a popular market town with a population of approximately 26,000 and is located around 50 miles north of London, 18 miles west of Cambridge, 11 miles north-east of Bedford and 25 miles south of Peterborough. The A1 by-passes the town providing excellent north/south road communications and the A14 lies approximately 8 miles to the north. There is a mainline railway station serving the town with frequent services to London (St Pancras International). The A428 passes to the south of the town and is shortly to be substantially upgraded significantly reducing journey times between Cambridge and the Black Cat roundabout on the A1.