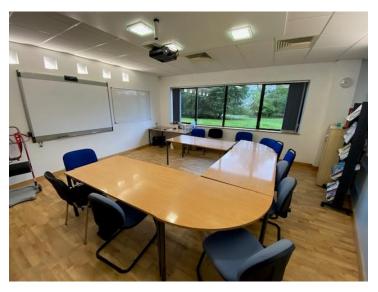

#### **DESCRIPTION**

15 and 16 Eaton Court comprise a pair of semi-detached self-contained office buildings which originally comprised two open plan offices arranged over two floors each accessed off a stairwell. The buildings have been significantly altered to create a single unit with a double height entrance lobby with separate male and female WC's and a staircase and lift to the first floor. The offices benefit from kitchenette facilities on both ground and first floors and are largely open plan but have been subdivided to create a combination of open plan and individual offices.