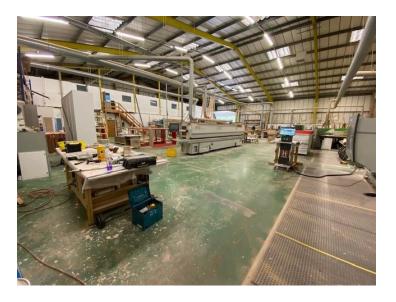

#### DESCRIPTION

The property comprises a semi-detached factory unit with prominent frontage onto Howard Road a short distance from the retail park. The building is of steel portal frame construction under a pitched insulated roof. Internally, the building has been fitted out with two-storey offices to the front providing a combination of both open plan and cellular office space, with separate male and female WCs on both floors, kitchen and a shower.

The factory has an eaves height of 6.2 m, with a ridge height of 8.6 m and includes both high level lighting and gas fired space heaters. There is a roller shutter loading door to the side of the building with a height of 4.5 m and a width of 4.8 m, and a separate personnel entrance way leading to the offices.

#### **ACCOMMODATION**

Factory 720 sq m (7,749 sq ft)
Ground floor offices 180 sq m (1,938 sq ft)
First floor offices 180 sq m (1,938 sq ft)

Total 1,080 sq m (11,625 sq ft)

\*All measurements above are approximate on a gross internal area basis.