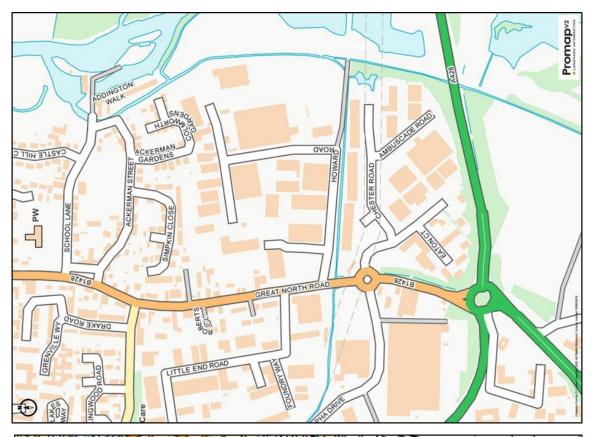

# UNIT 2, HOWARD ROAD, EATON SOCON, ST. NEOTS, CAMBRIDGESHIRE PE19 8ET

The subject property is situated within the well established Howard Road Industrial Estate, a short distance from the A1 junction with the A428.

#### DESCRIPTION

The property comprises a semi-detached factory unit with prominent frontage onto Howard Road a short distance from the retail park. The building is of steel portal frame construction under a pitched insulated roof. Internally, the building has been fitted out with two-storey offices to the front providing a combination of both open plan and cellular office space, with separate male and female WCs on both floors, kitchen and a shower.