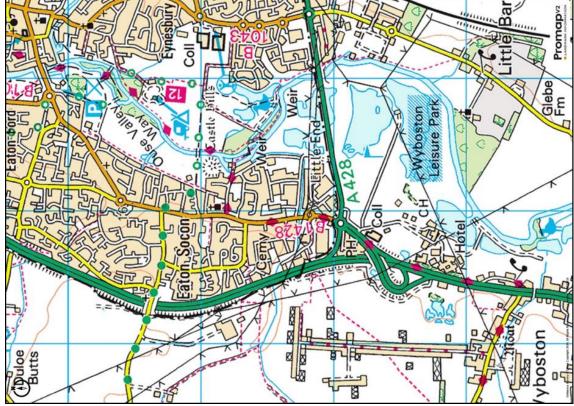

#### **LOCATION**

The market town of St Neots has a population of about 26,000 and lies 50 miles north of London, 18 miles west of Cambridge, 11 miles north-east of Bedford and 25 miles south of Peterborough. The A1 by-passes the town providing excellent north-south communications, with the A14 junction (A1/M1 link) 8 miles to the north at Huntingdon, and the A428 Black Cat inter-change approximately 3 miles to the south, which in turn provides direct access to Bedford and is due to shortly be upgraded to extend to Cambridge. The town benefits from a main line railway station with frequent services to London (St Pancras International).