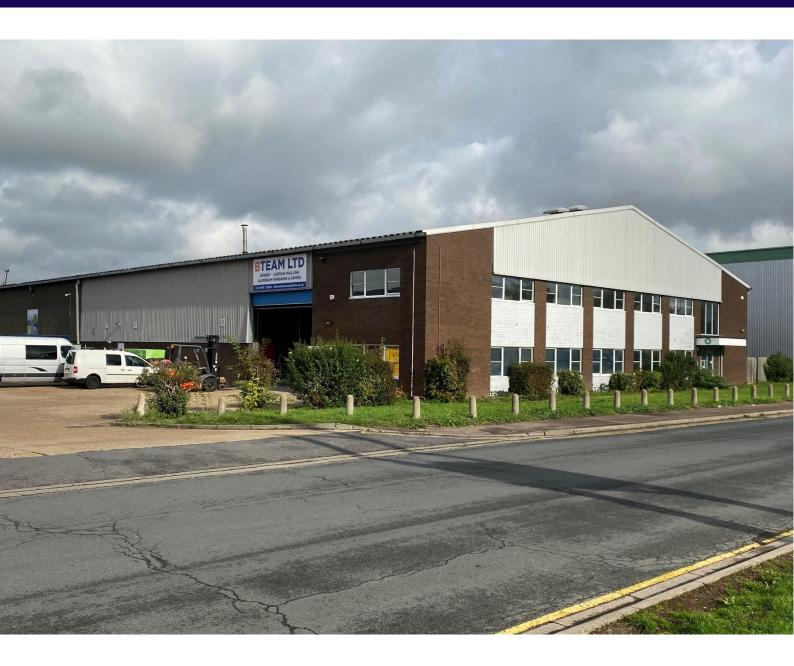

# UNIT 2, HOWARD ROAD, EATON SOCON, ST. NEOTS, CAMBRIDGESHIRE PE19 8ET

The subject property is situated within the well established Howard Road Industrial Estate, a short distance from the A1 junction with the A428.

#### DESCRIPTION

The property comprises a semi-detached factory unit with prominent frontage onto Howard Road a short distance from the retail park. The building is of steel portal frame construction under a pitched insulated roof. Internally, the building has been fitted out with two-storey offices to the front providing a combination of both open plan and cellular office space, with separate male and female WCs on both floors, kitchen and a shower.

To the side of the building there is a private car park /yard area providing parking for approximately 30 vehicles with some double parking.