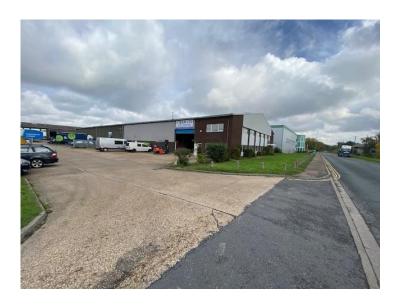

The subject property is situated within the well established Howard Road Industrial Estate, a short distance from the A1 junction with the A428.

To the side of the building there is a private car park /yard area providing parking for approximately 30 vehicles with some double parking.