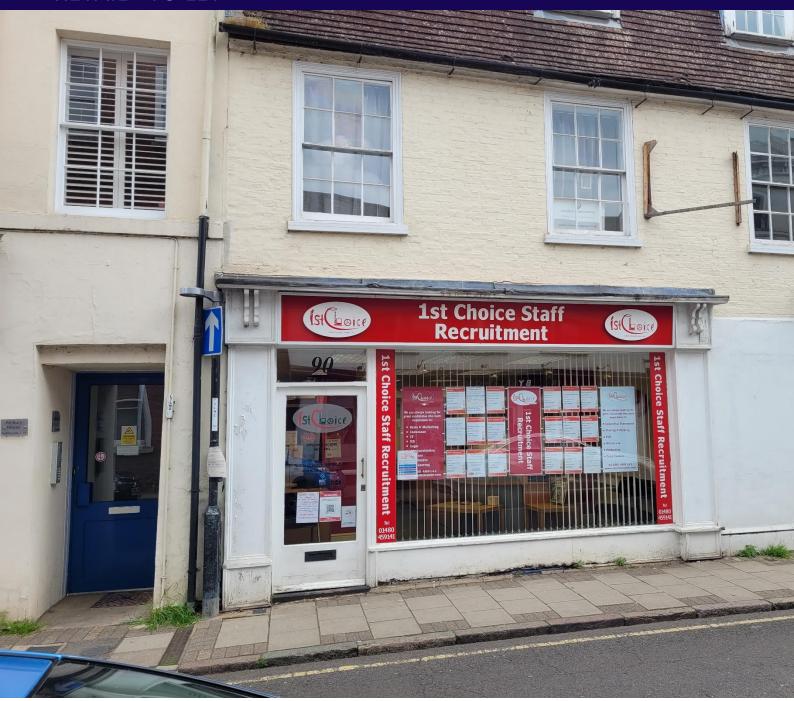

# 90 HIGH STREET, **HUNTINGDON, CAMBRIDGESHIRE PE29 3DP**

### DESCRIPTION

The property provides a well proportioned High Street opportunity which would suit a variety of uses (STP). The property is currently used in an office capacity and as such is fitted with carpeted flooring, strip lighting, and some partitioning to the rear. There is also a kitchenette and WC to the rear. The property benefits from two allocated parking spaces in the rear barrier controlled car park.