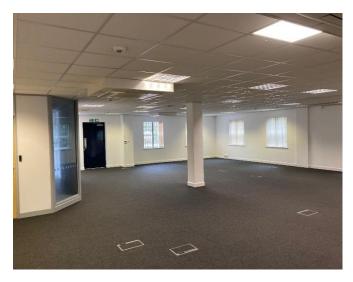

#### **DESCRIPTION**

The building is of brickwork construction under a tiled roof, with an open entrance lobby with doors leading to ground floor accommodation with both a lift and staircase leading to the first floor accommodation. There are separate male and female wc's located on each floor, and a large kitchen/staff room on the first floor. The office accommodation is predominantly open plan with extensive external windows and provides flexible accommodation.

#### **ACCOMMODATION**

Ground floor 231.68 sq m (2,493 sq ft)
First floor 250.31 sq m (2,694 sq ft)
Total NIA 481.99 sq m (5,188 sq ft)

All measurements above are approximate. IPMS areas are available on request.