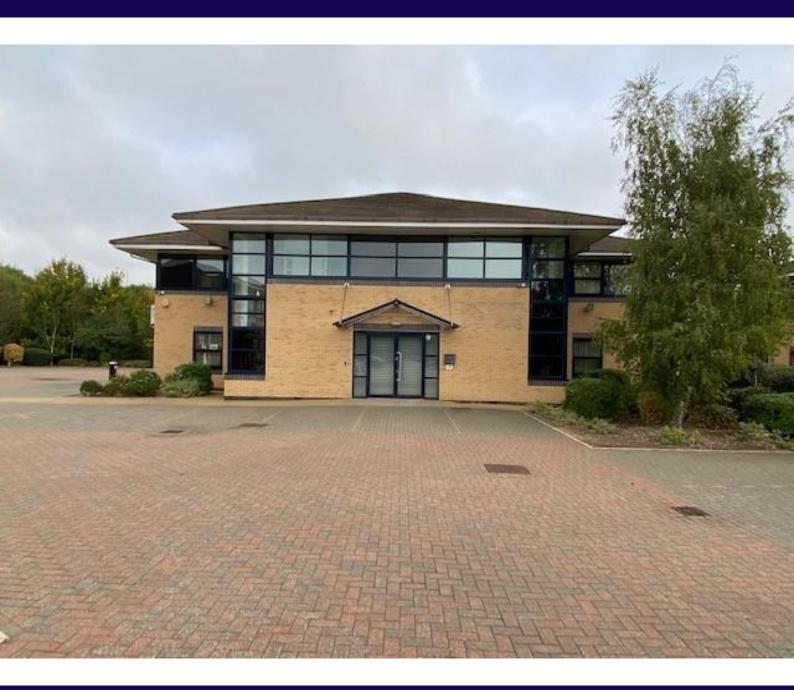

## 7 RAMSAY COURT, HINCHINGBROOKE BUSINESS PARK, HUNTINGDON, CAMBRIDGESHIRE PE29 6FY

#### **DESCRIPTION**

The building is of brickwork construction under a tiled roof, with an open entrance lobby with doors leading to ground floor accommodation with both a lift and staircase leading to the first floor accommodation. There are separate male and female wc's located on each floor, and a large kitchen/staff room on the first floor. The office accommodation is predominantly open plan with extensive external windows and provides flexible accommodation.

Externally, the property benefits from extensive car parking with two electric vehicle charging points in a pleasant estate environment with block paved parking and landscaped grounds.