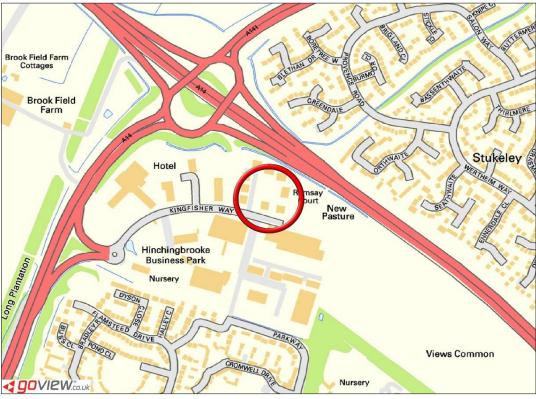

#### **LOCATION**

Huntingdon is located approximately 60 miles north of London and 16 miles north-west of Cambridge. Road communications are excellent via the nearby A14 and A1 which lead to the M11, M1 and M6. There is a regular rail service to London (Kings Cross/St Pancras) which can be reached in approximately 1 hour.

Ramsay Court is a modern office park development within the popular Hinchingbrooke Business Park and is located to the northwest of Huntingdon town centre, approximately 1 mile east of the Brampton Hut junction of the A14 and the A1(M). The park is home to numerous national and local occupiers including NRS Healthcare, Select UK, Kitchen Range Foods, Mindray, Just Digital and Anglian Water. There is a 4 star Marriott Hotel at the entrance to the park and an on-site children's nursery (Busy Bees Day Nursery).