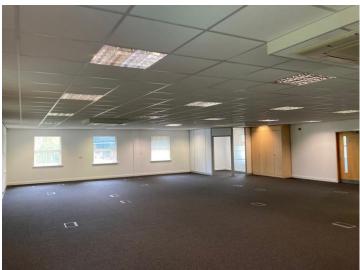

#### **DESCRIPTION**

The building is of brickwork construction under a tiled roof, with an open entrance lobby with doors leading to ground floor accommodation with both a lift and staircase leading to the first floor accommodation. There are separate male and female wc's located on each floor, and a large kitchen/staff room on the first floor. The office accommodation is predominantly open plan with extensive external windows and provides flexible accommodation.

#### **ACCOMMODATION**

Ground floor 231.68 sq m (2,493 sq ft)
First floor 250.31 sq m (2,694 sq ft)
Total NIA 481.99 sq m (5,188 sq ft)

All measurements above are approximate. IPMS areas are available on request.