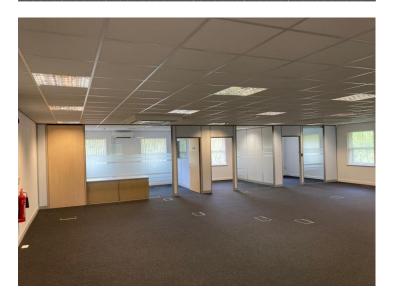

#### **DESCRIPTION**

The building is of brickwork construction under a tiled roof, with an open entrance lobby with doors leading to ground floor accommodation with both a lift and staircase leading to the first floor accommodation. There are separate male and female wc's located on each floor, and a large kitchen/staff room on the first floor. The office accommodation is predominantly open plan with extensive external windows and provides flexible accommodation.

#### **ACCOMMODATION**

Ground floor 231.68 sq m (2,493 sq ft)
First floor 250.31 sq m (2,694 sq ft)
Total NIA 481.99 sq m (5,188 sq ft)

All measurements above are approximate. IPMS areas are available on request.