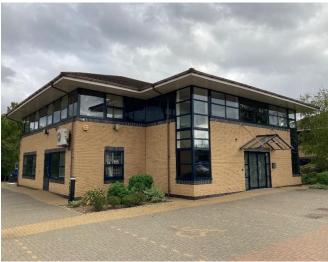

## 7 RAMSAY COURT, HINCHINGBROOKE BUSINESS PARK, HUNTINGDON, CAMBRIDGESHIRE PE29 6FY

#### **DESCRIPTION**

The building is of brickwork construction under a tiled roof, with an open entrance lobby with doors leading to ground floor accommodation with both a lift and staircase leading to the first floor accommodation. There are separate male and female wc's located on each floor, and a large kitchen/staff room on the first floor. The office accommodation is predominantly open plan with extensive external windows and provides flexible accommodation.

Externally, the property benefits from extensive car parking with two electric vehicle charging points in a pleasant estate environment with block paved parking and landscaped grounds.