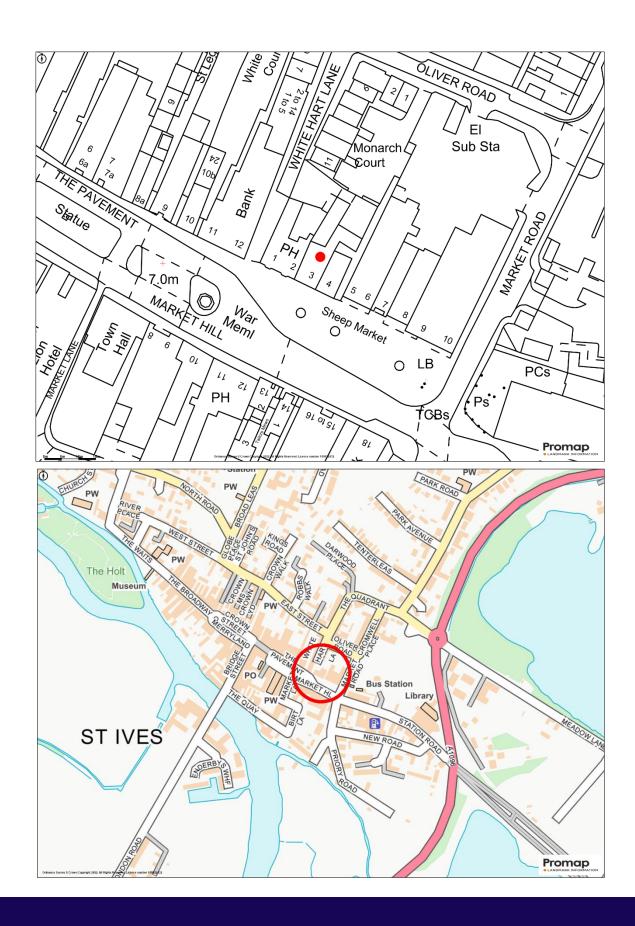

#### **LOCATION**

St Ives is a traditional market town on the banks of the River Great Ouse in Cambridgeshire with a population of approximately 19,000 and is located approximately 4 miles north of the A14 trunk road. Cambridge lies approximately 12 miles to the south east, Huntingdon 6 miles to the west, Peterborough 25 miles to the north and central London 60 miles to the south. Road communications are very good via the A14 with links to both the A1 and the M11. St Ives benefits from a Guided Bus service directly into central Cambridgeshire. There are mainline railway stations at both Huntingdon and Cambridge.

3 The Sheep Market is located on the historic town centre Market Square, now the principle retail area. The property has a prominent frontage on the north side of the Square and is convenient for town centre car parking. There are a wide range of businesses in close proximity to the property including Boots, M & Co Clothing, Poundland, British Heart Foundation, Yorkshire Building Society and Greggs the bakers.