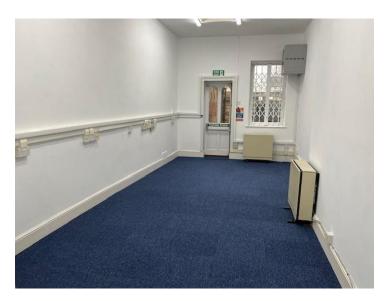

#### **DESCRIPTION**

3 The Sheep Market is a mid terrace Victorian building with accommodation over 3 floors. The ground floor comprises a shop front with ancillary offices and storage areas to the rear. The first and second floors comprise additional ancillary office accommodation.

#### **ACCOMMODATION**

| Accommodation           | sq m   | sq ft |
|-------------------------|--------|-------|
| Ground floor retail     | 41.52  | 447   |
| Ground floor offices    | 36.14  | 389   |
| Ground floor strongroom | 5.65   | 61    |
| First floor offices     | 34.36  | 370   |
| Second floor offices    | 34.87  | 375   |
| Second floor kitchen    | 5.17   | 56    |
| Total NIA               | 157.71 | 1,698 |