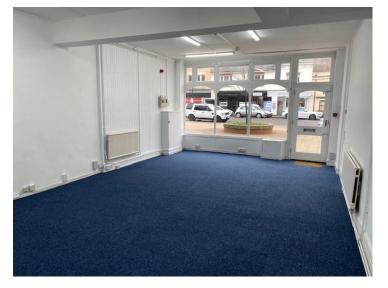

#### **DESCRIPTION**

3 The Sheep Market is a mid terrace Victorian building with accommodation over 3 floors. The ground floor comprises a shop front with ancillary offices and storage areas to the rear. The first and second floors comprise additional ancillary office accommodation.

#### **ACCOMMODATION**

| Accommodation           | sq m   | sq ft |
|-------------------------|--------|-------|
| Ground floor retail     | 41.52  | 447   |
| Ground floor offices    | 36.14  | 389   |
| Ground floor strongroom | 5.65   | 61    |
| First floor offices     | 34.36  | 370   |
| Second floor offices    | 34.87  | 375   |
| Second floor kitchen    | 5.17   | 56    |
| Total NIA               | 157.71 | 1,698 |