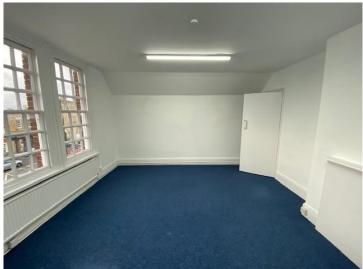

#### **DESCRIPTION**

3 The Sheep Market is a mid terrace Victorian building with accommodation over 3 floors. The ground floor comprises a shop front with ancillary offices and storage areas to the rear. The first and second floors comprise additional ancillary office accommodation.

#### **ACCOMMODATION**

| Accommodation           | sq m   | sq ft |
|-------------------------|--------|-------|
| Ground floor retail     | 41.52  | 447   |
| Ground floor offices    | 36.14  | 389   |
| Ground floor strongroom | 5.65   | 61    |
| First floor offices     | 34.36  | 370   |
| Second floor offices    | 34.87  | 375   |
| Second floor kitchen    | 5.17   | 56    |
| Total NIA               | 157.71 | 1,698 |