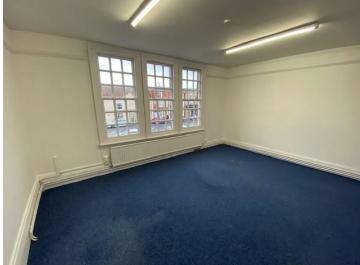

#### **DESCRIPTION**

3 The Sheep Market is a mid terrace Victorian building with accommodation over 3 floors. The ground floor comprises a shop front with ancillary offices and storage areas to the rear. The first and second floors comprise additional ancillary office accommodation.

#### **ACCOMMODATION**

| Accommodation           | sq m   | sq ft |
|-------------------------|--------|-------|
| Ground floor retail     | 41.52  | 447   |
| Ground floor offices    | 36.14  | 389   |
| Ground floor strongroom | 5.65   | 61    |
| First floor offices     | 34.36  | 370   |
| Second floor offices    | 34.87  | 375   |
| Second floor kitchen    | 5.17   | 56    |
| Total NIA               | 157.71 | 1,698 |