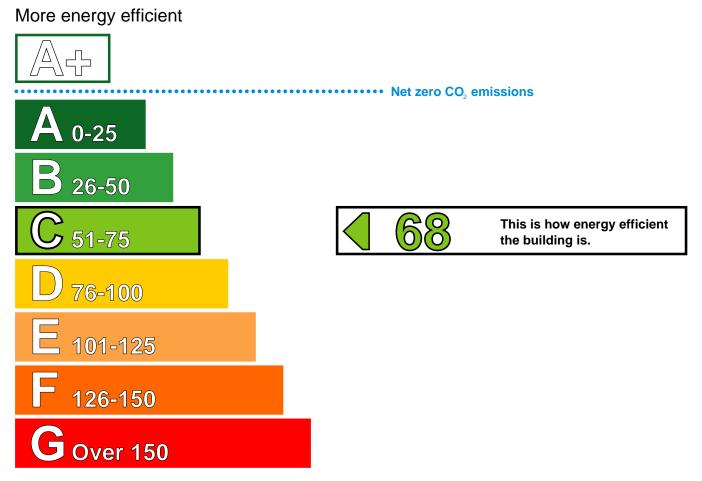

## **Energy Performance Asset Rating**

Less energy efficient

### **Technical information**

| Main heating fuel:                         | Natural G             | as    |
|--------------------------------------------|-----------------------|-------|
| Building environment:                      | Air Conditioning      |       |
| Total useful floor area (m <sup>2</sup> ): |                       | 980   |
| Building complexity (NOS level): 4         |                       |       |
| Building emission rate (kgC                | ;O <sub>2</sub> /m²): | 52.83 |