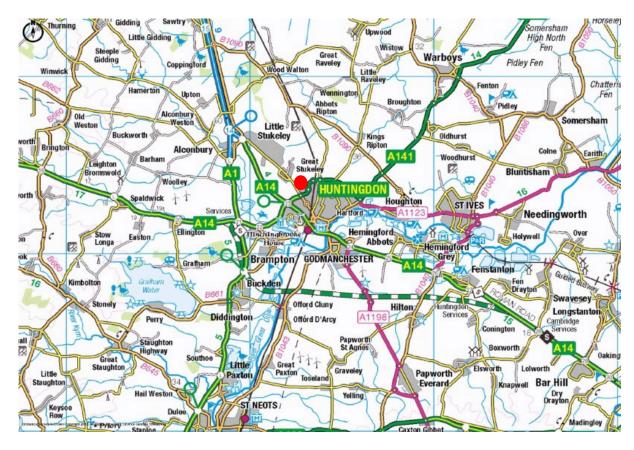

## **LOCATION**

The expanding town of Huntingdon lies 60 miles to the north of London, sixteen miles northwest of Cambridge and nineteen miles to the south of Peterborough.

The A14 trunk road bypasses the town to the south has been recently upgraded between Huntingdon and Cambridge which will considerably improve access around the region. The A14 links the M11, and the A1 which is located just to the west of the town.