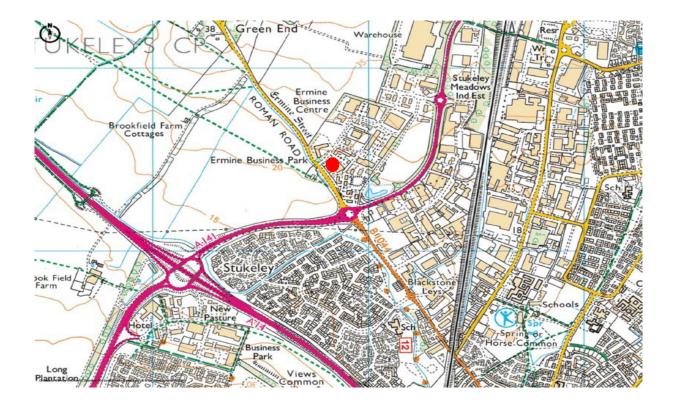

The property is located on the right hand side of the entrance of Ermine Business Park, which is a well-established Business Park located on the North West side of the Huntingdon.

#### **DESCRIPTION**

The property comprises a newly refurbished two-storey serviced office space just north of the busy market town of Huntingdon located in a prominent position at Ermine Business Park just under half a mile from Junction 23 (Spittals) of the A14.