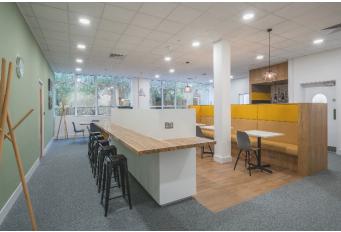

The premises provides a range of office space from co-working desks, individual desks and up to 8 people offices and meeting rooms. There are 53 car parking spaces available on site.

The premises also benefits from co-working areas and a communal business lounge on the ground floor.