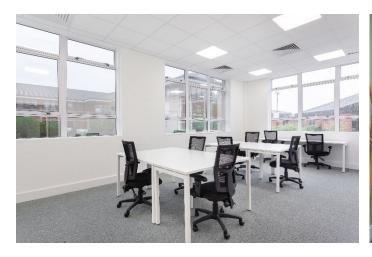

The premises provides a range of office space from co-working desks, individual desks and up to 8 people offices and meeting rooms. There are 53 car parking spaces available on site.

The premises also benefits from co-working areas and a communal business lounge on the ground floor.

#### **ACCOMMODATION**

See attached accommodation schedule.

There is also the potential to create larger office spaces if required upon request.