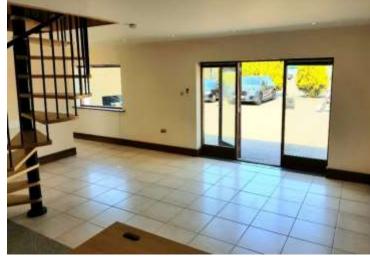

#### DESCRIPTION

The premises comprise a detached stone office building, arranged on ground floor, with the benefit of a additional storage accommodation within the roof space, accessed via a staircase. The main office area is fitted with a tiled floor covering, painted walls and lighting. The ground floor office area is sub-dived by way of stud-partition, providing an additional smaller office area that benefits from a carpet tile floor covering. Heating is provided by way of gas fired central heating and an additional air conditioning cassette is located with the main office. The offices also benefit from a kitchen with ceramic tiled floor, spot lighting and adjacent shower and toilet area.