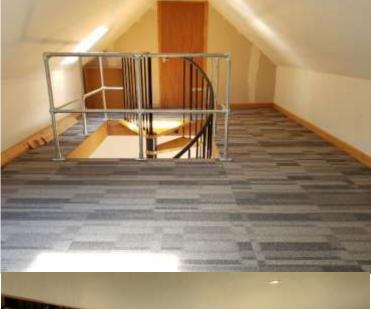

The first floor is fitted with a carpet floor covering and lighting. Velux windows provide natural lighting. The first floor area sits within the roof space and therefore in part, the area is lower than 5 ft, limiting this area to be used for archive storage.

Note: First floor is located in the roof space and therefore provides restricted height.