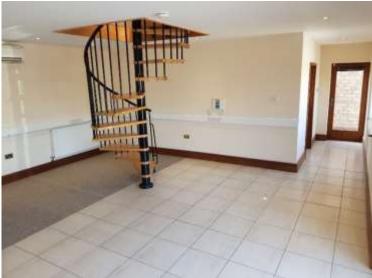

The first floor is fitted with a carpet floor covering and lighting. Velux windows provide natural lighting. The first floor area sits within the roof space and therefore in part, the area is lower than 5 ft, limiting this area to be used for archive storage.

Note: First floor is located in the roof space and therefore provides restricted height.