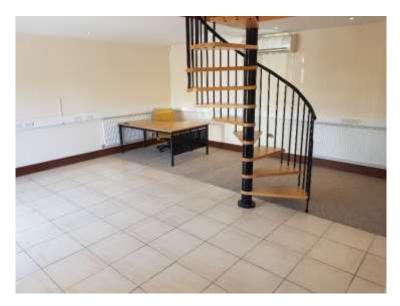

The first floor is fitted with a carpet floor covering and lighting. Velux windows provide natural lighting. The first floor area sits within the roof space and therefore in part, the area is lower than 5 ft, limiting this area to be used for archive storage.

Note: First floor is located in the roof space and therefore provides restricted height.