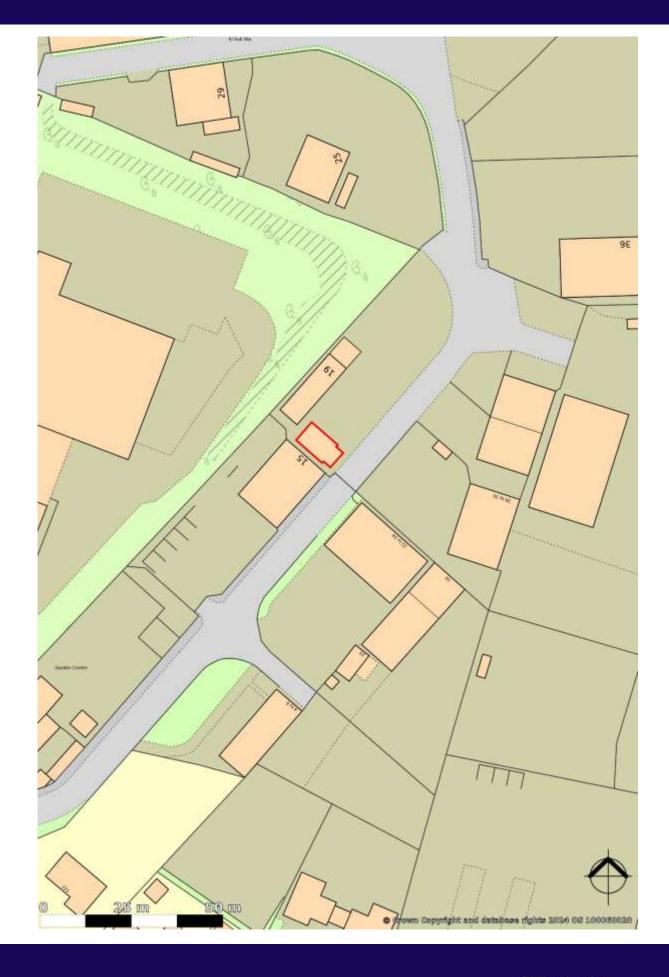

## LOCATION

The premises are situated on the Aaron Road Industrial Estate just off Station Road to the south of Whittlesey town centre. The immediate area is a mixture of industrial and warehousing uses, with neighbouring Ashley Industrial Estate and Benwick Road Industrial Estate.