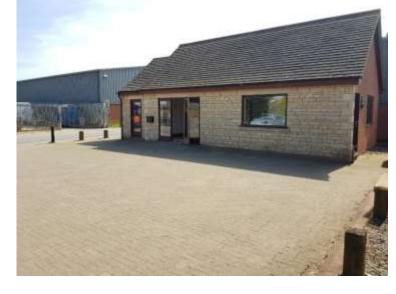

## LOCATION

The premises are situated on the Aaron Road Industrial Estate just off Station Road to the south of Whittlesey town centre. The immediate area is a mixture of industrial and warehousing uses, with neighbouring Ashley Industrial Estate and Benwick Road Industrial Estate.

#### DESCRIPTION

The premises comprise a detached stone office building, arranged on ground floor, with the benefit of a additional storage accommodation within the roof space, accessed via a staircase. The main office area is fitted with a tiled floor covering, painted walls and lighting. The ground floor office area is sub-dived by way of stud-partition, providing an additional smaller office area that benefits from a carpet tile floor covering. Heating is provided by way of gas fired central heating and an additional air conditioning cassette is located with the main office. The offices also benefit from a kitchen with ceramic tiled floor, spot lighting and adjacent shower and toilet area.