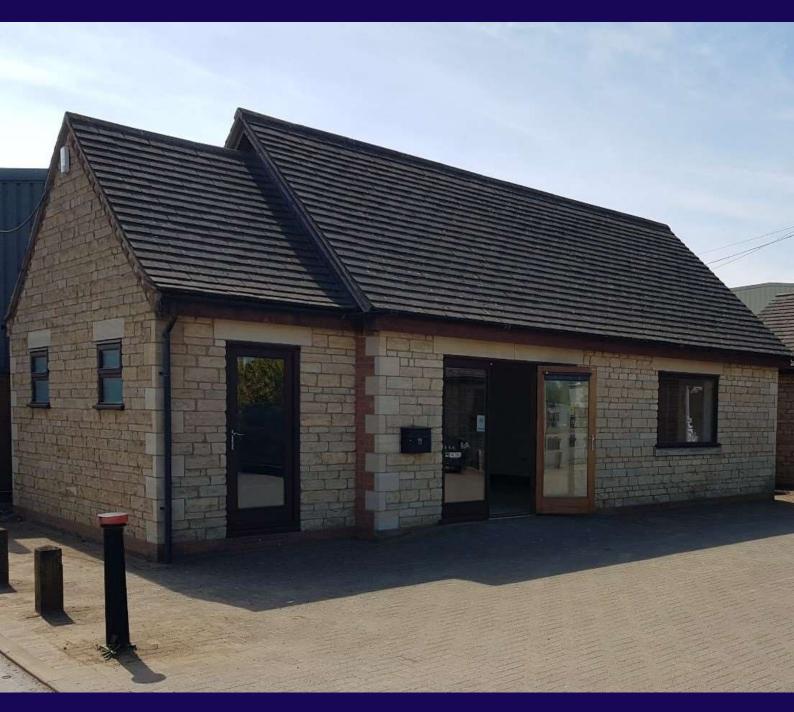

01733 897722 eddisons.com OFFICE – TO LET

Unit 17 Aaron Road Industrial Estate, Station Road, Whittlesey, Peterborough, PE7 2EX

## LOCATION

The premises are situated on the Aaron Road Industrial Estate just off Station Road to the south of Whittlesey town centre. The immediate area is a mixture of industrial and warehousing uses, with neighbouring Ashley Industrial Estate and Benwick Road Industrial Estate.

#### DESCRIPTION

The premises comprise a detached stone office building, arranged on ground floor, with the benefit of a additional storage accommodation within the roof space, accessed via a staircase. The main office area is fitted with a tiled floor covering, painted walls and lighting. The ground floor office area is sub-dived by way of stud-partition, providing an additional smaller office area that benefits from a carpet tile floor covering. Heating is provided by way of gas fired central heating and an additional air conditioning cassette is located with the main office. The offices also benefit from a kitchen with ceramic tiled floor, spot lighting and adjacent shower and toilet area.

The external area to the front of the property provides a car parking area.