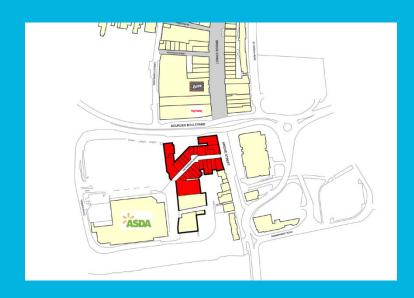

## Location

The Rivergate Centre is located in a prominent position on Lower Bridge Street, immediately to the South of the pedestrianised central shopping area, and opposite Peterborough Magistrates Court. The scheme provides 66,700 sq ft of accommodation and is anchored by Asda Supermarket