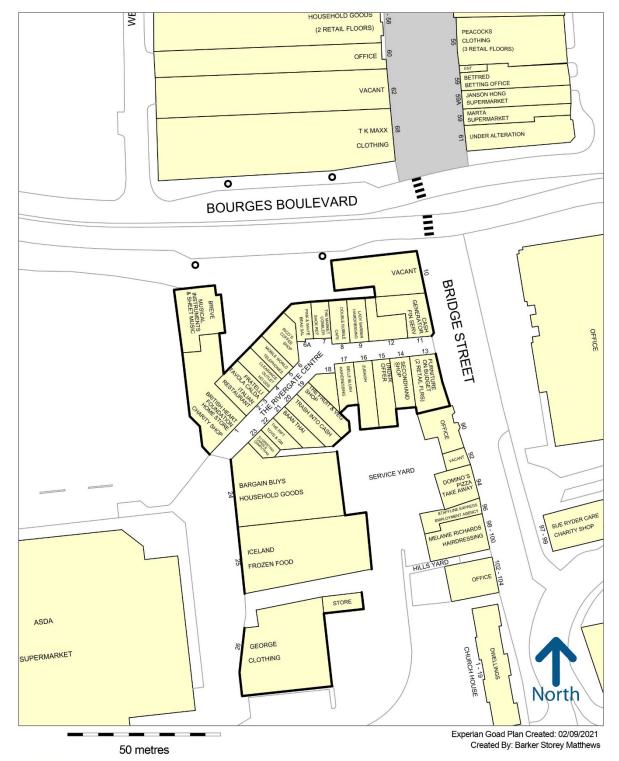

## Location

The Rivergate Centre is located in a prominent position on Lower Bridge Street, immediately to the South of the pedestrianised central shopping area, and opposite Peterborough Magistrates Court. The scheme provides 66,700 sq ft of accommodation and is anchored by Asda Supermarket

## **Available Units**

Please see the attached schedule of available units and pricing.