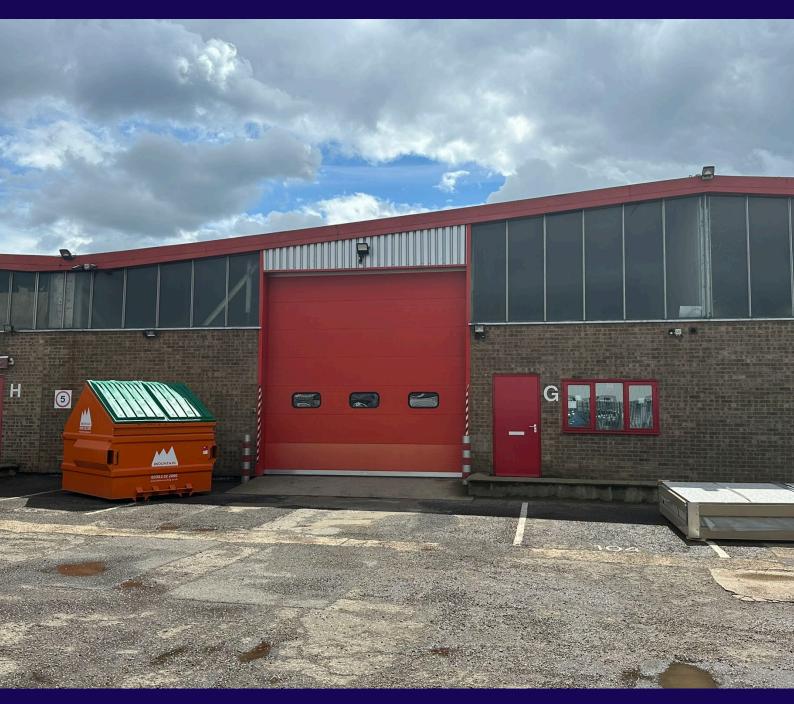

#### **DESCRIPTION**

The unit comprises a mid-terraced light industrial / warehouse premises. The property benefits from a single roller shutter door, personnel door, WC and kitchenette. The unit also has 3 phase electricity, gas heating and fluorescent lighting.

Externally, there is parking to the front of the unit, as well as shared communal parking on the remainder of the estate.