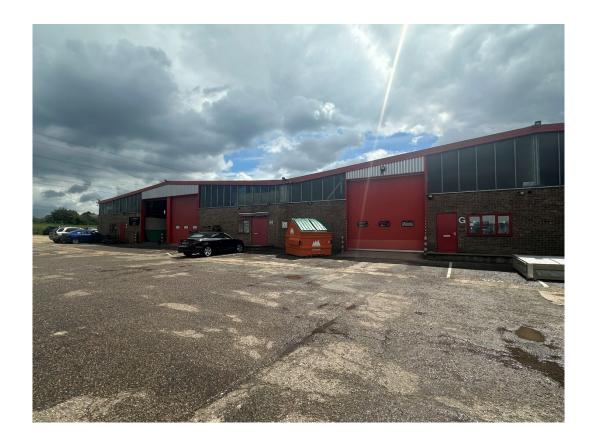

#### **DESCRIPTION**

The unit comprises a mid-terraced light industrial / warehouse premises. The property benefits from a single roller shutter door, personnel door, WC and kitchenette. The unit also has 3 phase electricity, gas heating and fluorescent lighting.

Externally, there is parking to the front of the unit, as well as shared communal parking on the remainder of the estate.