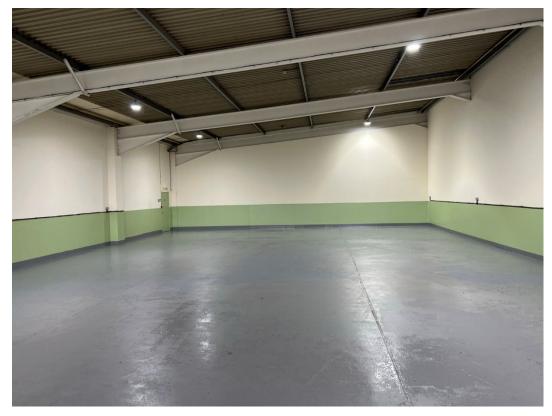

#### **DESCRIPTION**

The unit comprises a mid-terraced light industrial / warehouse premises. The property benefits from a single roller shutter door, personnel door, WC and kitchenette. The unit also has 3 phase electricity, gas heating and fluorescent lighting.

#### **ACCOMMODATION**

4,234 sq ft (393 sq m)

All measurements are approximate and stated on a GIA basis.