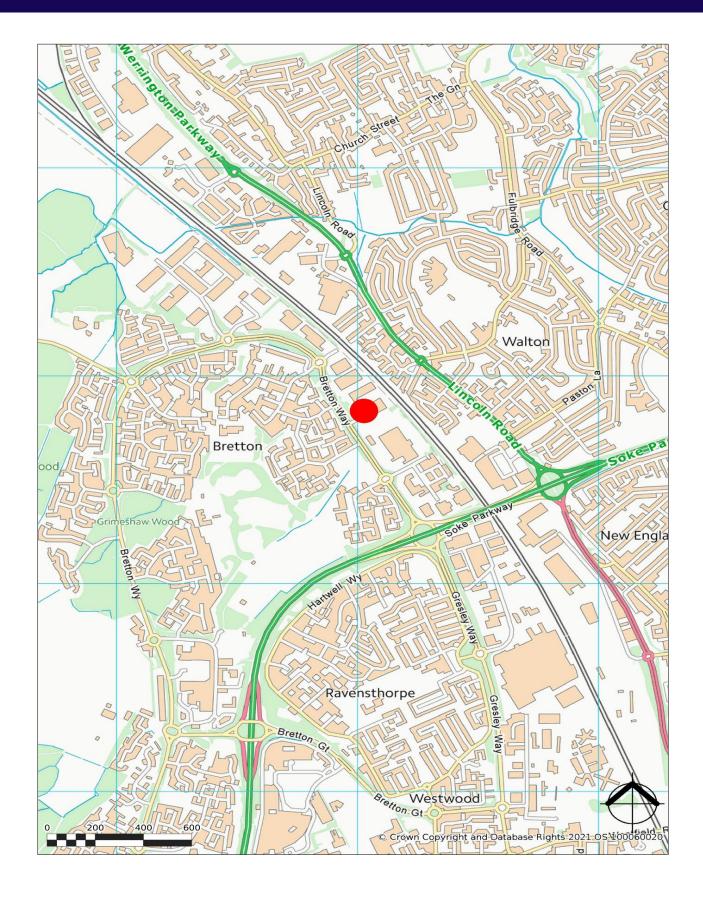

#### **LOCATION**

Peartree Business Centre is located approximately 2 miles from Peterborough City Centre in Bretton, an established commercial area of Peterborough.

It has good access to the A47 and A1(M) via the Peterborough ring road system.