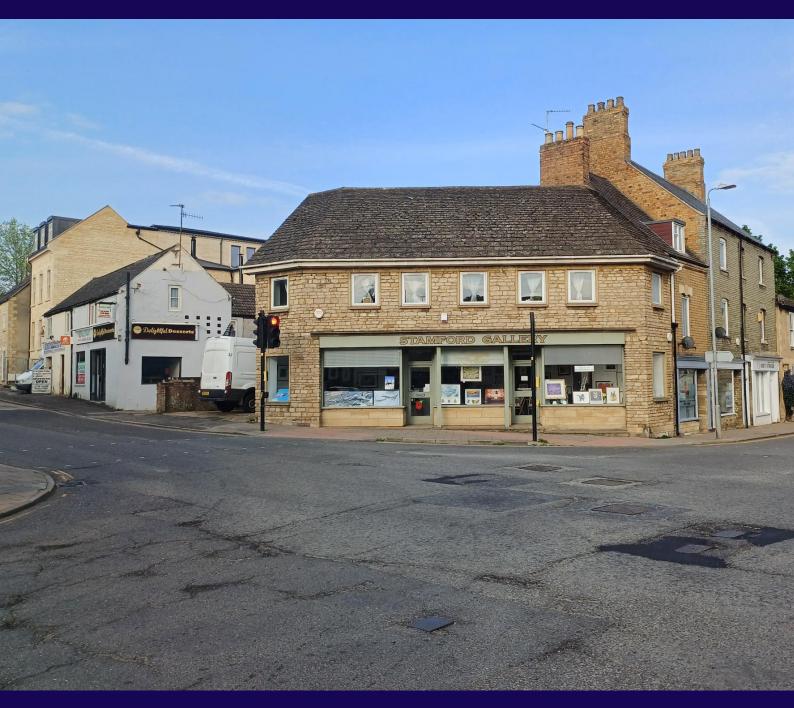

## **DESCRIPTION**

The premises is situated on a prominent crossroads just to the north of the main town centre and a short walk from Red Lion Square. The property has a large frontage onto the Scotgate/ West Street junction and excellent prominence to passing vehicle traffic.

The premises comprise of a ground floor retail premises with frontage onto Scotgate visible from all directions of the junction.