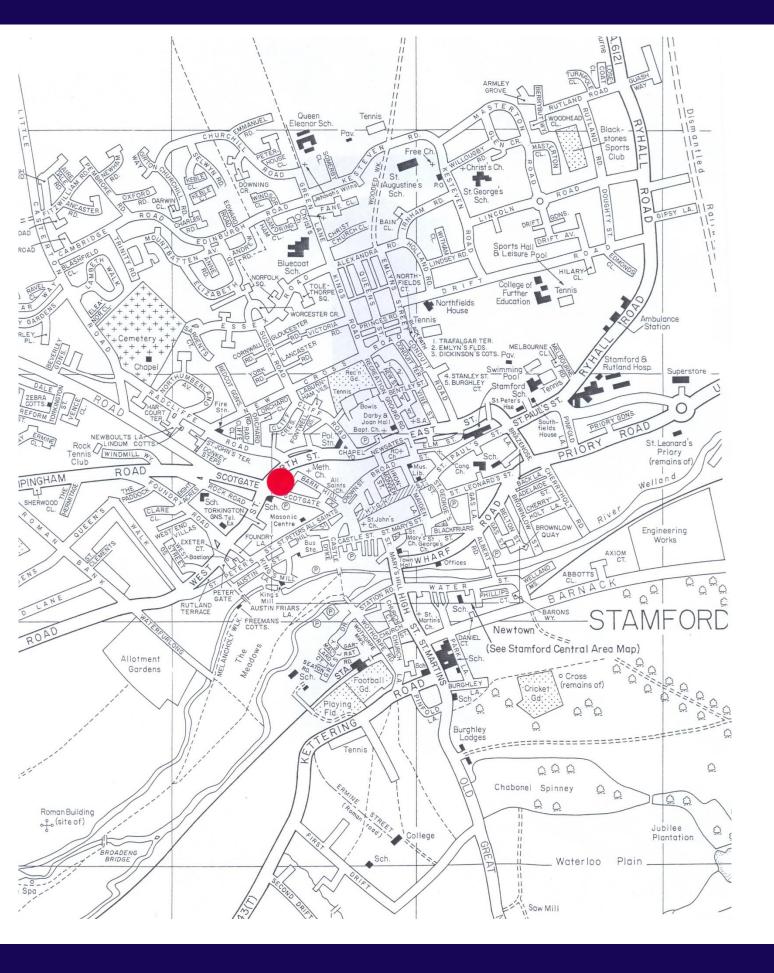

# **LOCATION**

Stamford is a historic market town within the county of Lincolnshire, approximately 14 miles north of Peterborough and to the east of the A1 Great North Road. The town has a growing population currently in the order of 20,000. The town benefits from a significant catchment population and visitor numbers throughout the year.

## **DESCRIPTION**

The premises is situated on a prominent crossroads just to the north of the main town centre and a short walk from Red Lion Square. The property has a large frontage onto the Scotgate/ West Street junction and excellent prominence to passing vehicle traffic.