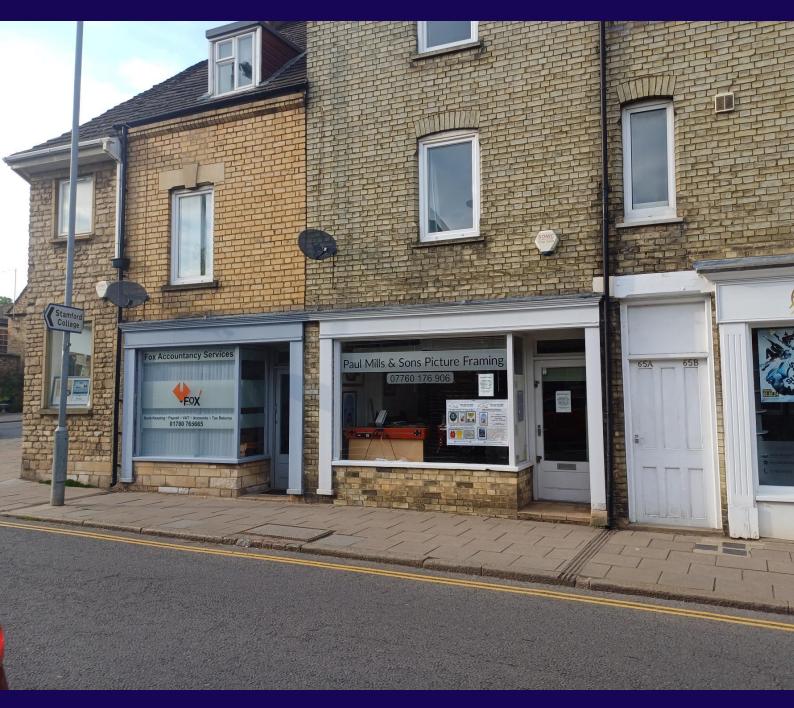

#### **DESCRIPTION**

The premises is situated on Scotgate just to the north of the main town centre and only a couple of minutes walk from Red Lion Square. There is considerable passing traffic and cars often stopped outside due to the traffic lights giving extra prominence to the property.

The property comprise of a ground floor retail premises with frontage onto the Scotgate.