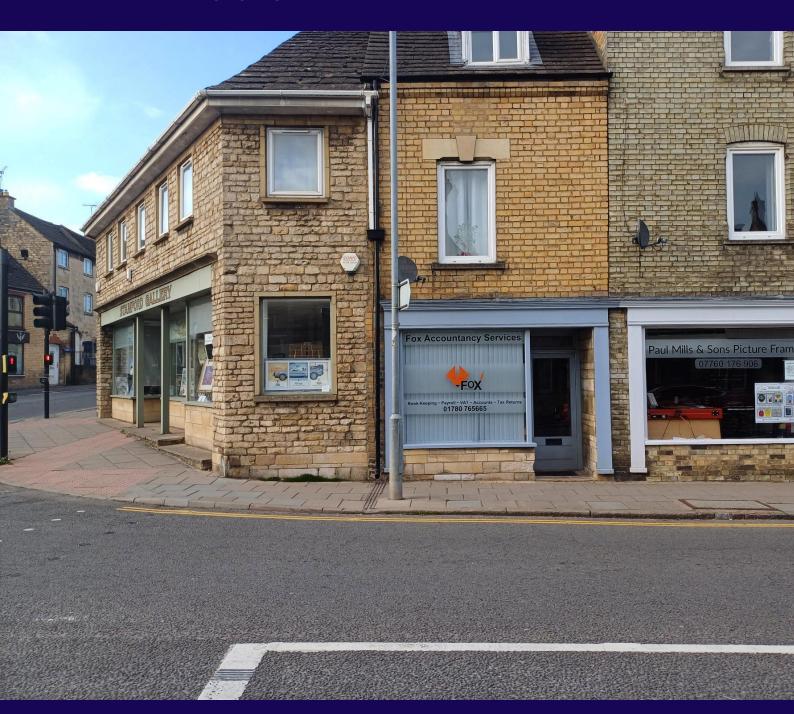

### **63 SCOTGATE, STAMFORD PE9 2YB**

#### **DESCRIPTION**

The premises are situated on Scotgate just to the north of the main town centre and only a short walk from Red Lion Square. There is considerable passing traffic and cars often stopped outside due to the traffic lights giving extra prominence to the property.

The premises comprise of a ground floor retail premises with frontage onto Scotgate.

**ACCOMMODATION** 

NIA 24.88 Sq m 267 sq ft

**RENT** 

The rent is £7,000 per annum exclusive

VAT

VAT is not chargeable on the rent