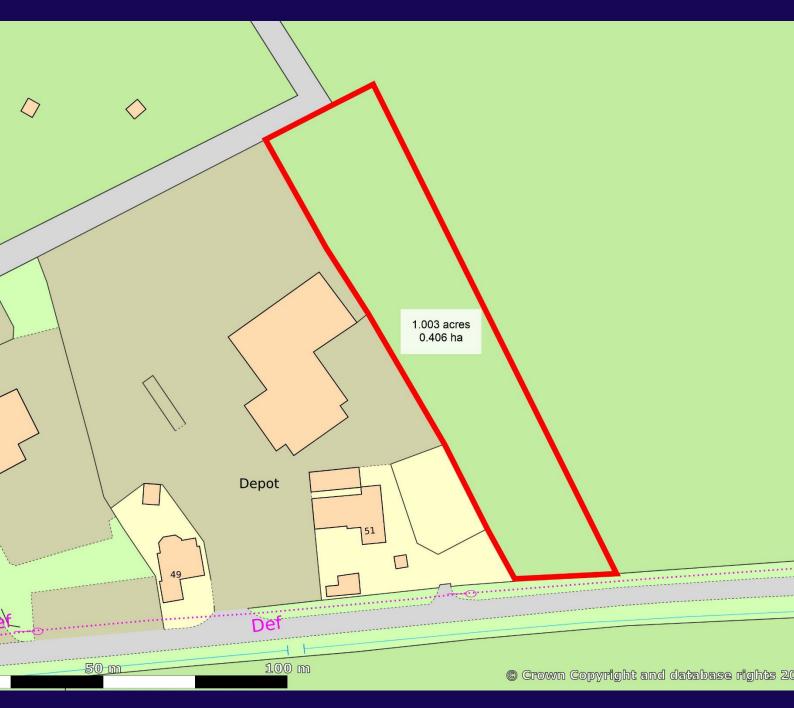

## **RENT/PRICE**

- Fenced and Gated Site
- Laid to Hardcore
- Power and Water Available
- Includes Office / Welfare Cabin
- NOTE restrictions on Use please see 'Use' details over page

1 Acre (0.406 Ha)

#### **DESCRIPTION**

The property comprises an open storage site extending to approximately 1 acre. The site is fully fenced and gated and has direct access off Towngate East. Electricity and water are available on site, as well as a small welfare / office unit.