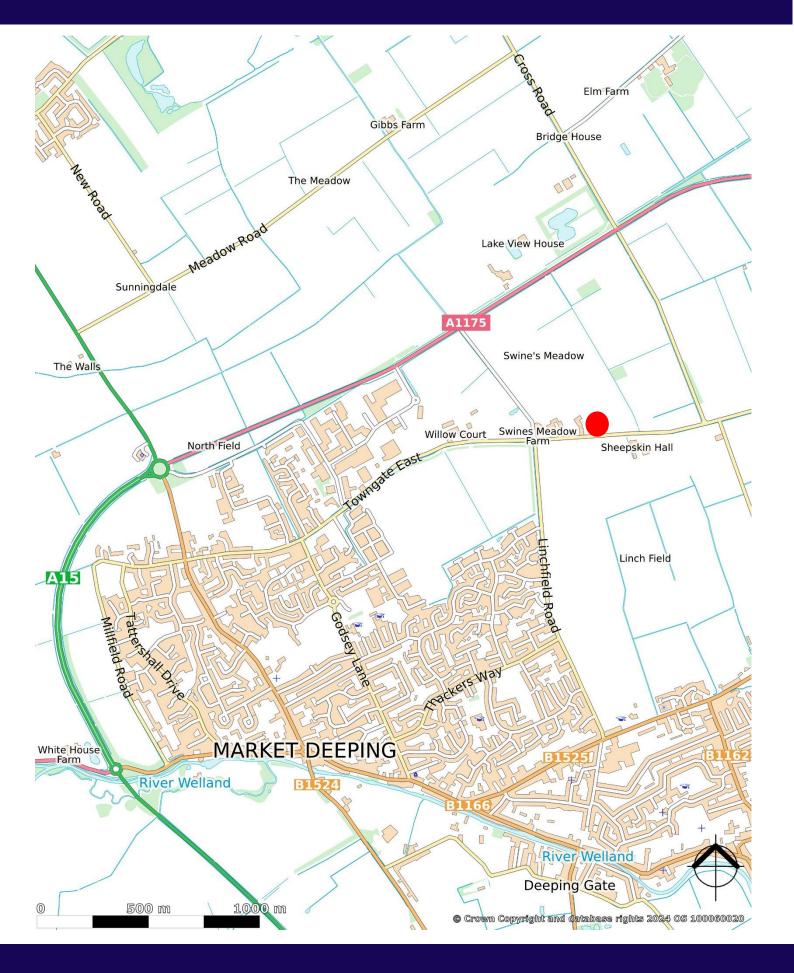

#### **LOCATION**

The site is located on Towngate East, adjacent to Deeping Direct Deliveries, on the north-east edge of Market Deeping. There is easy access to the A15 (Peterborough – Lincoln) and A1175 (Spalding / Boston to the east) main roads.