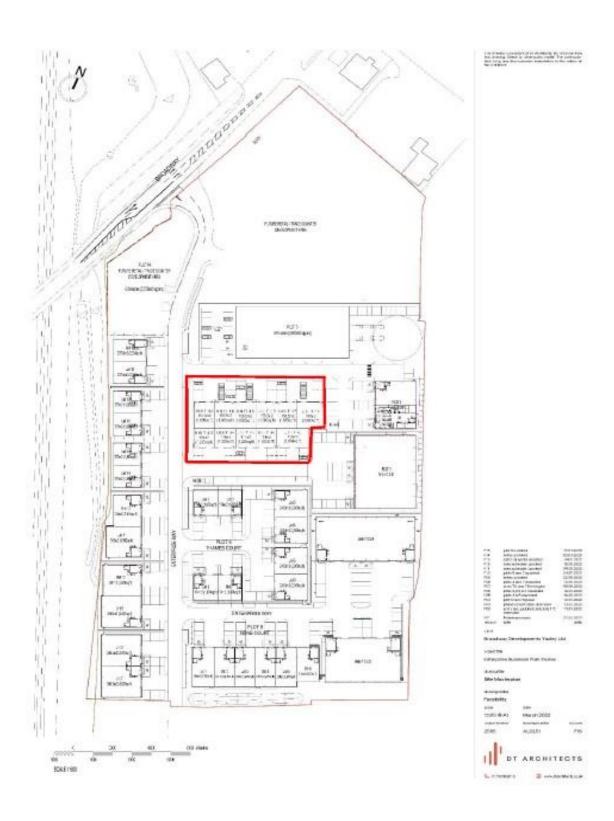

#### **DESCRIPTION**

Enterprise Park is a new industrial/ warehouse development designed with structural landscaping to create a new industrial estate. 32 Units have already been completed at the Park and Trent Way & Eden Way are the latest phase. Units will be constructed as terraced units with the following specification:

#### **AVAILABILITY**

| Units        | Size<br>(sq.m) | Size<br>(sq ft) | Price    |
|--------------|----------------|-----------------|----------|
| 2 Trent Way  | 157.5          | 1,690           | SOLD     |
| 4 Trent Way  | 156.6          | 1,685           | £294,950 |
| 6 Trent Way  | 156.5          | 1,685           | £294,950 |
| 8 Trent Way  | 156.5          | 1,685           | Reserved |
| 10 Trent Way | 156.5          | 1,685           | Reserved |
| 12 Trent Way | 193            | 2,080           | £364,000 |
| 1 Eden Way   | 115            | 1,235           | Reserved |
| 2 Eden Way   | 114            | 1,225           | SOLD     |
| 3 Eden Way   | 114            | 1,225           | SOLD     |
| 4 Eden Way   | 114            | 1,225           | Reserved |
| 5 Eden Way   | 175            | 1,884           | £329,500 |