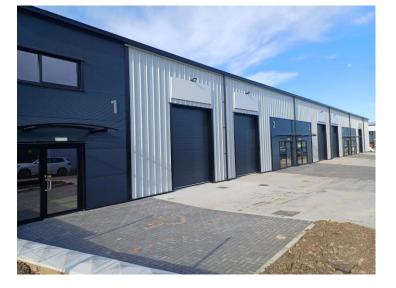

#### **DESCRIPTION**

Enterprise Park is a new industrial/ warehouse development designed with structural landscaping to create a new industrial estate. 32 Units have already been completed at the Park and Trent Way & Eden Way are the latest phase. Units will be constructed as terraced units with the following specification:

- Steel portal frame construction with 6m eaves heights.
- Each unit has an office and toilet
- LED lighting throughout and electric loading doors.
- Good levels of car parking.
- Offices fitted with suspended ceilings and recessed LED lighting.
- All units will benefit from a fibre connection.
- A standard occupier board will be erected. Cost to be £400 + VAT

Note: The graphics are for marketing purposes only and should not be relied upon.