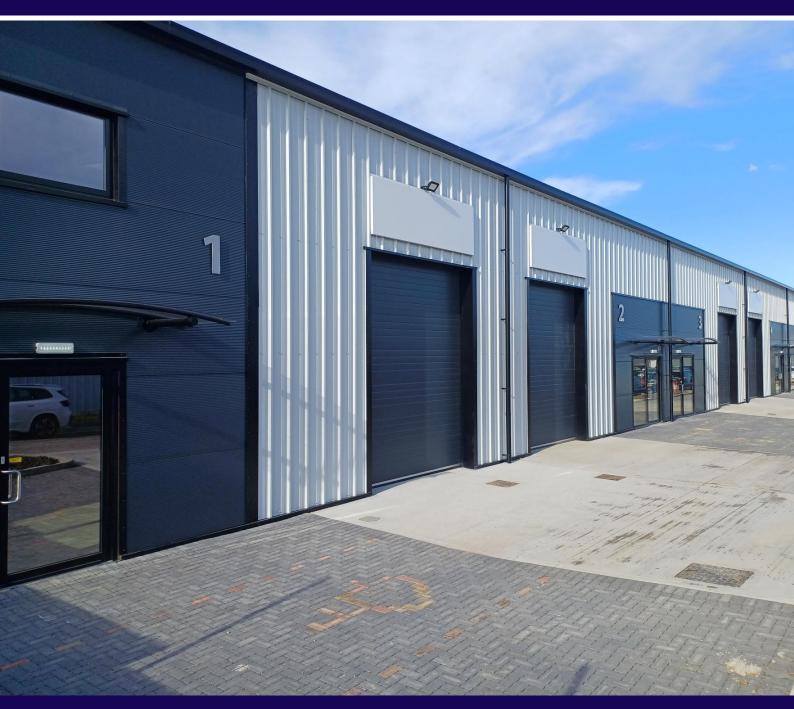

#### **DESCRIPTION**

Enterprise Park is a new industrial/ warehouse development designed with structural landscaping to create a new industrial estate. 32 Units have already been completed at the Park and Trent Way & Eden Way are the latest phase. Units will be constructed as terraced units with the following specification:

- Steel portal frame construction with 6m eaves heights.
- Each unit has an office and toilet
- LED lighting throughout and electric loading doors.
- Good levels of car parking.
- Offices fitted with suspended ceilings and recessed LED lighting.
- All units will benefit from a fibre connection.
- A standard occupier board will be erected. Cost to be £400 + VAT

Note: The graphics are for marketing purposes only and should not be relied upon.