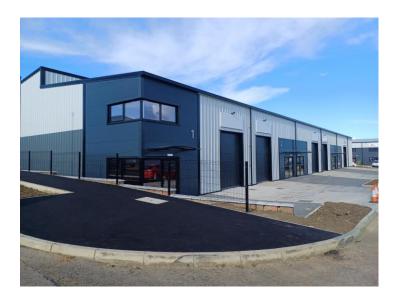

#### **DESCRIPTION**

Enterprise Park is a new industrial/ warehouse development designed with structural landscaping to create a new industrial estate. 32 Units have already been completed at the Park and Trent Way & Eden Way are the latest phase. Units will be constructed as terraced units with the following specification:

- Steel portal frame construction with 6m eaves heights.
- Each unit has an office and toilet
- LED lighting throughout and electric loading doors.
- Good levels of car parking.
- Offices fitted with suspended ceilings and recessed LED lighting.
- All units will benefit from a fibre connection.
- A standard occupier board will be erected. Cost to be £400 + VAT

Note: The graphics are for marketing purposes only and should not be relied upon.