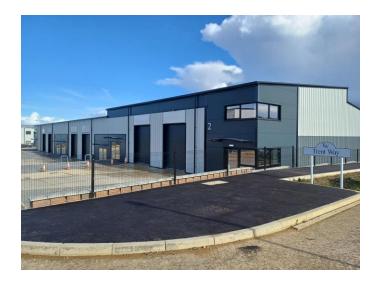

#### **DESCRIPTION**

Enterprise Park is a new industrial/ warehouse development designed with structural landscaping to create a new industrial estate. 32 Units have already been completed at the Park and Trent Way & Eden Way are the latest phase. Units will be constructed as terraced units with the following specification:

- Steel portal frame construction with 6m eaves heights.
- Each unit has an office and toilet
- LED lighting throughout and electric loading doors.
- Good levels of car parking.
- Offices fitted with suspended ceilings and recessed LED lighting.
- All units will benefit from a fibre connection.
- A standard occupier board will be erected. Cost to be £400 + VAT

Note: The graphics are for marketing purposes only and should not be relied upon.