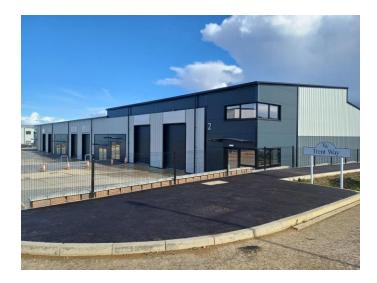

#### **DESCRIPTION**

Enterprise Park is a new industrial/ warehouse development designed with structural landscaping to create a new industrial estate. 32 Units have already been completed at the Park and Trent Way & Eden Way are the latest phase. Units will be constructed as terraced units with the following specification:

- Steel portal frame construction with 6m eaves heights.
- Each unit has an office and toilet
- LED lighting throughout and electric loading doors.
- Good levels of car parking.
- Offices fitted with suspended ceilings and recessed LED lighting.
- All units will benefit from a fibre connection.
- A standard occupier board will be erected. Cost to be £400 + VAT

Note: The graphics are for marketing purposes only and should not be relied upon.