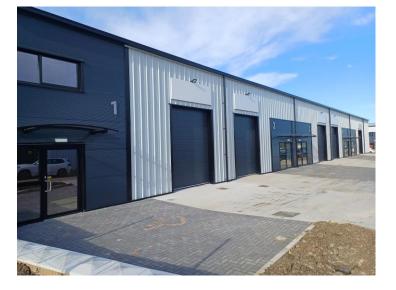

#### **DESCRIPTION**

Enterprise Park is a new industrial/ warehouse development designed with structural landscaping to create a new industrial estate. 32 Units have already been completed at the Park and Trent Way & Eden Way are the latest phase. Units will be constructed as terraced units with the following specification:

- Steel portal frame construction with 6m eaves heights.
- Each unit has an office and toilet
- LED lighting throughout and electric loading doors.
- Good levels of car parking.
- Offices fitted with suspended ceilings and recessed LED lighting.
- All units will benefit from a fibre connection.
- A standard occupier board will be erected. Cost to be £400 + VAT

Note: The graphics are for marketing purposes only and should not be relied upon.