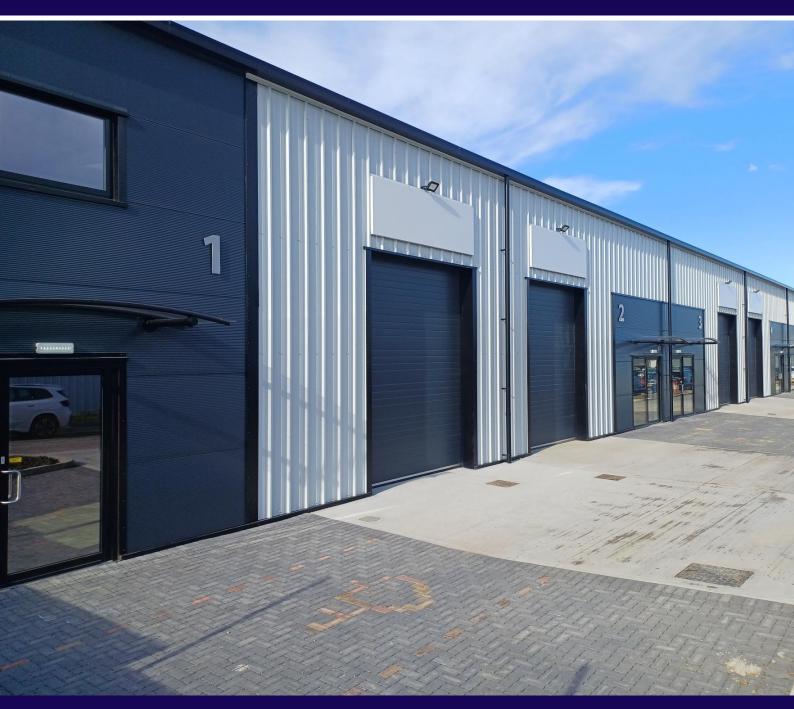

#### **DESCRIPTION**

Enterprise Park is a new industrial/ warehouse development designed with structural landscaping to create a new industrial estate. 32 Units have already been completed at the Park and Trent Way & Eden Way are the latest phase. Units will be constructed as terraced units with the following specification:

- Steel portal frame construction with 6m eaves heights.
- Each unit has an office and toilet
- LED lighting throughout and electric loading doors.
- Good levels of car parking.
- Offices fitted with suspended ceilings and recessed LED lighting.
- All units will benefit from a fibre connection.
- A standard occupier board will be erected. Cost to be £400 + VAT

Note: The graphics are for marketing purposes only and should not be relied upon.