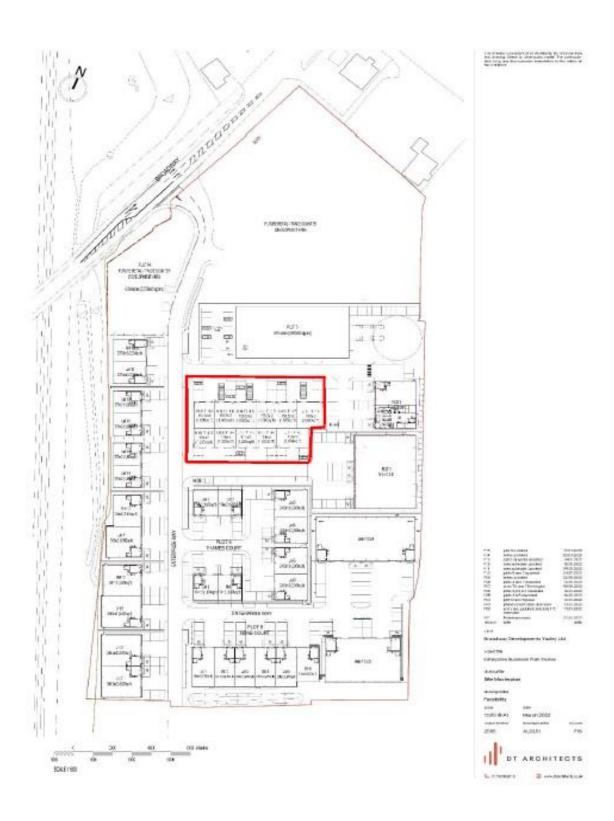

#### **DESCRIPTION**

Enterprise Park is a new industrial/ warehouse development designed with structural landscaping to create a new industrial estate. 32 Units have already been completed at the Park and Trent Way & Eden Way are the latest phase. Units will be constructed as terraced units with the following specification:

#### **AVAILABILITY**

| Units        | Size<br>(sq.m) | Size<br>(sq ft) | Price    |
|--------------|----------------|-----------------|----------|
| 2 Trent Way  | 157.5          | 1,690           | SOLD     |
| 4 Trent Way  | 156.6          | 1,685           | £294,950 |
| 6 Trent Way  | 156.5          | 1,685           | £294,950 |
| 8 Trent Way  | 156.5          | 1,685           | £294,950 |
| 10 Trent Way | 156.5          | 1,685           | £294,950 |
| 12 Trent Way | 193            | 2,080           | £364,000 |
| 1 Eden Way   | 115            | 1,235           | Reserved |
| 2 Eden Way   | 114            | 1,225           | SOLD     |
| 3 Eden Way   | 114            | 1,225           | SOLD     |
| 4 Eden Way   | 114            | 1,225           | Reserved |
| 5 Eden Way   | 175            | 1,884           | £329,500 |