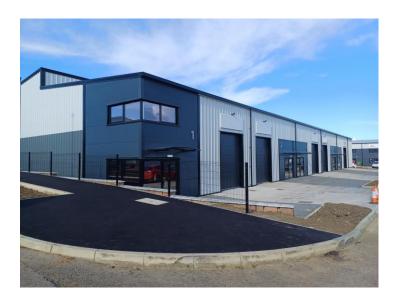

#### **DESCRIPTION**

Enterprise Park is a new industrial/ warehouse development designed with structural landscaping to create a new industrial estate. 32 Units have already been completed at the Park and Trent Way & Eden Way are the latest phase. Units will be constructed as terraced units with the following specification:

- Steel portal frame construction with 6m eaves heights.
- Each unit has an office and toilet
- LED lighting throughout and electric loading doors.
- Good levels of car parking.
- Offices fitted with suspended ceilings and recessed LED lighting.
- All units will benefit from a fibre connection.
- A standard occupier board will be erected. Cost to be £400 + VAT

Note: The graphics are for marketing purposes only and should not be relied upon.