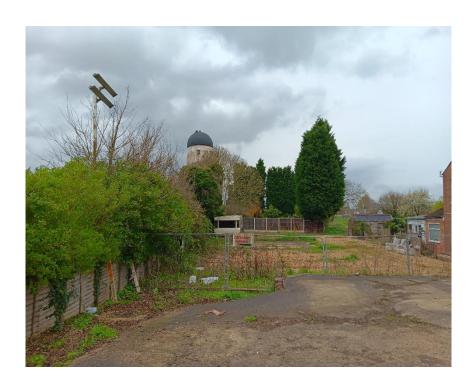

## **DESCRIPTION**

The site extends to approximately 0.51 acres (0.21 Ha) and lies to the west side of the village. The site is irregular in shape, with the front section having direct road frontage.

\_\_\_\_\_

Surrounded by the Fenland countryside, Thorney is a large village containing a wide range of services and facilities with the ability to meet the needs of residents such as a primary school and doctors surgery. The area has good access to Peterborough by car and public transport.