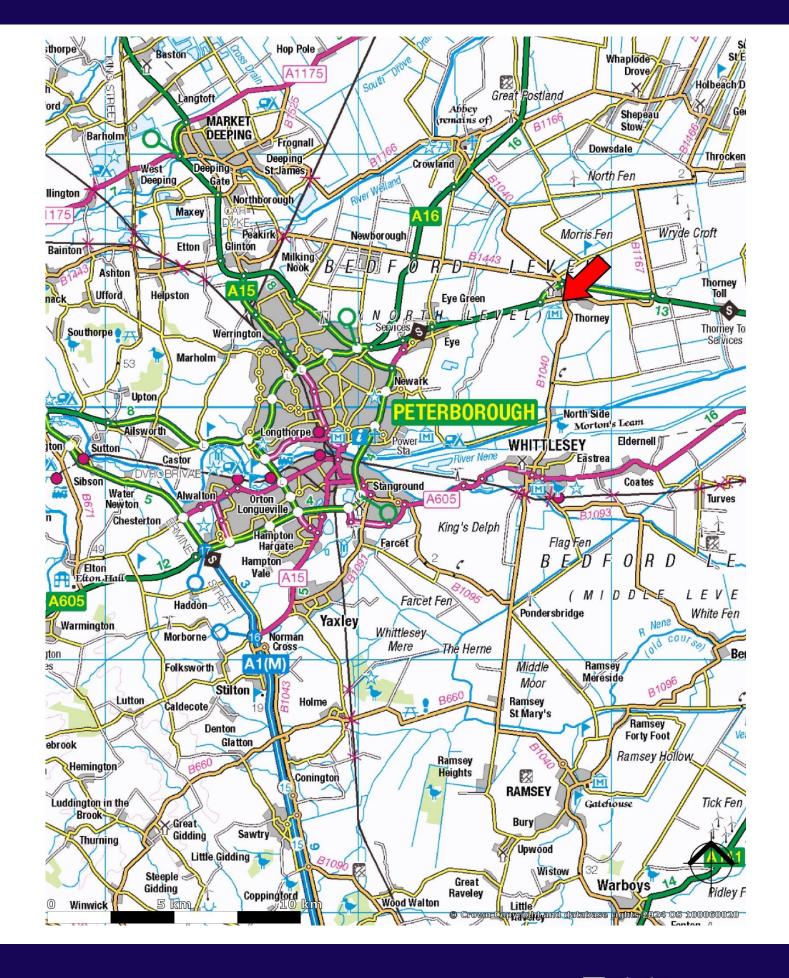

#### LOCATION

Thorney is located approximately 8 miles east of the Peterborough City Centre and 50 miles North of Cambridge. Thorney is situated off the A47 providing access to the A15 and Peterborough City ring road offering a variety of main transport routes such as the A1(M).

Surrounded by the Fenland countryside, Thorney is a large village containing a wide range of services and facilities with the ability to meet the needs of residents such as a primary school and doctors surgery. The area has good access to Peterborough by car and public transport.