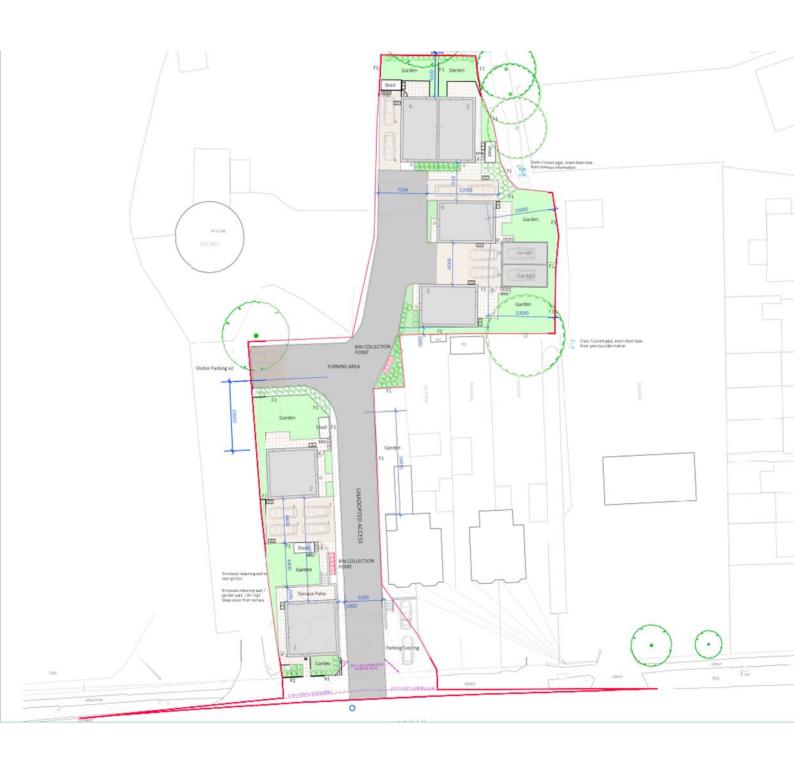

#### **PLANNING**

Planning consent was granted in March 2024

The site has planning consent for the development of a total of six, two-storey, three-bedroom houses with a mixture of four detached and two semi-detached, totaling to 5,733 sq ft (532.8 sq m). The total site area is 0.51 acres (0.21 hectares).

The full drawings and associated documents are on the Peterborough City Council website - reference 23/01028/FUL

The CIL payment is £92,463.85. Further details on request