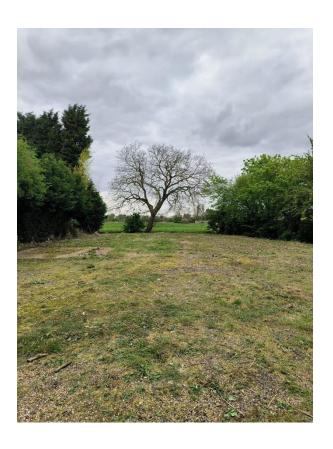

## **DESCRIPTION**

The site extends to approximately 0.51 acres (0.21 Ha) and lies to the west side of the village. The site is irregular in shape, with the front section having direct road frontage.

\_\_\_\_\_

#### **PLANNING**

Planning consent was granted in March 2024

The site has planning consent for the development of a total of six, two-storey, three-bedroom houses with a mixture of four detached and two semi-detached, totaling to 5,733 sq ft (532.8 sq m). The total site area is 0.51 acres (0.21 hectares).