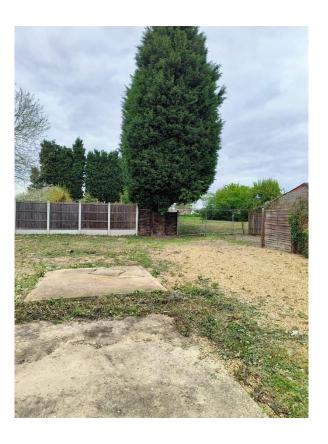

## **DESCRIPTION**

The site extends to approximately 0.51 acres (0.21 Ha) and lies to the west side of the village. The site is irregular in shape, with the front section having direct road frontage.

\_\_\_\_\_

#### **PLANNING**

Planning consent was granted in March 2024

The site has planning consent for the development of a total of six, two-storey, three-bedroom houses with a mixture of four detached and two semi-detached, totaling to 5,733 sq ft (532.8 sq m). The total site area is 0.51 acres (0.21 hectares).