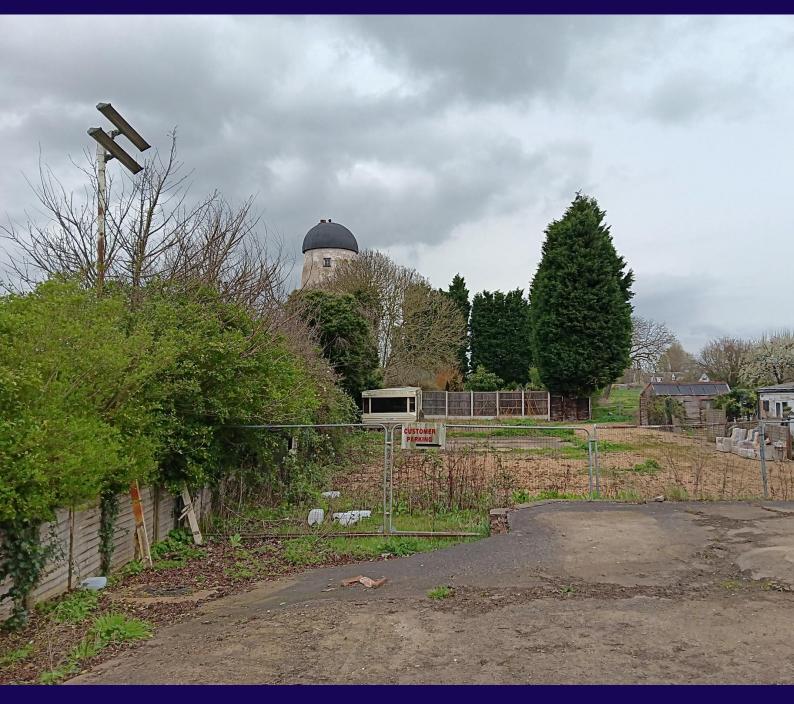

## **DESCRIPTION**

The site extends to approximately 0.51 acres (0.21 Ha) and lies to the west side of the village. The site is irregular in shape, with the front section having direct road frontage.

\_\_\_\_\_

#### **PLANNING**

Planning consent was granted in March 2024

The site has planning consent for the development of a total of six, two-storey, three-bedroom houses with a mixture of four detached and two semi-detached, totaling to 5,733 sq ft (532.8 sq m). The total site area is 0.51 acres (0.21 hectares).