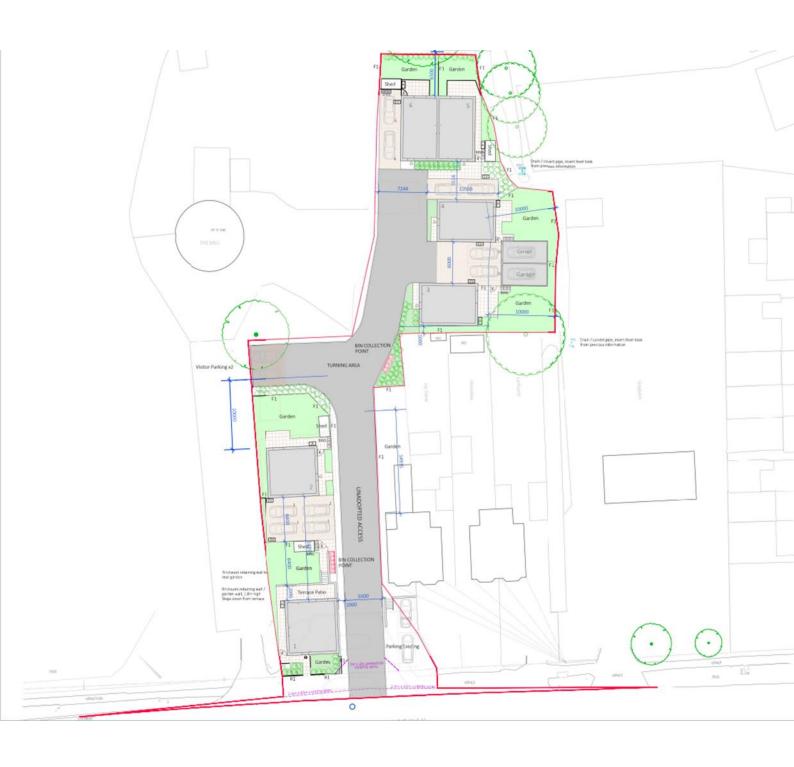

# **PLANNING**

Planning consent was granted in March 2024

The site has planning consent for the development of a total of six, two-storey, three-bedroom houses with a mixture of four detached and two semi-detached, totaling to 5,733 sq ft (532.8 sq m). The total site area is 0.51 acres (0.21 hectares).

The full drawings and associated documents are on the Peterborough City Council website - reference 23/01028/FUL

The CIL payment is £92,463.85. Further details on request