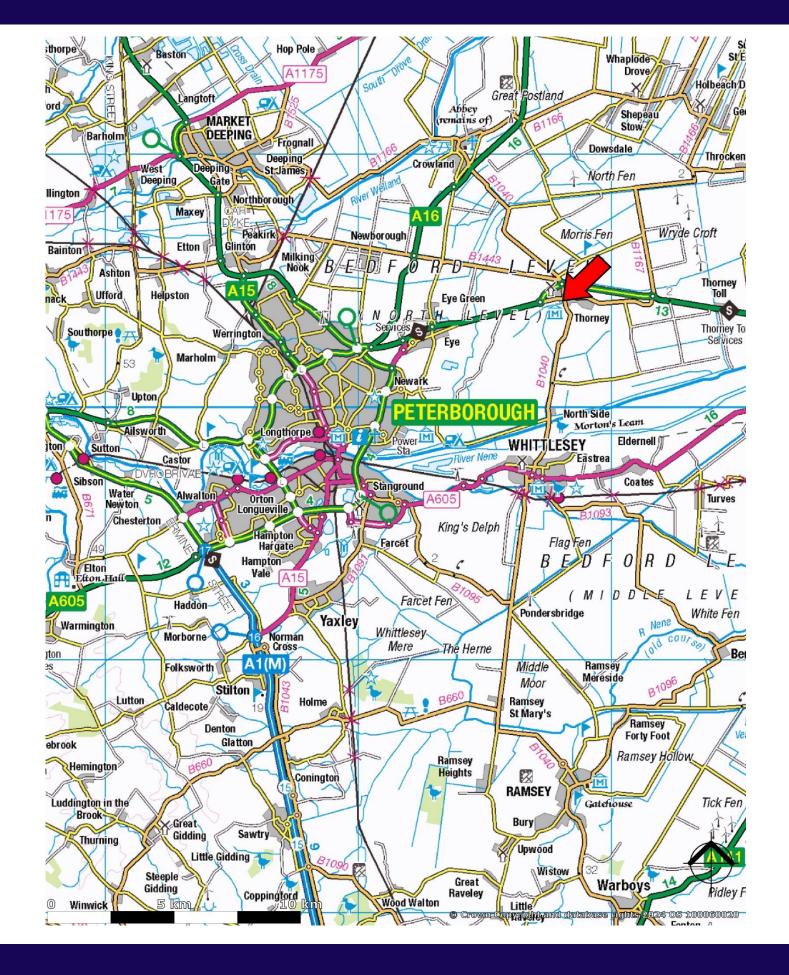

#### LOCATION

Thorney is located approximately 8 miles east of the Peterborough City Centre and 50 miles North of Cambridge. Thorney is situated off the A47 providing access to the A15 and Peterborough City ring road offering a variety of main transport routes such as the A1(M).

Surrounded by the Fenland countryside, Thorney is a large village containing a wide range of services and facilities with the ability to meet the needs of residents such as a primary school and doctors surgery. The area has good access to Peterborough by car and public transport.