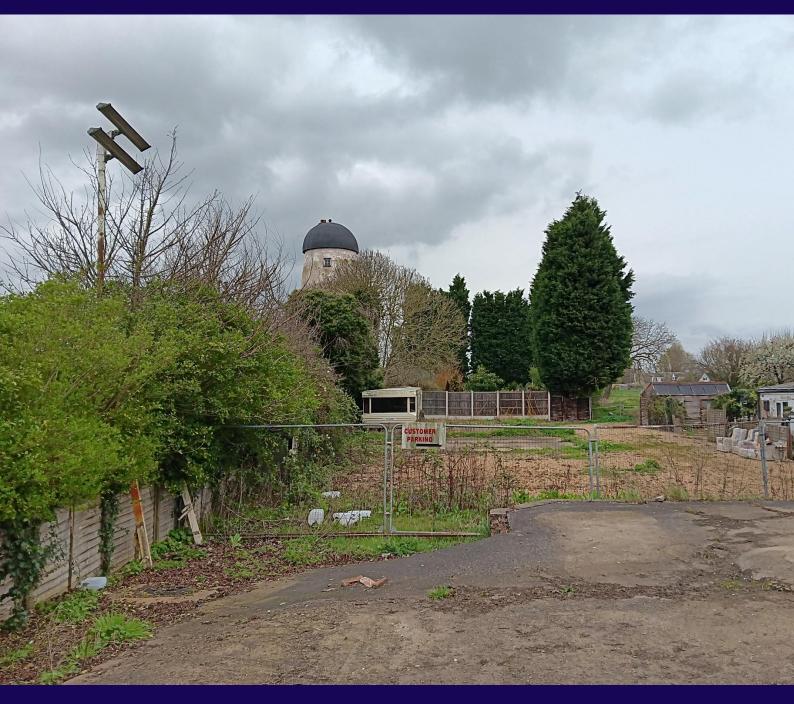

# **DESCRIPTION**

The site extends to approximately 0.51 acres (0.21 Ha) and lies to the west side of the village. The site is irregular in shape, with the front section having direct road frontage.

# **PLANNING**

Planning consent was granted in March 2024

The site has planning consent for the development of a total of six, two-storey, three-bedroom houses with a mixture of four detached and two semi-detached, totaling to 5,733 sq ft (532.8 sq m). The total site area is 0.51 acres (0.21 hectares).