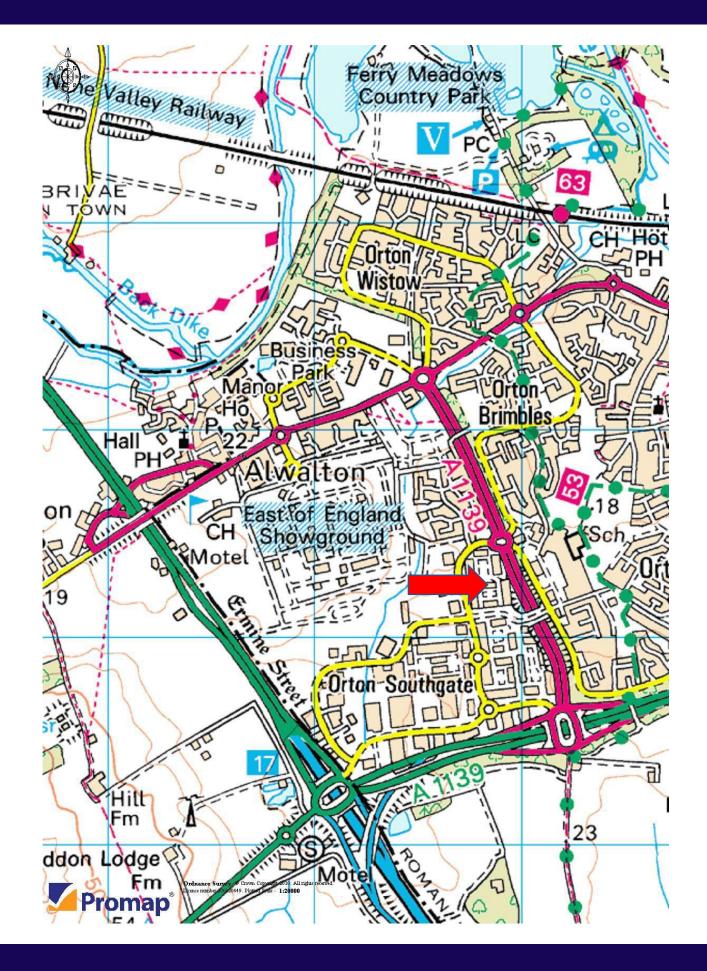

### LOCATION

The unit is located on Tresham Road, within the established Orton Southgate industrial area which is located adjacent to Junction 17 of the A1(M), approximately 6 miles south-west of Peterborough City centre. Occupiers within the scheme include Muscle Finesse, RN Motors, Escape Fitness, Hochanda and CK Direct, amongst others.