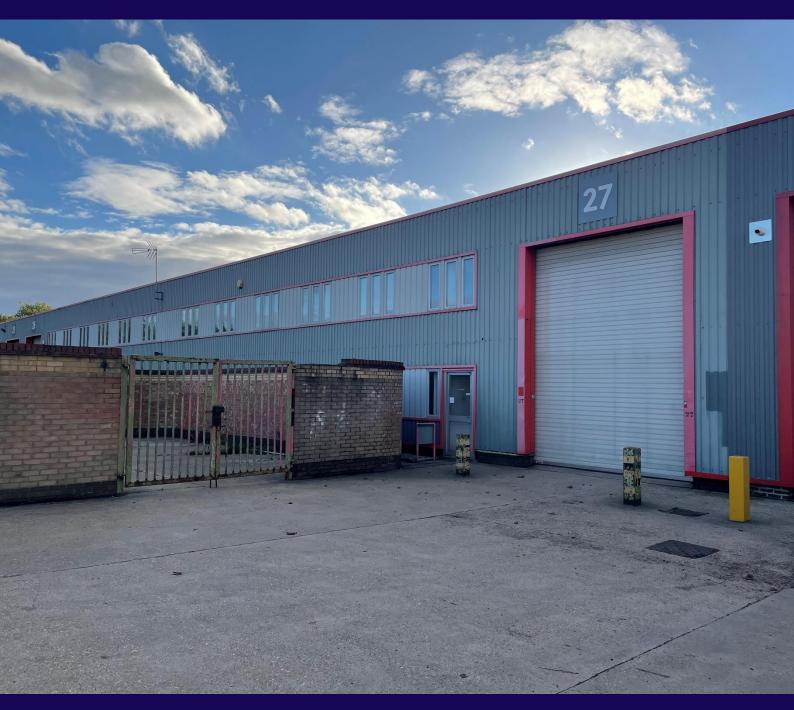

## UNIT 27 TRESHAM ROAD, ORTON SOUTHGATE, PETERBOROUGH PE2 6SG

#### DESCRIPTION

The estate comprises light industrial / warehouse unit of steel frame construction under flat roofs. The unit provide open plan warehouse / workshop accommodation, office accommodation over ground and first floors and male and female WC facilities. Internally, the unit benefits from electric storage heating to the offices lighting to the warehouse, three phase power, a full height loading door with separate pedestrian entrance.