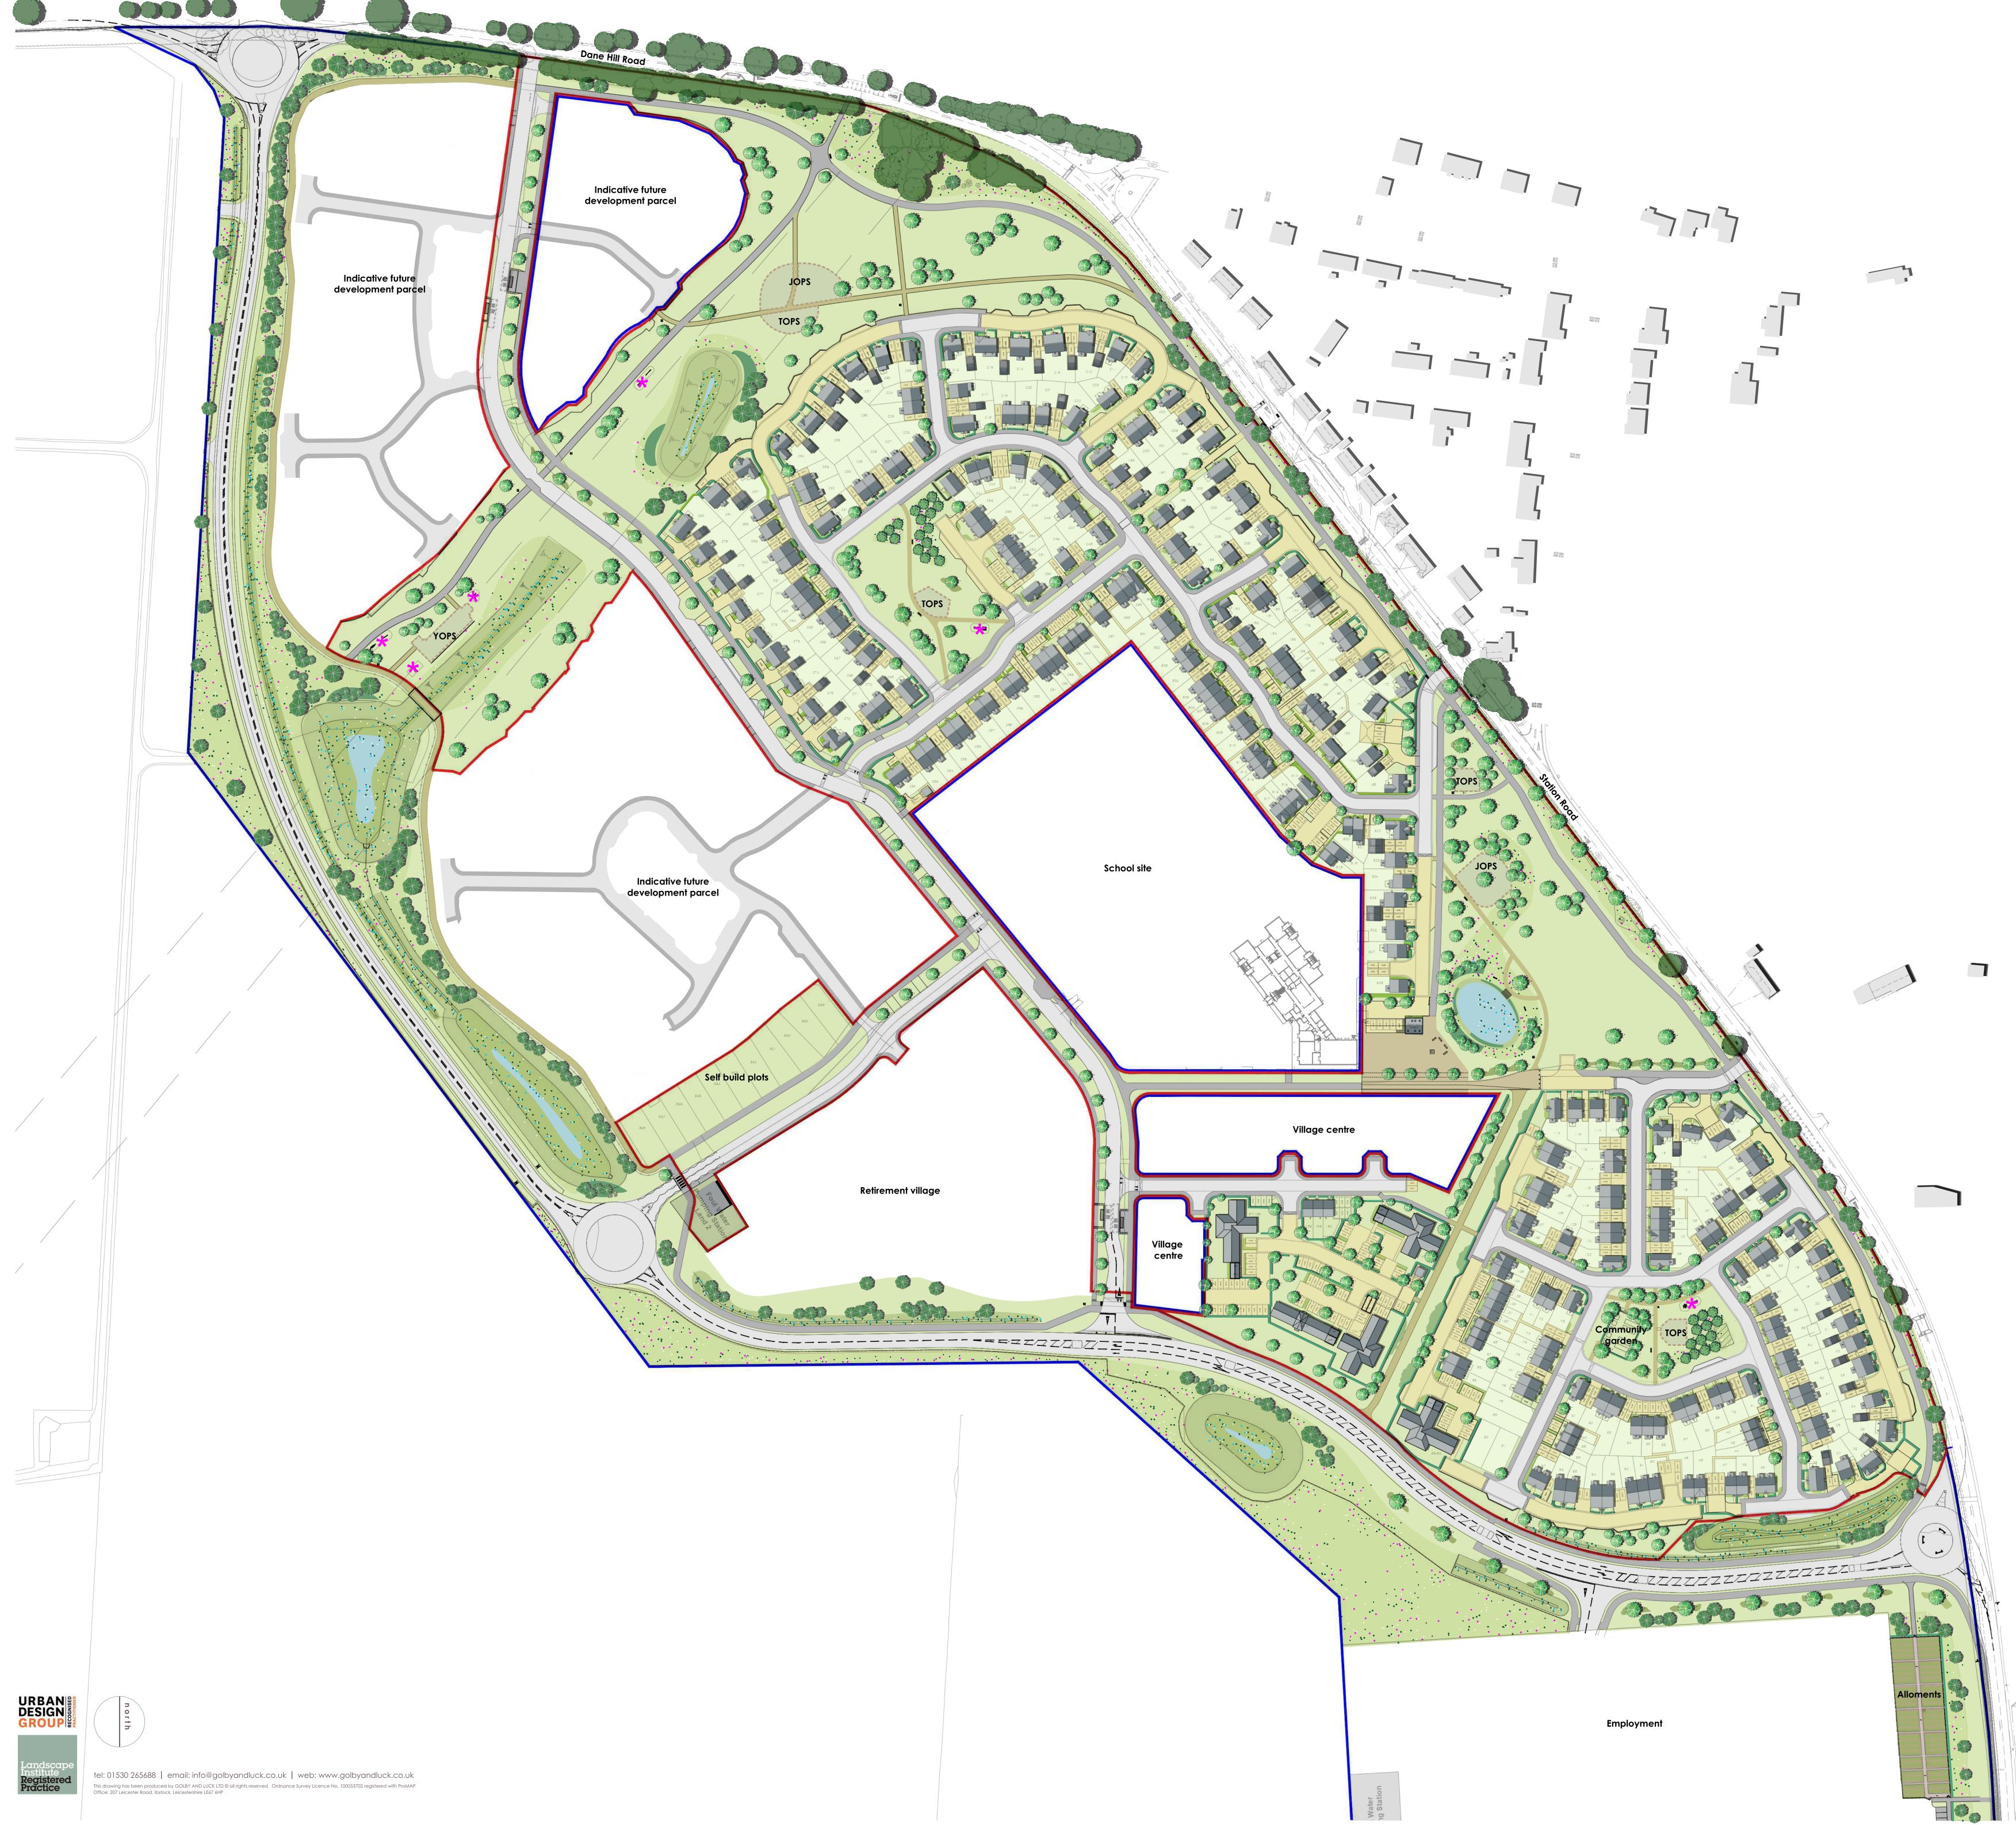

Кеу

3

Red line boundary

Existing vegetation to be retained

| 7 | Existing dwellings |
|---|--------------------|
| - |                    |

Proposed dwellings

Proposed hedgerow planting

Proposed shrub planting

Proposed opens space tree planting

Proposed feature tree planting

Proposed community orchard tree planting

Proposed species rich meadow (Emorsgate - EM1)

Proposed wetland meadow (Emorsgate - EM8)

Proposed pond with viewing platform

Proposed location for gym equipment in the open space area

Land south of Station Road, Kennett

Landscape Masterplan

Client Bellway Eastern Counties

Scale 1:1000 @ A0 Date 04/03/2022

Drawing title

EP Number/Figure GI1698 18C