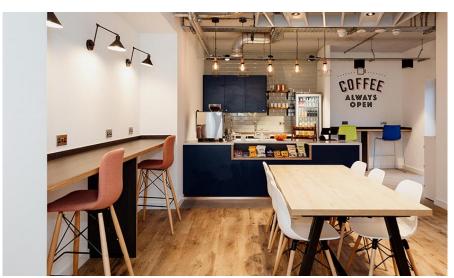

The office suite user will also benefit from the use of gigabit Wi-Fi, the on-site self-service café, private electronically gated parking\* and bike racks and are able to use the various on-site meeting rooms and booths for a small cost – brochure available from the agents.