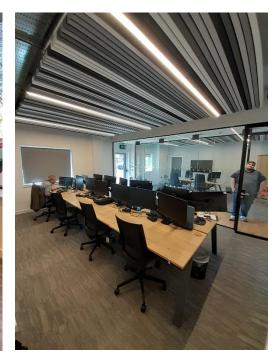

#### **DESCRIPTION**

The office comprises a ground floor sound proofed partitioned glass suite. Within, it benefits from carpet tiles, LED lighting, individually controlled A/C, a wall mounted TV, 15 lockers and can be offered with or without the existing desks.

#### **ACCOMMODATION**

The suite comprises an office currently set up with 8 individual spacious workstations.