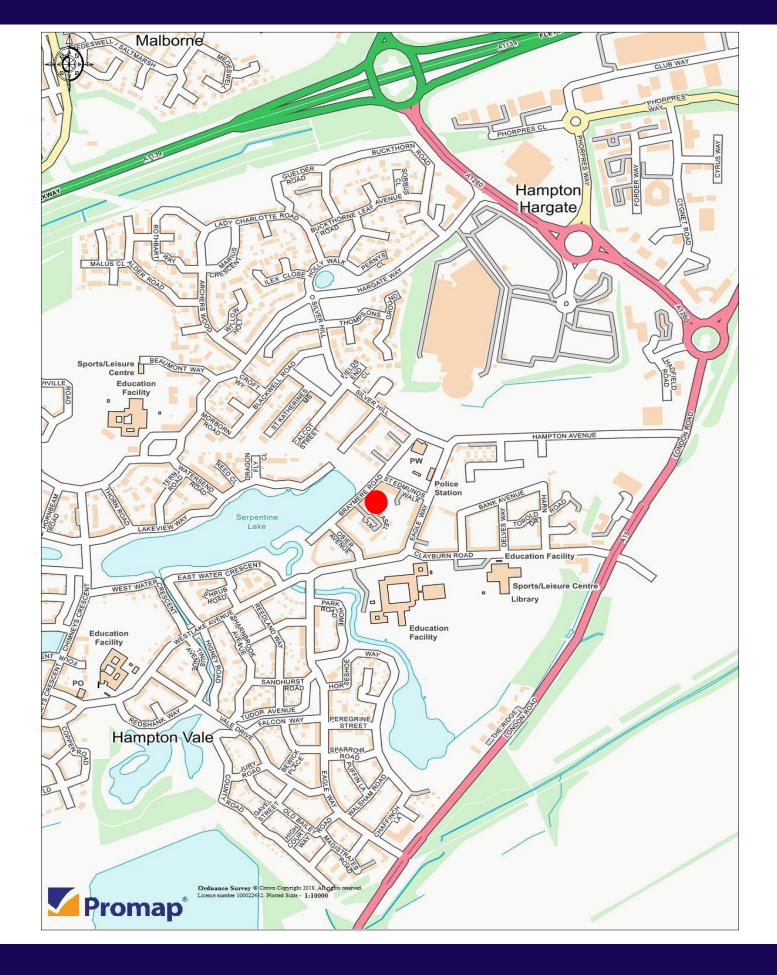

#### **LOCATION**

The property is situated next to the serpentine lake and the Serpentine Green Shopping Centre in Hampton, Peterborough.

Hampton is a large township on the southern side of Peterborough, comprising over 5,000 homes and located between the A1(M) and the A15 and the Fletton Parkway. It is approximately 5 miles from Peterborough City Centre and 2 miles from Yaxley which has a further population of 10,000 people.

Hampton has both primary and secondary schools, and at its heart is Serpentine Green shopping centre. Leisure facilities include Premier Inn, Frankie & Bennys, Vivacity Gym, Toby Carvery and Costa Coffee amongst many others.