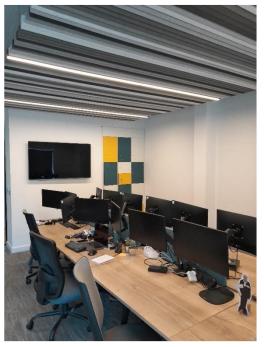

#### **DESCRIPTION**

The office comprises a ground floor sound proofed partitioned glass suite. Within, it benefits from carpet tiles, LED lighting, individually controlled A/C, a wall mounted TV, 15 lockers and can be offered with or without the existing desks.

#### **ACCOMMODATION**

The suite comprises an office currently set up with 8 individual spacious workstations.