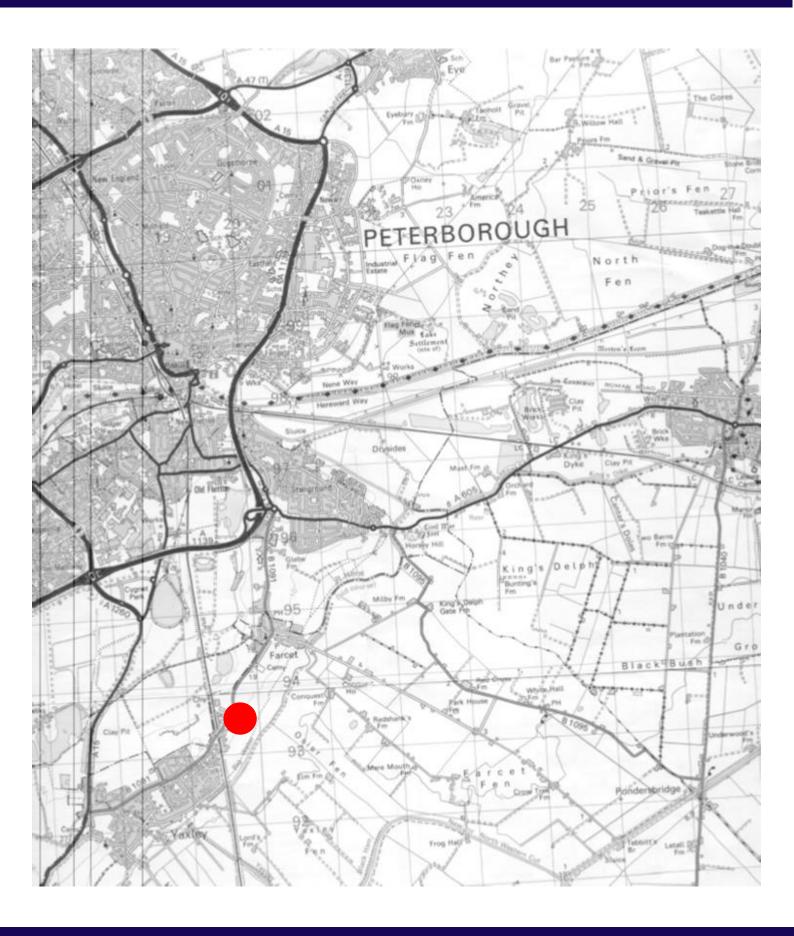

#### **LOCATION**

Peterborough is a cathedral city in Cambridgeshire, situated in the heart of the East of England. The city is located approximately 80 miles north of London, 77 miles east of Birmingham and 32 miles north of Cambridge.

The site has direct access to Broadway and is located 3 miles from J16 of the A1(M) at Norman Cross with access to the Parkway dual carriageway road system around Peterborough which is approximately 2 miles to the northeast. The site is serviced by a main bus route and is adjacent to the recently developed Eagle Business Park - a modern 30+ acre trade counter, industrial, warehouse and mixed-use estate. Nearby occupiers include Screwfix, Junction 17 Cars, Howdens and many others