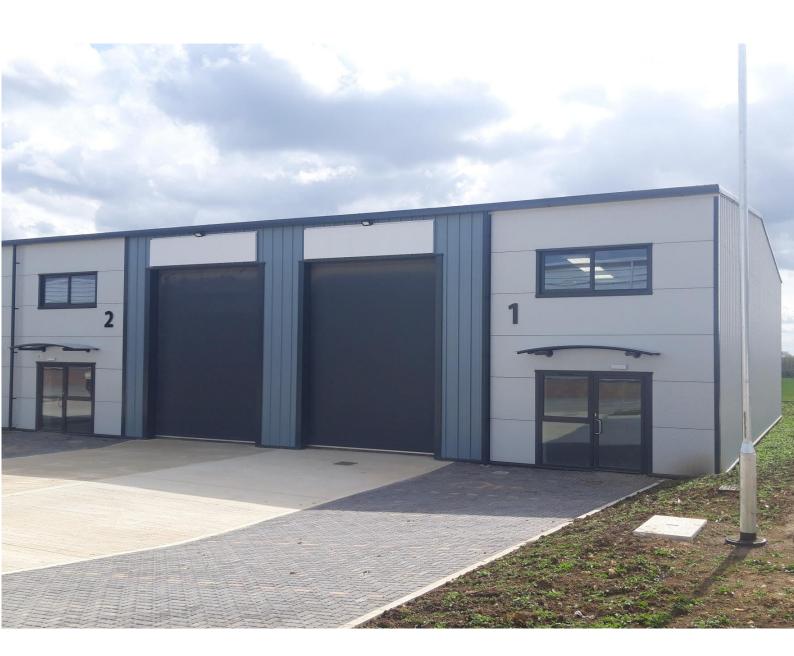

### NENE COURT, ENTERPRISE PARK, YAXLEY, PETERBOROUGH, PE7 3TJ

Price: £374,000 224 sq m (2,410 sq ft)

Rent: £24,250 pax

- Brand new industrial units
- Available to occupy immediately
- Highly prominent estate fronting Broadway
- Units meet new insulation requirements saving operating costs

#### **DESCRIPTION**

New industrial/ warehouse development designed with structural landscaping to create a new industrial estate. Units will be constructed as terraced, semi-detached, and detached units with the following specification:

- Steel portal frame construction with 6m eaves heights.
- Each unit has an office, toilet and first floor windows
- LED lighting throughout and electric loading doors.
- Good levels of car parking.
- Offices fitted with suspended ceilings and recessed LED lighting.
- All units will benefit from a fibre connection.
- A standard occupier board will be erected. Cost to be £400 + VAT
- Option for first floor or extra offices subject to agreeing cost/rent