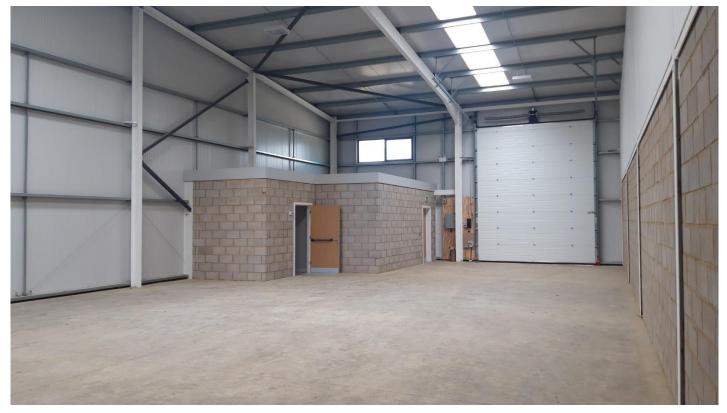

#### **DESCRIPTION**

New industrial/ warehouse development designed with structural landscaping to create a new industrial estate. Units will be constructed as terraced, semi-detached, and detached units with the following specification:

- Steel portal frame construction with 6m eaves heights.
- Each unit has an office, toilet and first floor windows
- LED lighting throughout and electric loading doors.
- Good levels of car parking.
- Offices fitted with suspended ceilings and recessed LED lighting.
- All units will benefit from a fibre connection.
- A standard occupier board will be erected. Cost to be £400 + VAT
- Option for first floor or extra offices subject to agreeing cost/rent