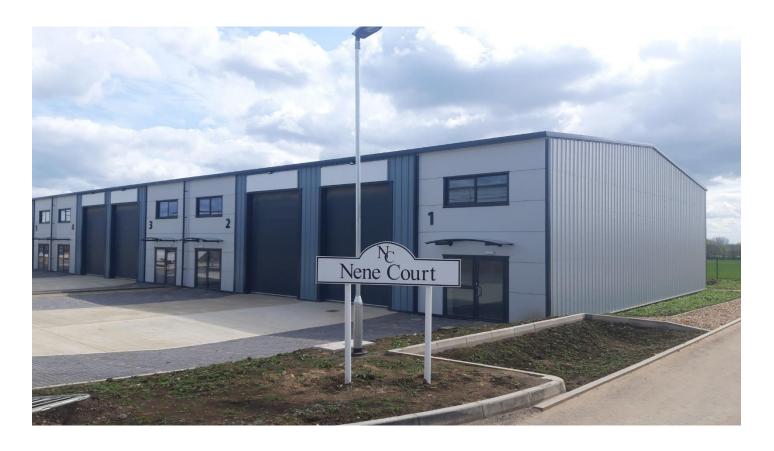

### NENE COURT, ENTERPRISE PARK, YAXLEY, PETERBOROUGH, PE7 3TJ

Price: £374,000 224 sq m (2,410 sq ft)

Rent: £24,250 pax

- Brand new industrial units
- Available to occupy immediately
- Highly prominent estate fronting Broadway
- Units meet new insulation requirements saving operating costs

#### **DESCRIPTION**

New industrial/ warehouse development designed with structural landscaping to create a new industrial estate. Units will be constructed as terraced, semi-detached, and detached units with the following specification:

- Steel portal frame construction with 6m eaves heights.
- Each unit has an office, toilet and first floor windows
- LED lighting throughout and electric loading doors.
- Good levels of car parking.
- Offices fitted with suspended ceilings and recessed LED lighting.
- All units will benefit from a fibre connection.
- A standard occupier board will be erected. Cost to be £400 + VAT
- Option for first floor or extra offices subject to agreeing cost/rent