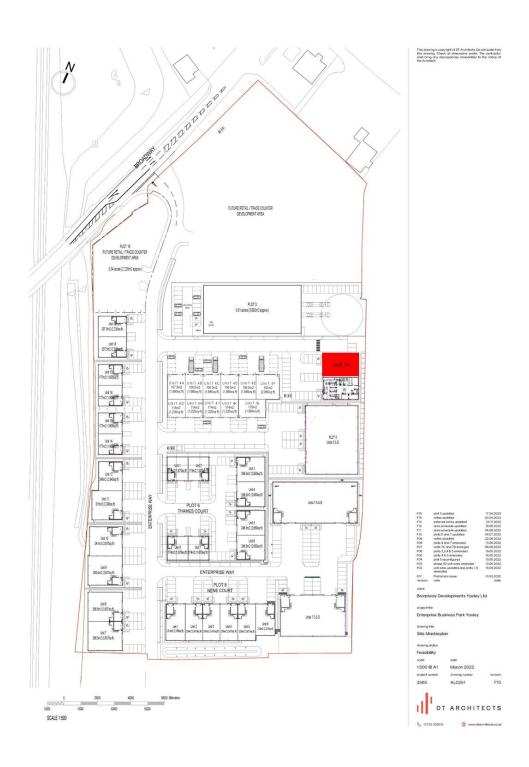

# 14 TRENT WAY, ENTERPRISE PARK, BROADWAY, YAXLEY, PETERBOROUGH PE7 7AT

Rent £25,500

• Semi-detached warehouse

- Available with ground floor office and toilet
- Highly prominent estate fronting Broadway
- Adjoining the established Eagle Business Park

The site is serviced by a main bus route and is adjacent to the recently developed Eagle Business Park - a modern 30+ acre trade counter, industrial, warehouse and mixed-use estate. Nearby occupiers include Screwfix, Junction 17 Cars, Howdens and many others.