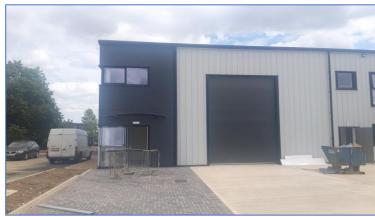

# 14 TRENT WAY, ENTERPRISE PARK, BROADWAY, YAXLEY, PETERBOROUGH PE7 7AT

Rent £25,500

• Semi-detached warehouse

- Available with ground floor office and toilet
- Highly prominent estate fronting Broadway
- Adjoining the established Eagle Business Park

#### **DESCRIPTION**

New industrial/ warehouse unit designed within an estate with structural landscaping. 5A Trent Road is a semi detached unit with the following specification:

- Steel portal frame construction with 6m eaves heights.
- The unit has an office, toilet and first floor windows
- LED lighting throughout and electric loading doors.
- Car parking.
- Offices fitted with suspended ceilings and recessed LED lighting.
- The unit will benefit from a fibre connection.