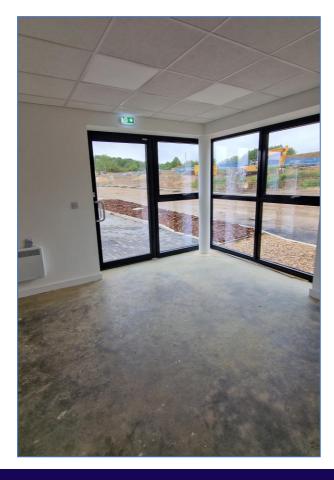

#### **DESCRIPTION**

New industrial/ warehouse unit designed within an estate with structural landscaping. 5A Trent Road is a semi detached unit with the following specification:

- Steel portal frame construction with 6m eaves heights.
- The unit has an office, toilet and first floor windows
- LED lighting throughout and electric loading doors.
- Car parking.
- Offices fitted with suspended ceilings and recessed LED lighting.
- The unit will benefit from a fibre connection.