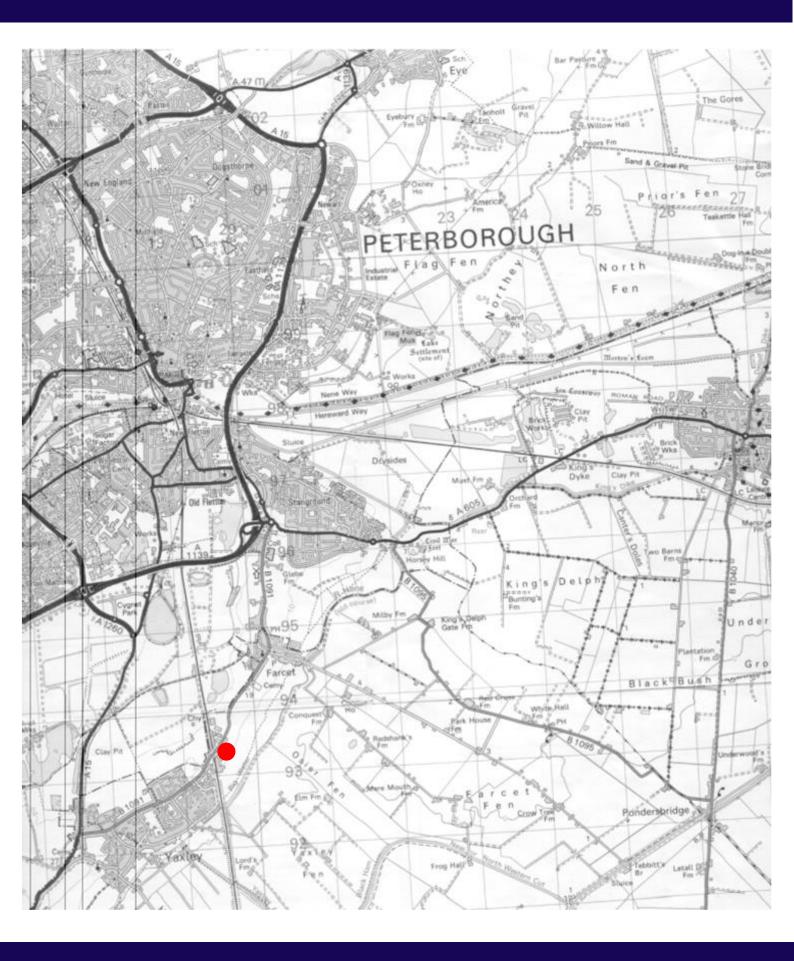

#### **LOCATION**

Peterborough is a cathedral city in Cambridgeshire, situated in the heart of the East of England. The city is located approximately 80 miles north of London, 77 miles east of Birmingham and 32 miles north of Cambridge.

The site has direct access to Broadway and is located 3 miles from J16 of the A1(M) at Norman Cross with access to the Parkway dual carriageway road system around Peterborough which is approximately 2 miles to the northeast.