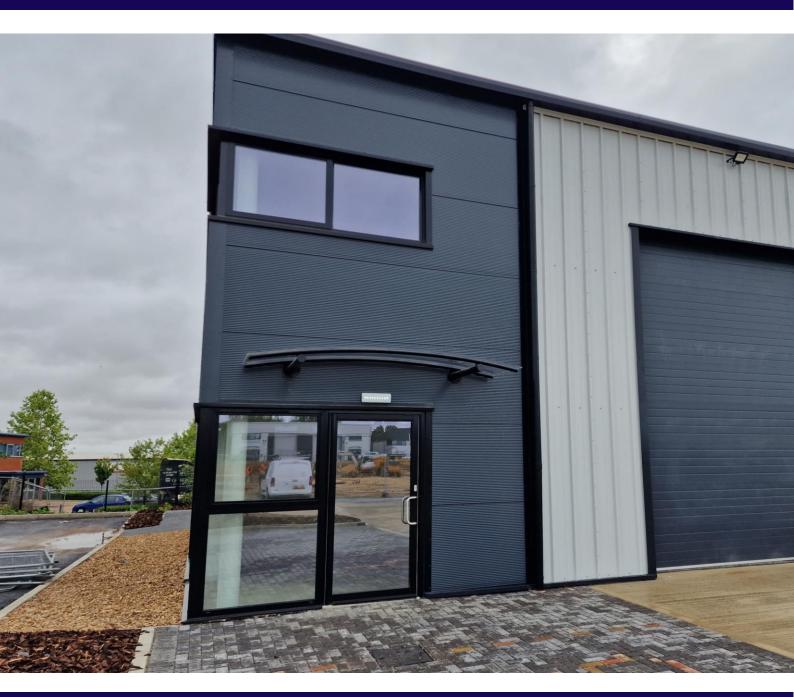

# 14 TRENT WAY, ENTERPRISE PARK, BROADWAY, YAXLEY, PETERBOROUGH PE7 7AT

Rent £25,500

• Semi-detached warehouse

- Available with ground floor office and toilet
- Highly prominent estate fronting Broadway
- Adjoining the established Eagle Business Park

#### **DESCRIPTION**

New industrial/ warehouse unit designed within an estate with structural landscaping. 5A Trent Road is a semi detached unit with the following specification:

- Steel portal frame construction with 6m eaves heights.
- The unit has an office, toilet and first floor windows
- LED lighting throughout and electric loading doors.
- Car parking.
- Offices fitted with suspended ceilings and recessed LED lighting.
- The unit will benefit from a fibre connection.