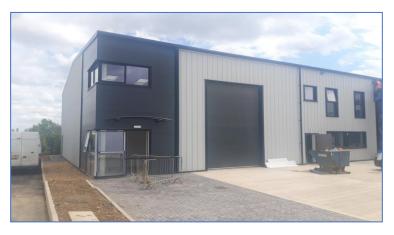

# 14 TRENT WAY, ENTERPRISE PARK, BROADWAY, YAXLEY, PETERBOROUGH PE7 7AT

Rent £25,500

• Semi-detached warehouse

- Available with ground floor office and toilet
- Highly prominent estate fronting Broadway
- Adjoining the established Eagle Business Park

#### **DESCRIPTION**

New industrial/ warehouse unit designed within an estate with structural landscaping. 5A Trent Road is a semi detached unit with the following specification:

- Steel portal frame construction with 6m eaves heights.
- The unit has an office, toilet and first floor windows
- LED lighting throughout and electric loading doors.
- Car parking.
- Offices fitted with suspended ceilings and recessed LED lighting.
- The unit will benefit from a fibre connection.