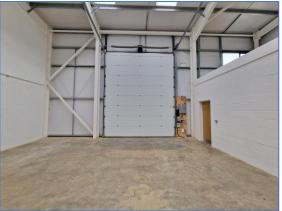

#### **DESCRIPTION**

New industrial/ warehouse unit designed within an estate with structural landscaping. 5A Trent Road is a semi detached unit with the following specification:

- Steel portal frame construction with 6m eaves heights.
- The unit has an office, toilet and first floor windows
- LED lighting throughout and electric loading doors.
- Car parking.
- Offices fitted with suspended ceilings and recessed LED lighting.
- The unit will benefit from a fibre connection.