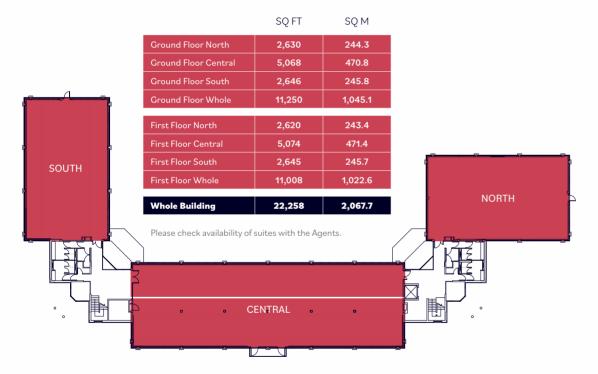

## **ACCOMMODATION**

Please note all areas are calculated on a NIA basis and are approximate. Floor areas for entire floors or the entire building include reception areas.