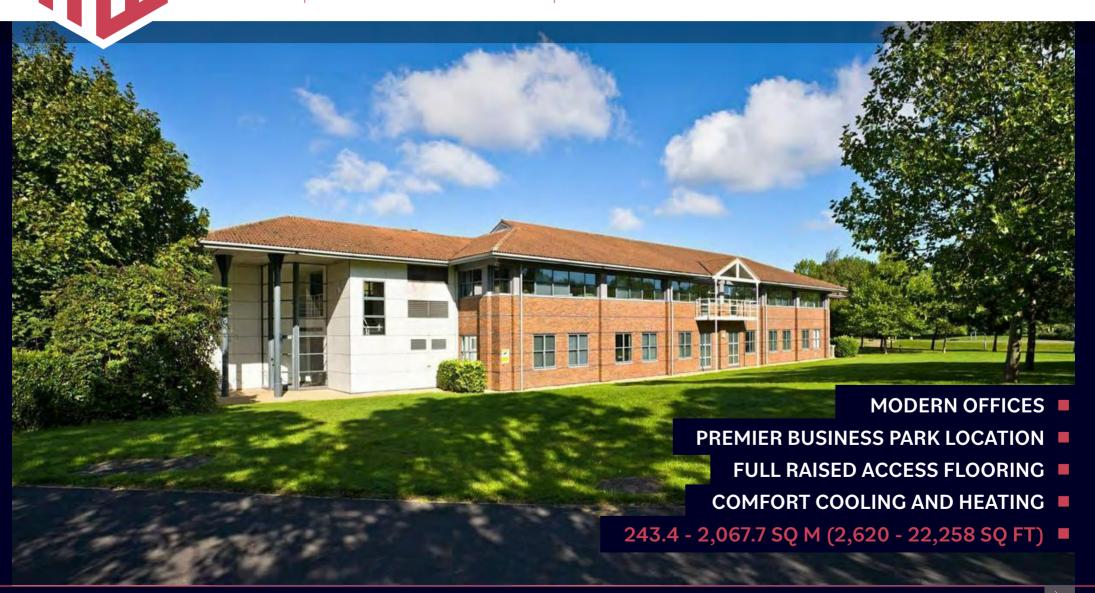

# **TO** LET

Park House occupies a prominent position at the main entrance to the Business Park and comprises a high quality, two story office building set in attractive landscaped grounds with car parking adjacent.

Park House benefits from excellent natural lighting, comfort cooling/heating and full raised access floors. Car parking is provided with additional spaces available by way of negotiation.