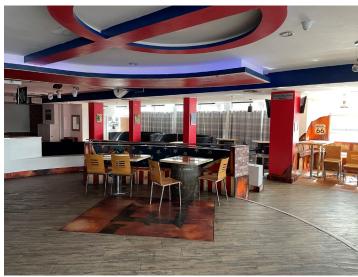

#### **DESCRIPTION**

The property comprises a ground floor bar/restaurant premises. Fitted out by the previous occupier, the property provides a large open plan bar area with bar counter, large part-fitted kitchen, male, female and disabled access WC facilities, various dry storage areas and managers office accommodation.

Externally there is a walled smoking area to the side of the property.

PLEASE NOTE – some of the equipment and fittings shown in the photographs contained within this brochure is NOT included and will be removed by the previous occupier prior to completion of a new lease