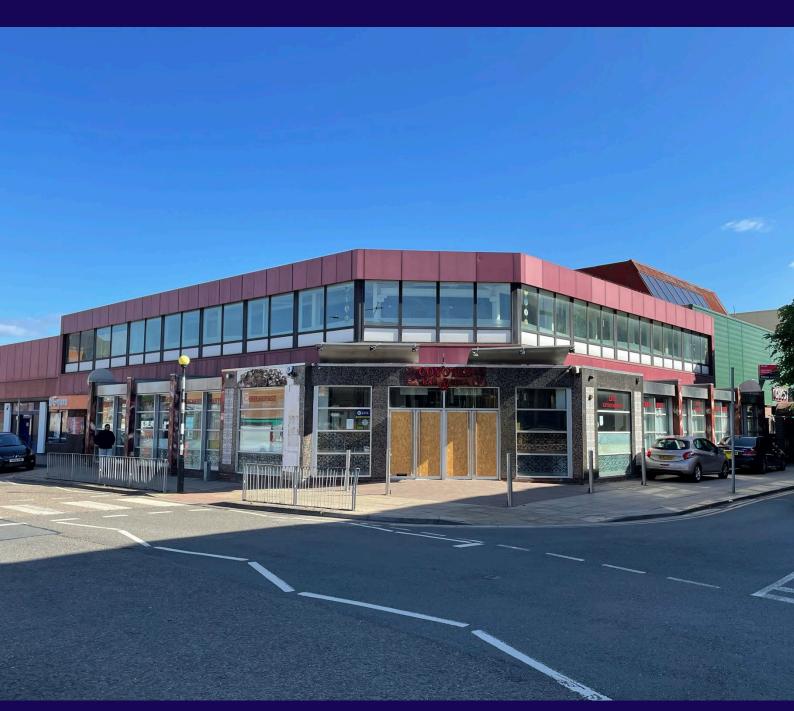

#### **LOCATION**

The property is located on the corner of Northminster and New Road in the heart of Peterborough City Centre. The surrounding area provides a mixture of leisure, office and residential uses with major office buildings including Stuart House, Northminster House and Churchgate, leisure uses including Travelodge, Wetherspoons, New World Buffet, O'Neils, Liberation club, The Red Room, Bar Forty-Two and The Sir Henry Royce and a number of residential buildings including Bayard Place and Touthill Close. Significant redevelopment is taking place directly opposite the property with construction having commenced on a new 315 unit residential scheme on the site of the former City Market, and a further 112 residential units and two commercial units on the site of the former Solstice nightclub, adjacent to the property.

#### **DESCRIPTION**

The property comprises a ground floor bar/restaurant premises. Fitted out by the previous occupier, the property provides a large open plan bar area with bar counter, large part-fitted kitchen, male, female and disabled access WC facilities, various dry storage areas and managers office accommodation.