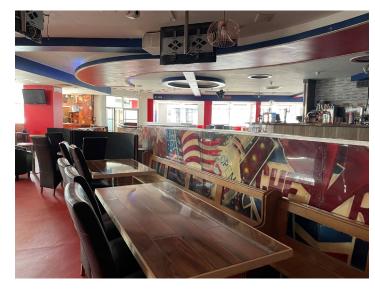

#### **DESCRIPTION**

The property comprises a ground floor bar/restaurant premises. Fitted out by the previous occupier, the property provides a large open plan bar area with bar counter, large part-fitted kitchen, male, female and disabled access WC facilities, various dry storage areas and managers office accommodation.

Externally there is a walled smoking area to the side of the property.

PLEASE NOTE – some of the equipment and fittings shown in the photographs contained within this brochure is NOT included and will be removed by the previous occupier prior to completion of a new lease