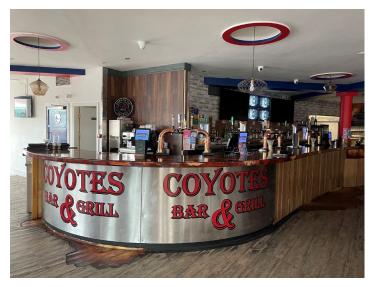

#### **DESCRIPTION**

The property comprises a ground floor bar/restaurant premises. Fitted out by the previous occupier, the property provides a large open plan bar area with bar counter, large part-fitted kitchen, male, female and disabled access WC facilities, various dry storage areas and managers office accommodation.

Externally there is a walled smoking area to the side of the property.

PLEASE NOTE – some of the equipment and fittings shown in the photographs contained within this brochure is NOT included and will be removed by the previous occupier prior to completion of a new lease