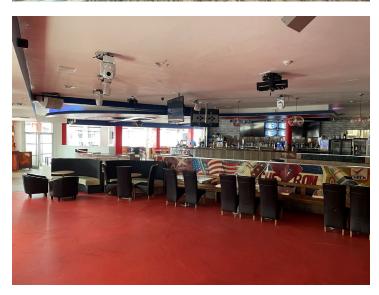

#### **DESCRIPTION**

The property comprises a ground floor bar/restaurant premises. Fitted out by the previous occupier, the property provides a large open plan bar area with bar counter, large part-fitted kitchen, male, female and disabled access WC facilities, various dry storage areas and managers office accommodation.

Externally there is a walled smoking area to the side of the property.

PLEASE NOTE – some of the equipment and fittings shown in the photographs contained within this brochure is NOT included and will be removed by the previous occupier prior to completion of a new lease