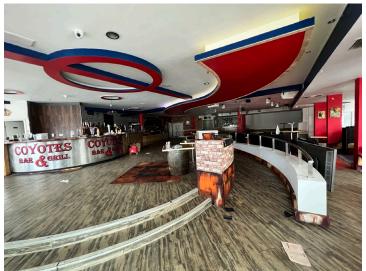

#### **DESCRIPTION**

The property comprises a ground floor bar/restaurant premises. Fitted out by the previous occupier, the property provides a large open plan bar area with bar counter, large part-fitted kitchen, male, female and disabled access WC facilities, various dry storage areas and managers office accommodation.

Externally there is a walled smoking area to the side of the property.

PLEASE NOTE – some of the equipment and fittings shown in the photographs contained within this brochure is NOT included and will be removed by the previous occupier prior to completion of a new lease