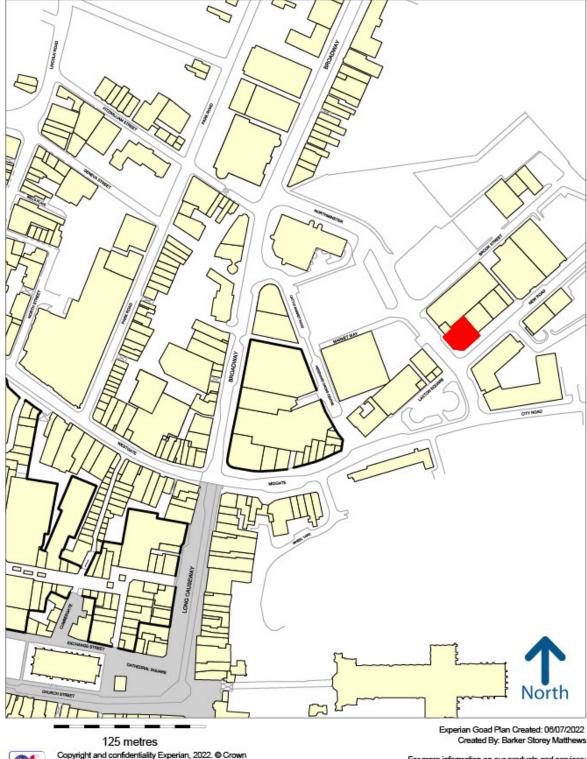

#### **LOCATION**

The property is located on the corner of Northminster and New Road in the heart of Peterborough City Centre. The surrounding area provides a mixture of leisure, office and residential uses with major office buildings including Stuart House, Northminster House and Churchgate, leisure uses including Travelodge, Wetherspoons, New World Buffet, O'Neils, Liberation club, The Red Room, Bar Forty-Two and The Sir Henry Royce and a number of residential buildings including Bayard Place and Touthill Close. Significant redevelopment is taking place directly opposite the property with construction having commenced on a new 315 unit residential scheme on the site of the former City Market, and a further 112 residential units and two commercial units on the site of the former Solstice nightclub, adjacent to the property.

#### Peterborough

Copyright and confidentiality Experian, 2022. © Crown copyright and database rights 2022. OS 100019885

For more information on our products and services: www.experian.co.uk/goad | goad.sales@uk.experian.com | 0845 601 6011