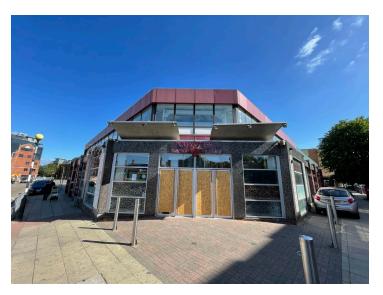

#### **LOCATION**

The property is located on the corner of Northminster and New Road in the heart of Peterborough City Centre. The surrounding area provides a mixture of leisure, office and residential uses with major office buildings including Stuart House, Northminster House and Churchgate, leisure uses including Travelodge, Wetherspoons, New World Buffet, O'Neils, Liberation club, The Red Room, Bar Forty-Two and The Sir Henry Royce and a number of residential buildings including Bayard Place and Touthill Close. Significant redevelopment is taking place directly opposite the property with construction having commenced on a new 315 unit residential scheme on the site of the former City Market, and a further 112 residential units and two commercial units on the site of the former Solstice nightclub, adjacent to the property.

#### **DESCRIPTION**

The property comprises a ground floor bar/restaurant premises. Fitted out by the previous occupier, the property provides a large open plan bar area with bar counter, large part-fitted kitchen, male, female and disabled access WC facilities, various dry storage areas and managers office accommodation.