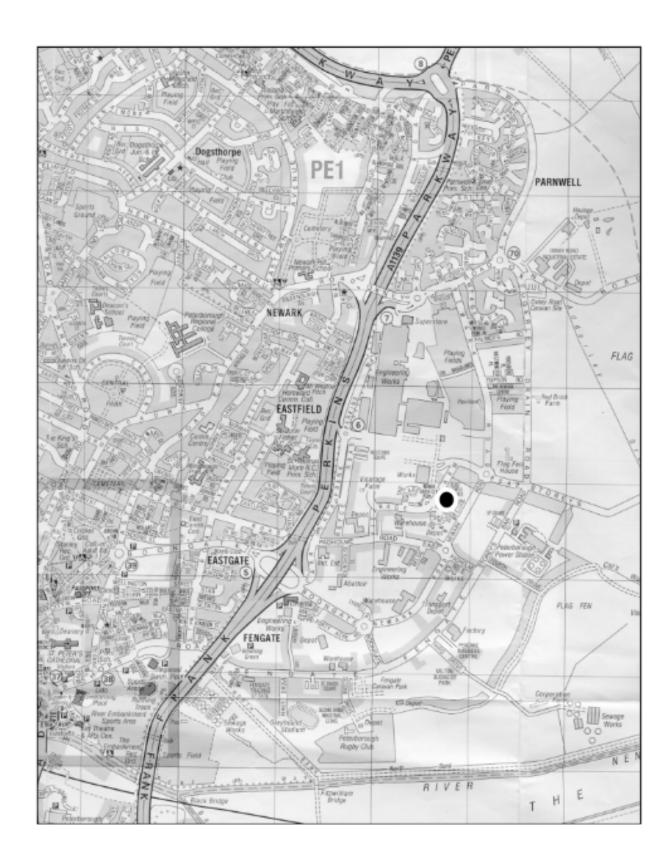

#### **LOCATION**

The premises are situated on Vicarage Farm Road in the Eastern Industrial area which is one of the main commercial areas of Peterborough. The main access route to the Eastern Industrial area is via the A1139 Perkins Parkway which provides easy access to the Peterborough Parkway ring road system and main trunk roads A47, A15 and A1(M). Other occupiers on Flag include i3 media, NSPCC, Kerr UK, Batt Cables plc, Totam Biologicals, Ferguson Financial and Hales Group. Some tenants have been in occupation over 10 years