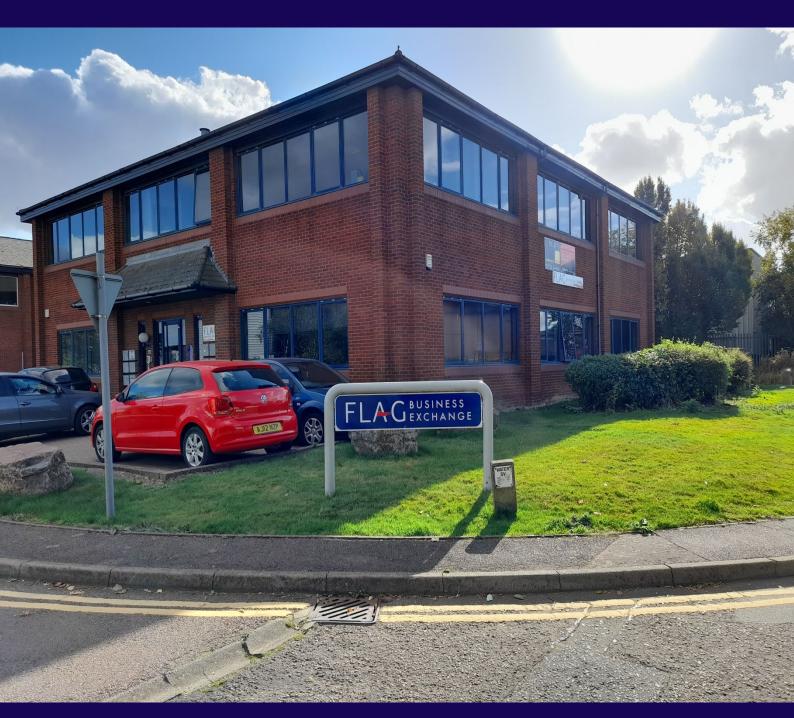

# UNIT 1, FLAG BUSINESS EXCHANGE, VICARAGE FARM ROAD PETERBOROUGH, PE1 5TX

#### **LOCATION**

The premises are situated on Vicarage Farm Road in the Eastern Industrial area which is one of the main commercial areas of Peterborough. The main access route to the Eastern Industrial area is via the A1139 Perkins Parkway which provides easy access to the Peterborough Parkway ring road system and main trunk roads A47, A15 and A1(M). Other occupiers on Flag include i3 media, NSPCC, Kerr UK, Batt Cables plc, Totam Biologicals, Ferguson Financial and Hales Group. Some tenants have been in occupation over 10 years

#### **DESCRIPTION**

Modern serviced offices with excellent parking. New 65 space car park on adjacent land now available. All inclusive monthly amounts includes all suites outgoings but exclude business rates and telephone bills. 1,000 mb fibre broadband available on site. (Extra small monthly cost and connection charge) Small business rates relief applies to qualifying companies and NO rates or reduced business rates would be payable.