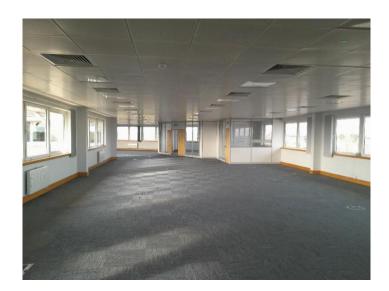

#### **DESCRIPTION**

The property comprises a prominent five storey Grade A office building with good on-site car parking.

The main features include:-

- Distinctive entrance foyer with access to two 13 person lifts.
- Comfort cooling.
- Raised floors.
- Suspended ceilings.
- Male and female WC's on each floor.
- CCTV and 24 hour security.
- Allocated car parking

The various floors / suites offer bright open plan space around a central core including stairs, WC's, and internal lifts providing access to all floors.