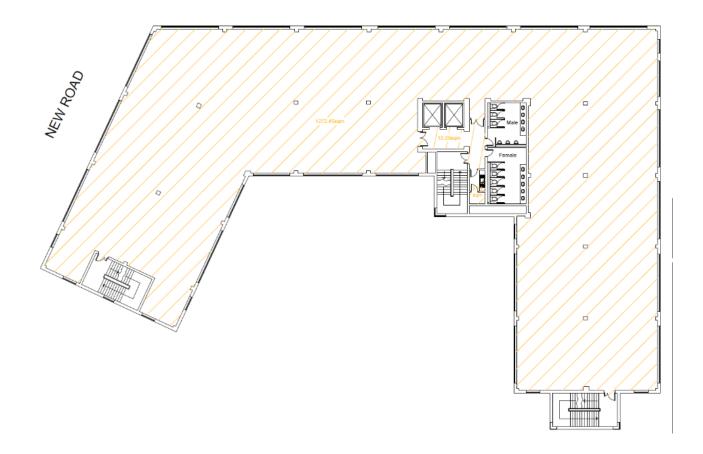

### **ACCOMMODATION**

| Sq Ft  | Sq M            |
|--------|-----------------|
| 4,476  | 415.85          |
| 13,697 | 1,272.45        |
| 4,608  | 428.11          |
|        | 4,476<br>13,697 |

Total 22,781 2,116.41

Measurements are approximate and taken on a NIA basis.

## THIRD FLOOR

For more information, visit eddisons.com T: 01733 897722