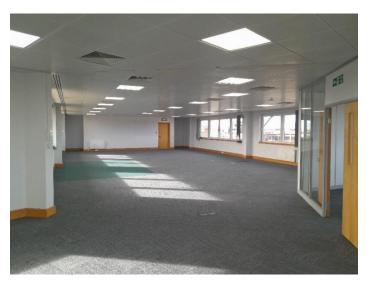

#### **DESCRIPTION**

The property comprises a prominent five storey Grade A office building with good on-site car parking.

The main features include:-

- Distinctive entrance foyer with access to two 13 person lifts.
- Comfort cooling.
- Raised floors.
- Suspended ceilings.
- Male and female WC's on each floor.
- CCTV and 24 hour security.
- Allocated car parking

The various floors / suites offer bright open plan space around a central core including stairs, WC's, and internal lifts providing access to all floors.