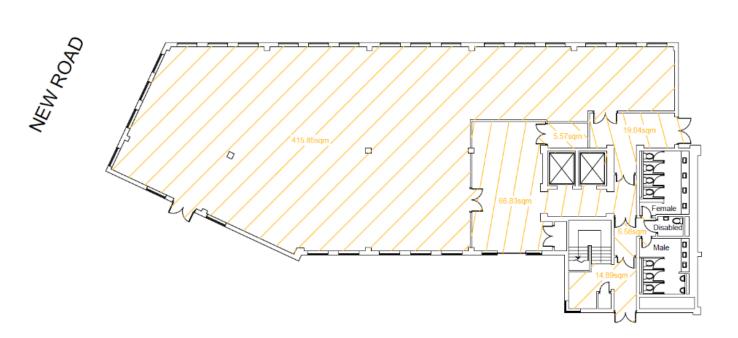

### **ACCOMMODATION**

| Sq Ft  | Sq M            |
|--------|-----------------|
| 4,476  | 415.85          |
| 13,697 | 1,272.45        |
| 4,608  | 428.11          |
|        | 4,476<br>13,697 |

Total 22,781 2,116.41

Measurements are approximate and taken on a NIA basis.

## **GROUND FLOOR**

For more information, visit eddisons.com T: 01733 897722