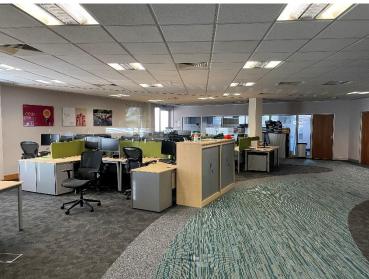

The various floors / suites offer bright open plan space around a central core including stairs, WC's, and internal lifts providing access to all floors.