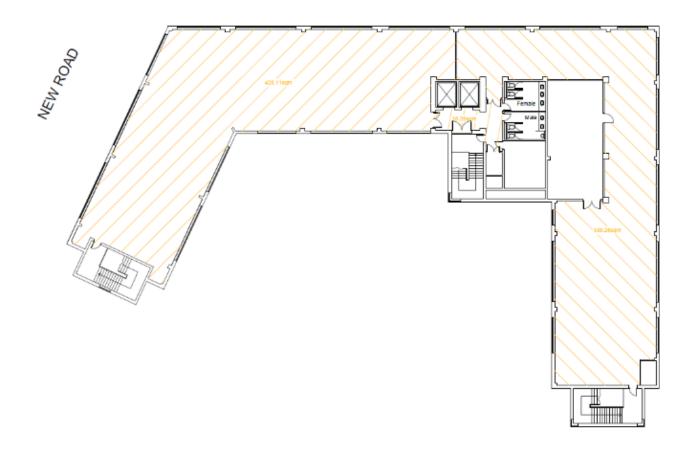

### **ACCOMMODATION**

| Sq Ft  | Sq M            |
|--------|-----------------|
| 4,476  | 415.85          |
| 13,697 | 1,272.45        |
| 4,608  | 428.11          |
|        | 4,476<br>13,697 |

Total 22,781 2,116.41

## **GROUND FLOOR**

For more information, visit eddisons.com T: 01733 897722

## THIRD FLOOR

For more information, visit eddisons.com T: 01733 897722

## PART FOURTH FLOOR

For more information, visit eddisons.com T: 01733 897722

Incorporating Barker Storey Matthews

For more information, visit eddisons.com T: 01733 897722

Incorporating Barker Storey Matthews