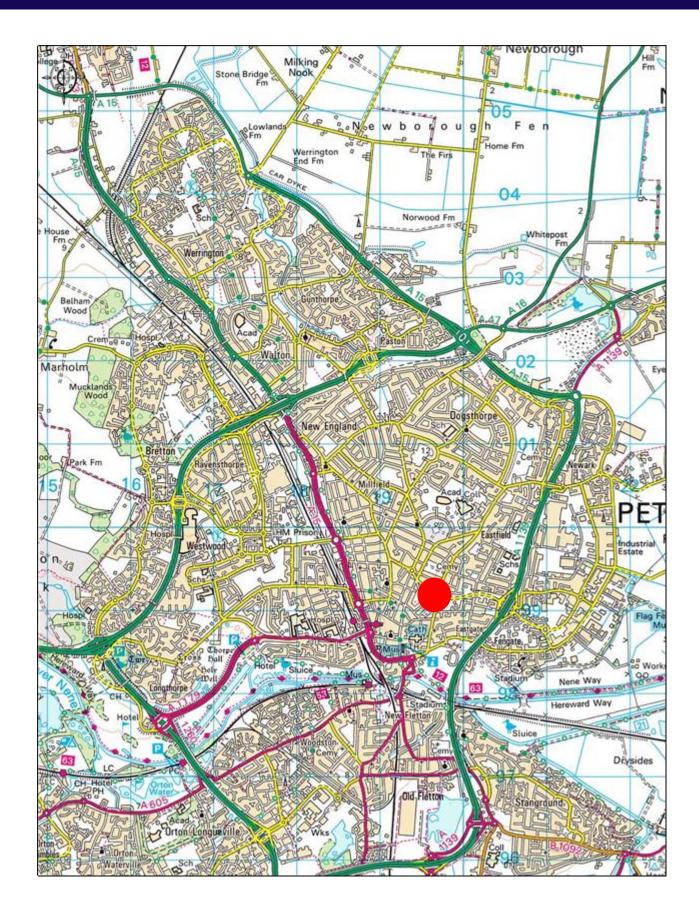

#### LOCATION

Peterborough is an attractive Cathedral City and one of Britain's fastest growing cities. The City has excellent road and rail connections. It is located on the main London to Edinburgh east coast railway line. The fastest journey from London to Peterborough being 44 minutes.

Churchgate is located in the main central office area of Northminster, with good road access onto the City's Parkway ring road system leading to the A1 (M).

The property is within a 15 minute walk to the bus station and mail east coast railway station as well as all the usual city centre amenities including the Queensgate Shopping Centre.