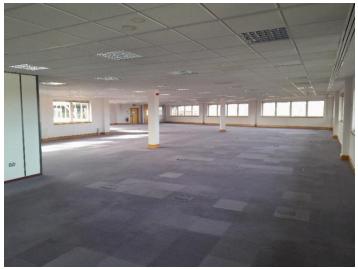

#### **DESCRIPTION**

The property comprises a prominent five storey Grade A office building with good on-site car parking.

The main features include:-

- Distinctive entrance foyer with access to two 13 person lifts.
- Comfort cooling.
- Raised floors.
- Suspended ceilings.
- Male and female WC's on each floor.
- CCTV and 24 hour security.
- Allocated car parking

The various floors / suites offer bright open plan space around a central core including stairs, WC's, and internal lifts providing access to all floors.