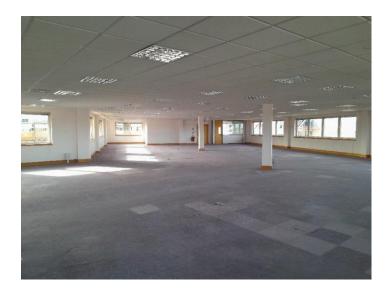

#### **DESCRIPTION**

The property comprises a prominent five storey Grade A office building with good on-site car parking.

The main features include:-

- Distinctive entrance foyer with access to two 13 person lifts.
- Comfort cooling.
- Raised floors.
- Suspended ceilings.
- Male and female WC's on each floor.
- CCTV and 24 hour security.
- Allocated car parking

The various floors / suites offer bright open plan space around a central core including stairs, WC's, and internal lifts providing access to all floors.