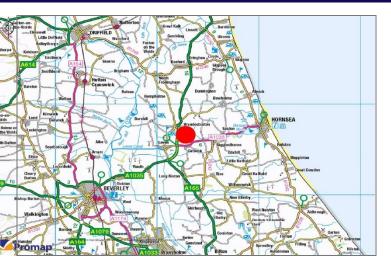

#### **LOCATION**

The subject site is located in Brandesburton, a village and civil parish in the East Riding of Yorkshire, England. It is situated approximately 7 miles (11km) west of Hornsea and 9 miles (14km) north east of the market town of Beverley.

The site is situated close to the A165 which provides easy access to the A63 and wider motorway network.