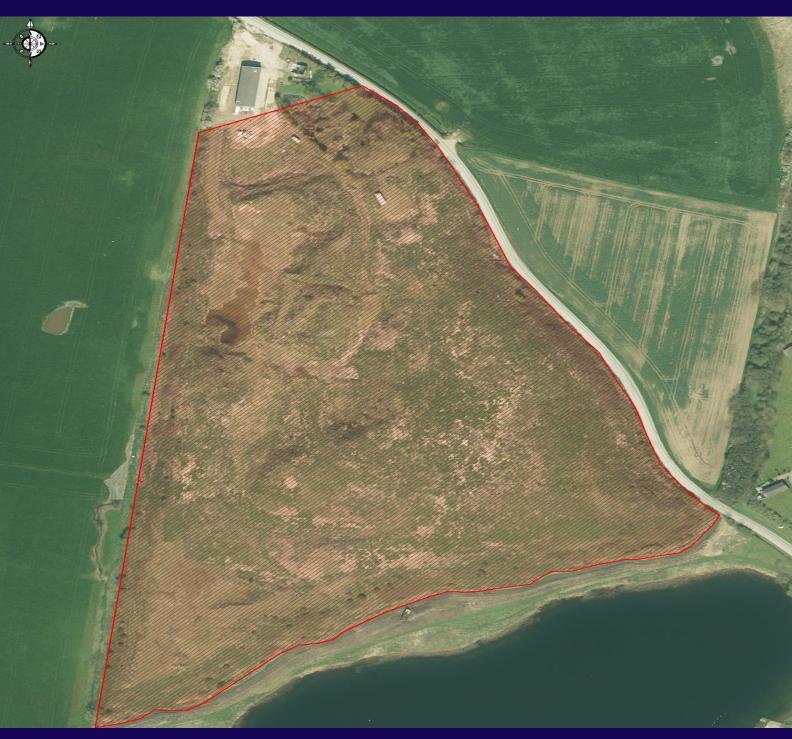

## FOSSE HILL LANDFILL SITE, CATWICK LANE, BRANDESBURTON, YO25 8SB

#### AVAILABLE SPACE

11.6 Hectares (28.683 Acres)

#### **DESCRIPTION**

The subject site comprises a landfill site which extends to over 28 acres of land.

We are informed the below materials are present.

| Surface                | Visual<br>Assessment             | Area m <sup>2</sup> | Volume m <sup>3</sup> |
|------------------------|----------------------------------|---------------------|-----------------------|
| Α                      | Mulch                            | 39,174.4            | 865,940.1             |
| В                      | Topsoil mix with building rubble | 7,233               | 141,330               |
| С                      | Topsoil                          | 31.8                | 528                   |
| D                      | Topsoil mix with building rubble | 1,138.20            | 19,052.5              |
| Е                      | Topsoil                          | 1,425               | 27,771.6              |
| Rest<br>below<br>piles |                                  | 101,676.7           | 1,504,543.8           |

Total Site Area 11.6 Hectares (28.683 Acres).

Planning permission has been obtained for a new entrance/access (Application No: 19/00867/PLF).