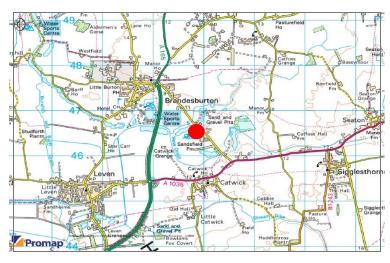

#### **LOCATION**

The subject site is located in Brandesburton, a village and civil parish in the East Riding of Yorkshire, England. It is situated approximately 7 miles (11km) west of Hornsea and 9 miles (14km) north east of the market town of Beverley.

The site is situated close to the A165 which provides easy access to the A63 and wider motorway network.