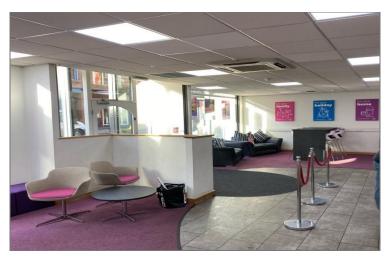

#### **DESCRIPTION**

Typical of the architecture in the surrounding locality, the subject property is within an attractive 1900's brick construction building with ornate details.

Occupying a prominent position on Kirkgate, the property comprises a ground floor bank facility which benefits from full height glazing with lower ground offices and kitchen facilities accessed via an internal staircase.

The upper floor which consists of residential apartments are not part of this sale disposal mandate.

| UNIT            | $M^2$  | SQ FT |
|-----------------|--------|-------|
| Ground Retail   | 130.26 | 1,402 |
| Basement Office | 133.68 | 1,438 |
| Total           | 263.94 | 2,840 |