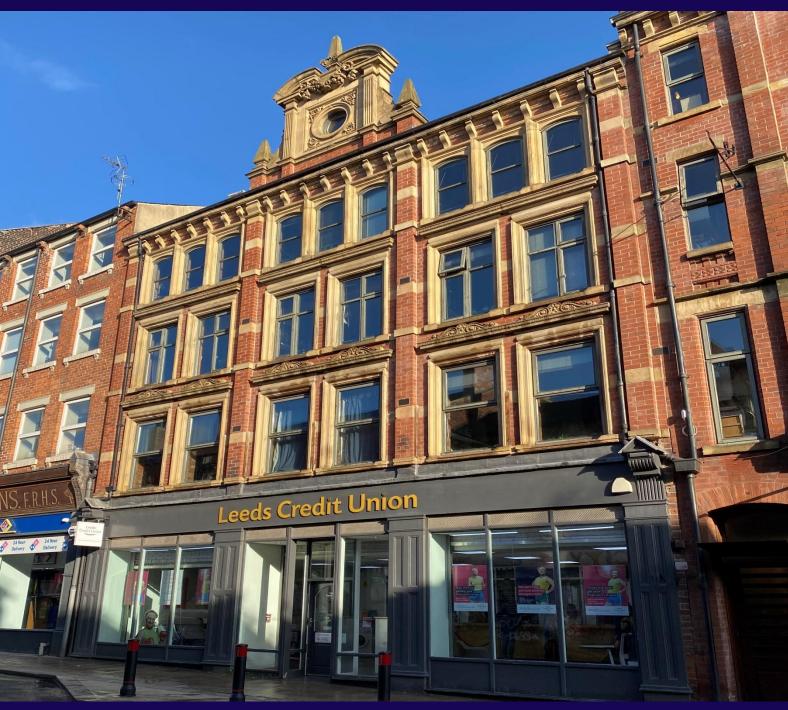

### 32-33 KIRKGATE, LEEDS, LS2 7DR

#### **DESCRIPTION**

Typical of the architecture in the surrounding locality, the subject property is within an attractive 1900's brick construction building with ornate details.

Occupying a prominent position on Kirkgate, the property comprises a ground floor bank facility which benefits from full height glazing with lower ground offices and kitchen facilities accessed via an internal staircase.