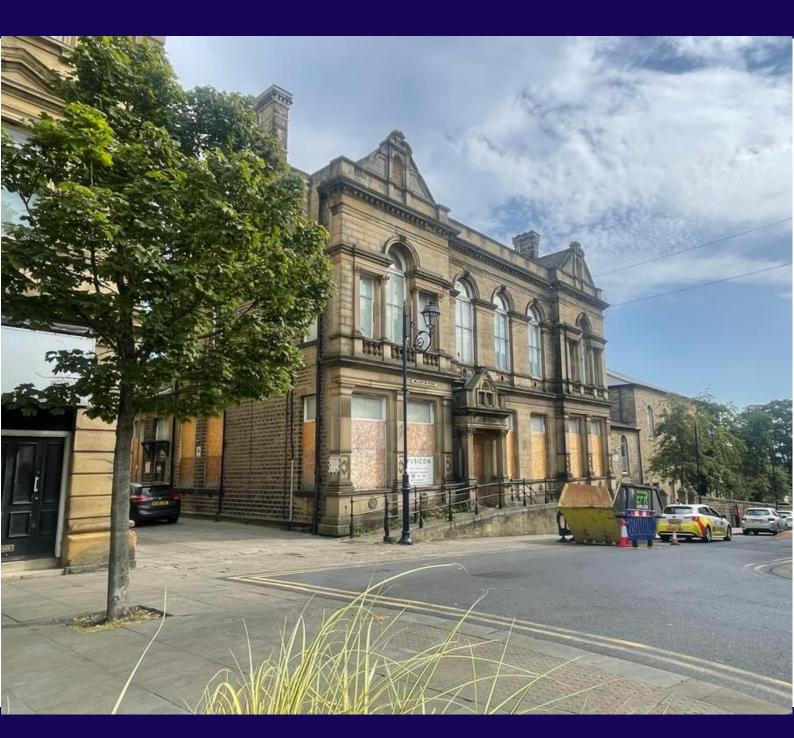

#### **DESCRIPTION**

The property comprises of a two storey Grade II Listed detached office block being stone built under a pitched roof

The property, being the former Dewsbury Registry Office, provides a mix of open plan and private rooms and benefits from a number or architectural merits.

Grant Aid for refurbishment costs may be available subject to application and full roof works were completed in 2023.

The overall approximate GIA is 5,242sq.ft. These sizes have been given to us and assumed correct.