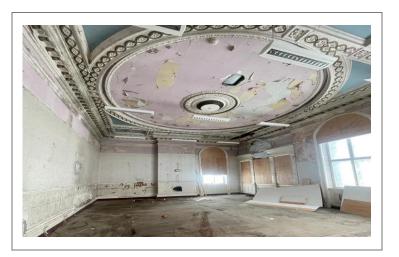

#### **DESCRIPTION**

The property comprises of a two storey Grade II Listed detached office block being stone built under a pitched roof

The property, being the former Dewsbury Registry Office, provides a mix of open plan and private rooms and benefits from a number or architectural merits.

Grant Aid for refurbishment costs may be available subject to application and full roof works were completed in 2023.

The overall approximate GIA is 5,242sq.ft. These sizes have been given to us and assumed correct.