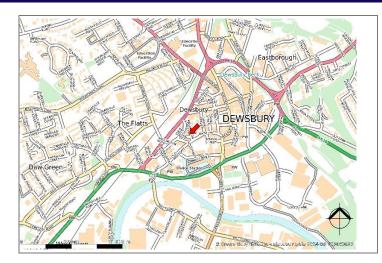

#### LOCATION

The property is well located on Wellington Street just off the Dewsbury ring road (A638) in the heart of Dewsbury town centre being adjacent to Dewsbury Train Station and within close proximity to Dewsbury Bus Station.