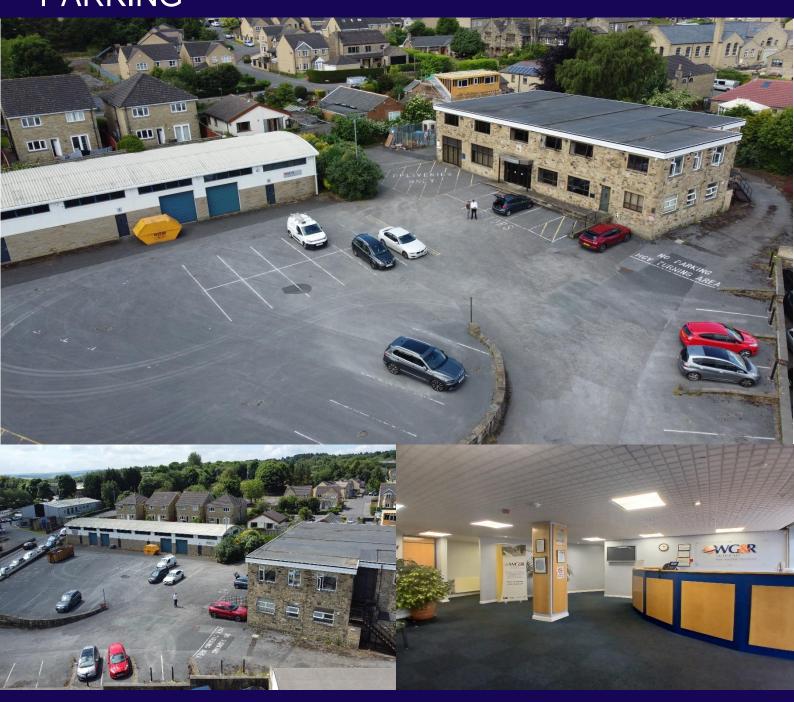

#### **DESCRIPTION**

The premises comprise of a detached industrial building and a detached office block on an extensive site.

The office comprises of a two storey stone built block providing office accommodation as well as display and stores area. The office benefits from double glazed windows with roller shutter security, carpeted flooring, air conditioning, open plan and private office suites as well as WC and staff facilities.

In addition is a steel framed part stone part metal clad industrial premises benefitting from concrete flooring, drive through roller shutter accesses, mezzanine office and an eaves height of approximately 4.7m. Both office and industrial premises also benefit from modern alarms and CCTV throughout.

Externally, the property provides a generous site area with a large tarmacadam surfaced yard and car parking area and two vehicular points of access onto Blackmoorfoot Road. Further parking is also available at the rear of the office block.