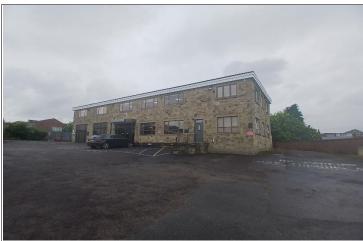

#### **DESCRIPTION**

The premises comprise of a detached industrial building and a detached office block on an extensive site.

The office comprises of a two storey stone built block providing office accommodation as well as display and stores area. The office benefits from double glazed windows with roller shutter security, carpeted flooring, air conditioning, open plan and private office suites as well as WC and staff facilities.

In addition is a steel framed part stone part metal clad industrial premises benefitting from concrete flooring, drive through roller shutter accesses, mezzanine office and an eaves height of approximately 4.7m. Both office and industrial premises also benefit from modern alarms and CCTV throughout.