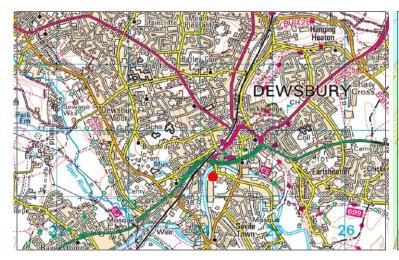

### LOCATION

The estate is conveniently located just off Mill Street West being approximately ¼ mile from Dewsbury town centre. The units are next to the A638 and offers easy access to the national motorway network with J40 of the M1 only 4 miles and J28 of the M62 just 5 miles.