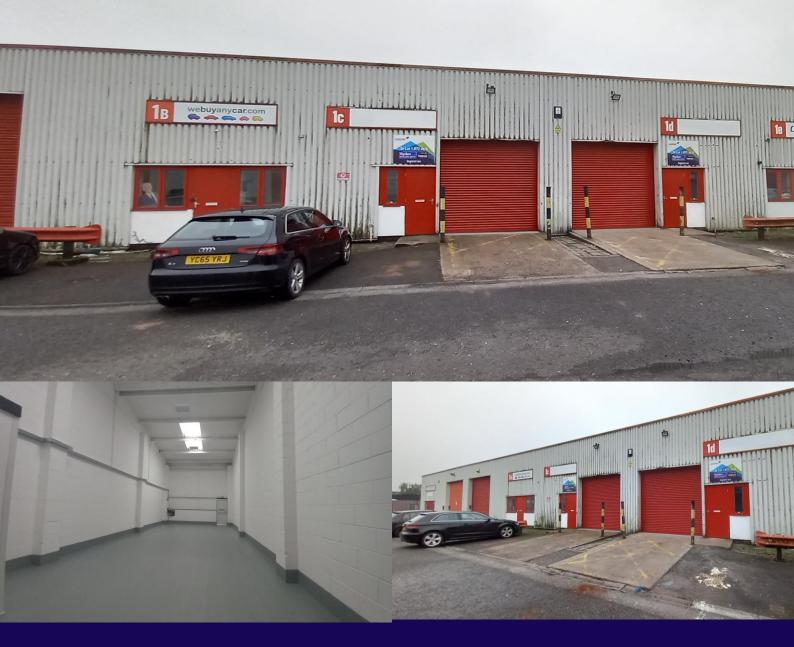

# UNIT 1C, MILL STREET WEST, ANCHOR BRIDGE WAY, DEWSBURY, WF12 9QS

This high quality industrial estate is set in an established commercial location, all of the units have roller shutter doors and plenty of parking. The estate is protected with secure fencing and a lockable gate, accessed from Anchor Bridge Way.

#### DESCRIPTION

The property comprises a modern steel portal framed industrial/warehouse unit under a profiled sheet metal roof incorporating translucent roof panels.

The unit benefit from concrete floors with drive in access roller shutter doors. WC facilities are partitioned out.

Total approximate GIA 86.96m<sup>2</sup> (936sq.ft.).

The unit is served by a secure surfaced yard with good parking.