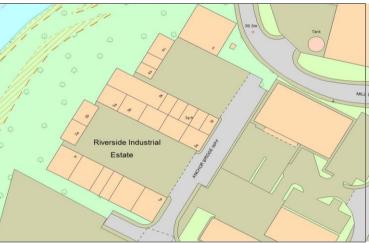

### LOCATION

The estate is conveniently located just off Mill Street West being approximately ¼ mile from Dewsbury town centre. The units are next to the A638 and offers easy access to the national motorway network with J40 of the M1 only 4 miles and J28 of the M62 just 5 miles.

This high quality industrial estate is set in an established commercial location, all of the units have roller shutter doors and plenty of parking. The estate is protected with secure fencing and a lockable gate, accessed from Anchor Bridge Way.