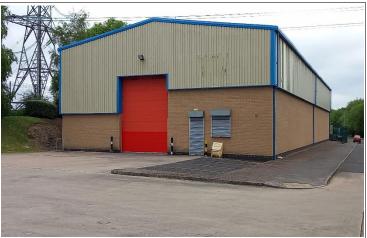

#### DESCRIPTION

The subject property comprises of a single storey steel portal framed unit under a pitched insulated metal decking roof incorporating perspex rooflights. Part brick and part metal decking wall cladding. Eaves 6m. Concrete floor throughout with drive in access via an up and over door.