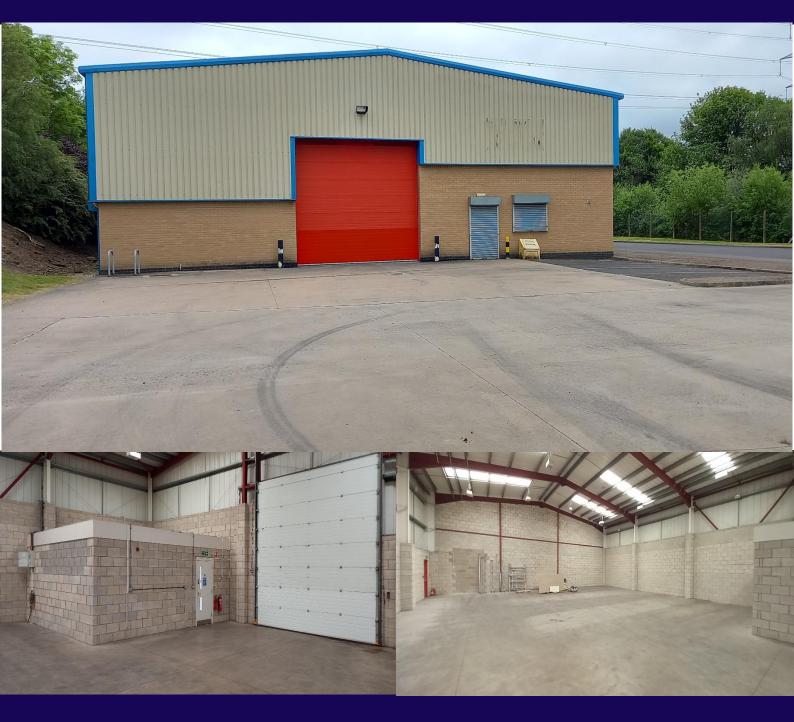

#### DESCRIPTION

The subject property comprises of a single storey steel portal framed unit under a pitched insulated metal decking roof incorporating perspex rooflights. Part brick and part metal decking wall cladding. Eaves 6m. Concrete floor throughout with drive in access via an up and over door.

Internally block partitioning forms an office/reception room and toilet facilities.

The unit provides an approximate GIA of 4,500sq.ft.

Externally the property benefits from a concrete yard and car parking area to the front. All mains services including three phase electricity are connected.