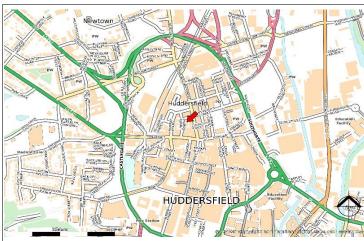

#### LOCATION

The property is predominantly located on Station Street within Huddersfield town centre close to the bus station and multi-storey car parks.

St Georges Square is within close proximity and is within walking distance of Huddersfield train station which provides excellent links across the North of England through the TransPennine route connecting Leeds to Manchester.

Huddersfield Ring Road forms further connection routes to all main arterial routes including the A62 Leeds Road and Junction 23 and 24 of the M62 motorway network.