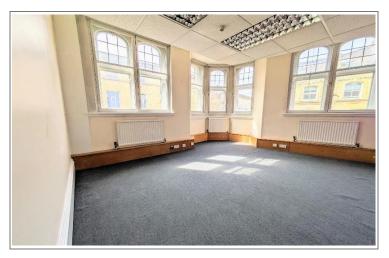

#### **DESCRIPTION**

The property comprises of an attractive Grade II Listed four storey stone built office block.

The building offers a mix of open plan and private office suites and benefits from a range of architectural merits including original panelling, part original flooring, featured/grand entrance and feature staircase.

The premises also benefit from raised access floors, gas central heating, air conditioning and WC/staff facilities.

| UNIT                  | $M^2$    | SQ FT  |
|-----------------------|----------|--------|
| Lower Ground Floor    | 481.05   | 5,178  |
| Ground Floor          | 478.08   | 5,146  |
| First Floor           | 529.18   | 5,696  |
| Second Floor          | 400.04   | 4,306  |
| Total Available Space | 1,888.35 | 20,326 |