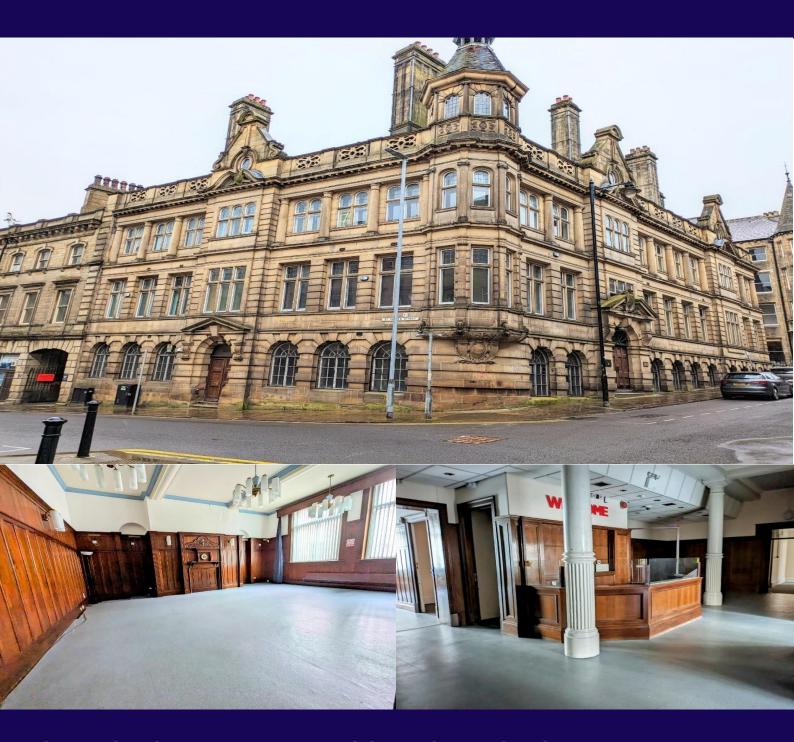

#### **DESCRIPTION**

The property comprises of an attractive Grade II Listed four storey stone built office block.

The building offers a mix of open plan and private office suites and benefits from a range of architectural merits including original panelling, part original flooring, featured/grand entrance and feature staircase.

The premises also benefit from raised access floors, gas central heating, air conditioning and WC/staff facilities.

| UNIT                  | $M^2$    | SQ FT  |
|-----------------------|----------|--------|
| Lower Ground Floor    | 481.05   | 5,178  |
| Ground Floor          | 478.08   | 5,146  |
| First Floor           | 529.18   | 5,696  |
| Second Floor          | 400.04   | 4,306  |
| Total Available Space | 1,888.35 | 20,326 |