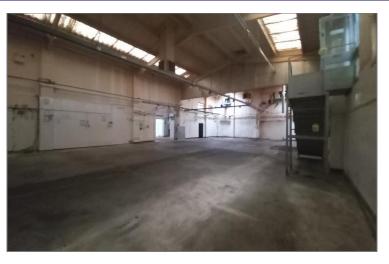

## **DESCRIPTION**

The property comprises predominantly single storey steel framed industrial units under a pitched roof incorporating roof lights. The premises also incorporate mezzanine storage as well as first floor offices.

Internally there are in effect three interconnecting units all having first floor offices and staff facilities. Each bay has concrete flooring throughout as well as drive in roller shutter access. Eaves height of c5.75m.

The premises provides a total approximate GIA of 24,735sq.ft.

Externally there is a demised surfaced and secure yard/car park with multiple entrances. The overall site area is approximately 1.5 acres.

In addition to and opposite the property is a surfaced car park that provides around 40 car parking spaces.