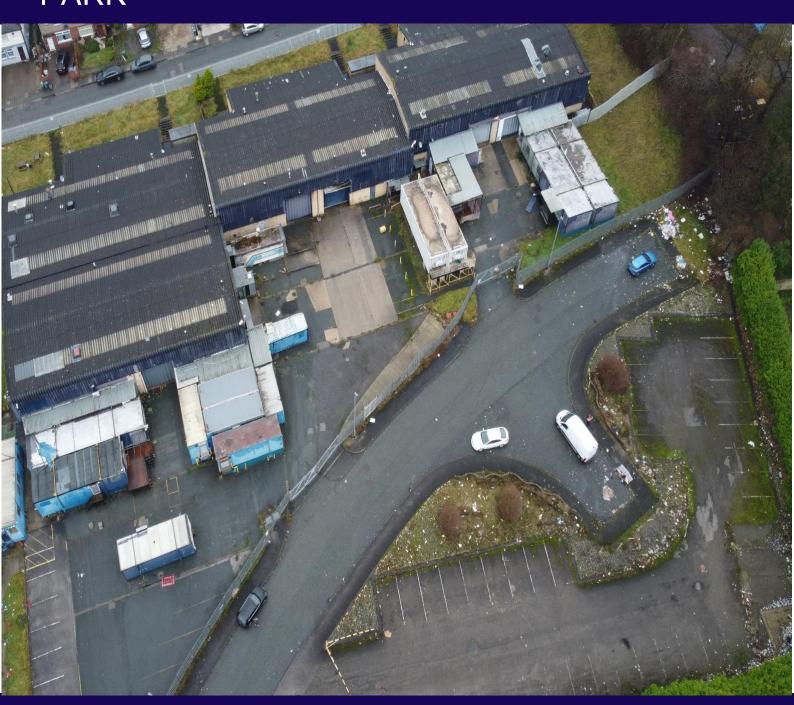

## **DESCRIPTION**

The property comprises predominantly single storey steel framed industrial units under a pitched roof incorporating roof lights. The premises also incorporate mezzanine storage as well as first floor offices.

Internally there are in effect three interconnecting units all having first floor offices and staff facilities. Each bay has concrete flooring throughout as well as drive in roller shutter access. Eaves height of c5.75m.

The premises provides a total approximate GIA of 24,735sq.ft.

Externally there is a demised surfaced and secure yard/car park with multiple entrances. The overall site area is approximately 1.5 acres.

In addition to and opposite the property is a surfaced car park that provides around 40 car parking spaces.