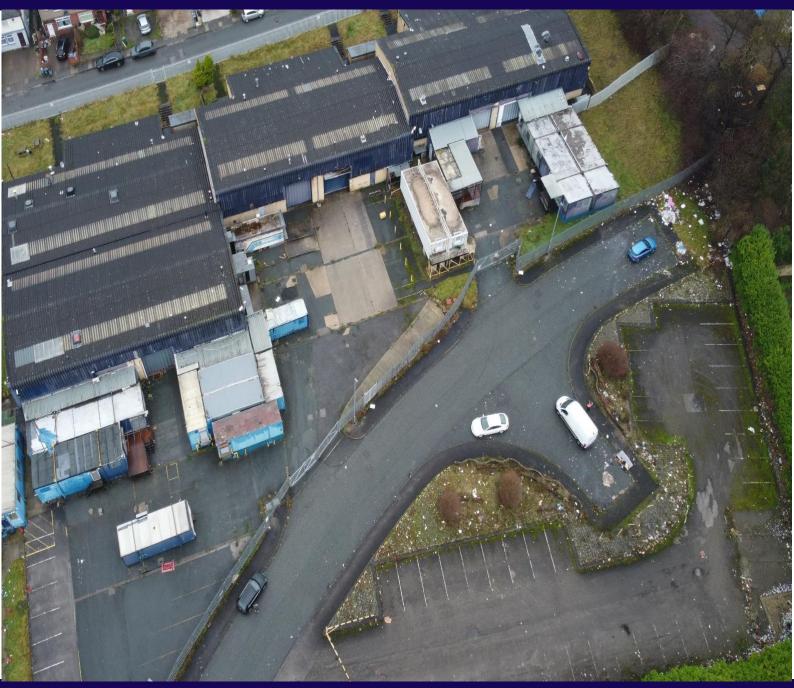

### DESCRIPTION

The property comprises predominantly single storey steel framed industrial units under a pitched roof incorporating roof lights. The premises also incorporate mezzanine storage as well as first floor offices.

Internally there are in effect three interconnecting units all having first floor offices and staff facilities. Each bay has concrete flooring throughout as well as drive in roller shutter access. Eaves height of c5.75m.

The premises provides a total approximate GIA of 24,735sq.ft.

Externally there is a demised surfaced and secure yard/car park with multiple entrances. The overall site area is approximately 1.5 acres.

In addition to and opposite the property is a surfaced car park that provides around 40 car parking spaces.