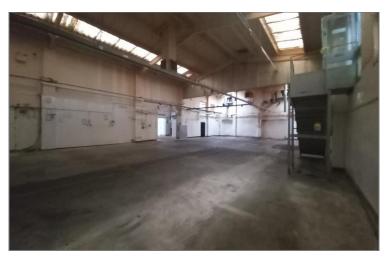

### DESCRIPTION

The property comprises predominantly single storey steel framed industrial units under a pitched roof incorporating roof lights. The premises also incorporate mezzanine storage as well as first floor offices.

Internally there are in effect three interconnecting units all having first floor offices and staff facilities. Each bay has concrete flooring throughout as well as drive in roller shutter access. Eaves height of c5.75m.