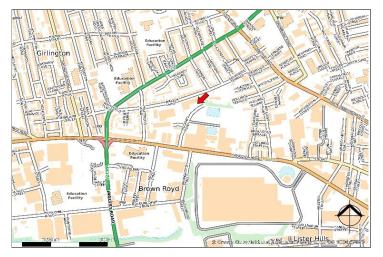

## LOCATION

The property is located on Hockney Road just off Thornton Road (B6145), a main arterial route leading west from Bradford city centre and within a short distance of the main Bradford Outer Ring Road.

The unit is therefore well placed for both access to the M606 and to all surrounding areas.