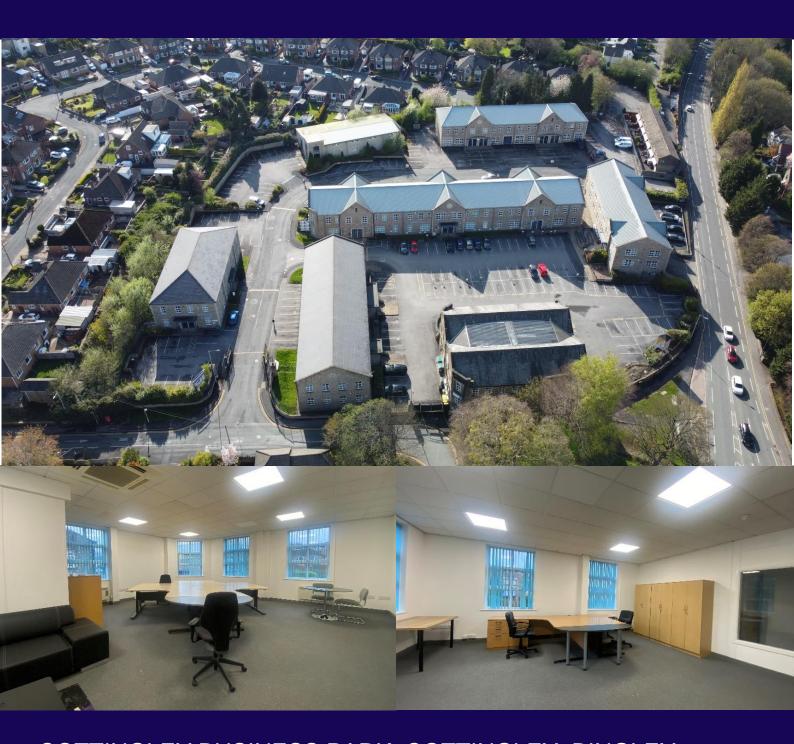

#### LOCATION

The Cottingley Business Park is located just off the A650 being approached from Bradford Road and Cottingley New Road some 1½ miles south of Bingley town centre and 1½ west of the historic village of Saltaire. The position is most convenient/accessible yet offers a superb quiet secure working environment.

#### DESCRIPTION

Cottingley Business Park provides a number of attractive detached office buildings being two storey and built out of attractive stone cladding.

The available suites comprise mainly open plan space with private offices/meeting rooms partitioned off. Kitchen and gents/ladies/disabled toilet facilities are provided.

The accommodation benefits from full gas central heating, acoustic tiled ceilings, carpeting and generous car parking spaces.

Suites are available from 400sq.ft. up to 6,000sq.ft.

Further details available upon request.