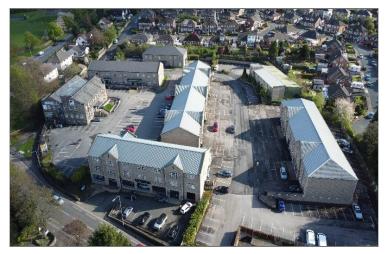

#### LOCATION

The Cottingley Business Park is located just off the A650 being approached from Bradford Road and Cottingley New Road some 1½ miles south of Bingley town centre and 1½ west of the historic village of Saltaire. The position is most convenient/accessible yet offers a superb quiet secure working environment.

#### DESCRIPTION

Cottingley Business Park provides a number of attractive detached office buildings being two storey and built out of attractive stone cladding.

The available suites comprise mainly open plan space with private offices/meeting rooms partitioned off. Kitchen and gents/ladies/disabled toilet facilities are provided.