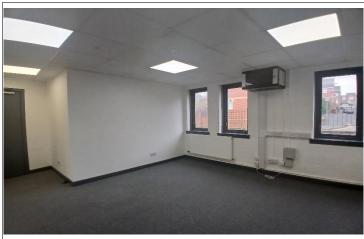

The first floor provides office space benefitting from a high quality fit out, carpeted flooring, LED lighting, gas central heating, air conditioning and staff/WC facilities partitioned out.

| UNIT                | $M^2$  | SQ FT |
|---------------------|--------|-------|
| Ground Stores       | 56.89  | 612   |
| First Floor Offices | 53.79  | 579   |
| Total approx. GIA   | 110.68 | 1,191 |