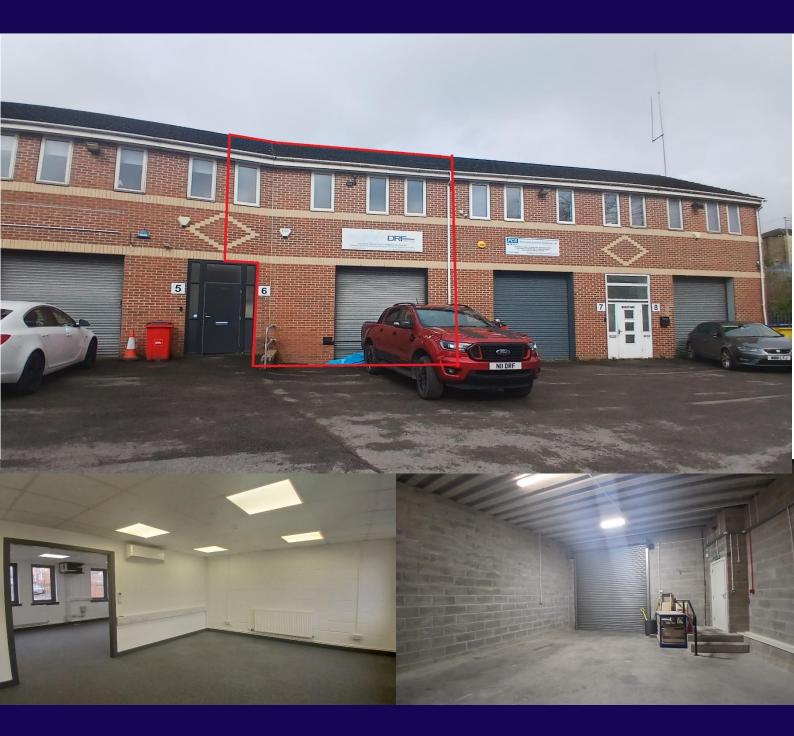

## UNIT 6 HIGH MILLS BUSINESS PARK, MILL STREET, MORLEY, LEEDS, LS27 0WJ

#### **DESCRIPTION**

The property provides a 2 storey hybrid unit being brick built under a pitched tiled roof in a popular business park.

The ground floor provides open plan storage benefitting from access via a drive in roller shutter, concrete flooring throughout, WC facility and a working height of approximately 3m.

The first floor provides office space benefitting from a high quality fit out, carpeted flooring, LED lighting, gas central heating, air conditioning and staff/WC facilities partitioned out.

| UNIT                | $M^2$  | SQ FT |
|---------------------|--------|-------|
| Ground Stores       | 56.89  | 612   |
| First Floor Offices | 53.79  | 579   |
| Total approx. GIA   | 110.68 | 1,191 |

Externally the property benefits from a surfaced yard/parking. Additional parking is available at the top of the business park.