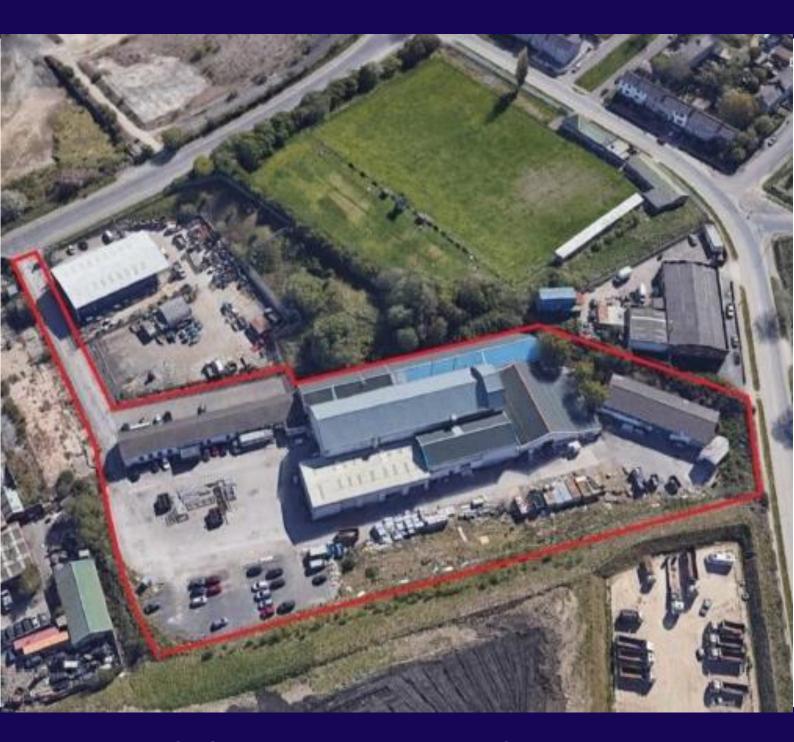

#### **DESCRIPTION**

The property provides a detached industrial/warehouse premises with the following specification.

- Eaves height of up to 6.81m
- Loading via 10 ground level roller shutter doors
- Large secure yard and loading area with separate parking
- Fully secure and gated site with barrier controlled access
- High quality ancillary office accommodation/welfare facilities

Externally the property benefits from extensive yard and car parking on an overall site of approximately 3.69 acres.