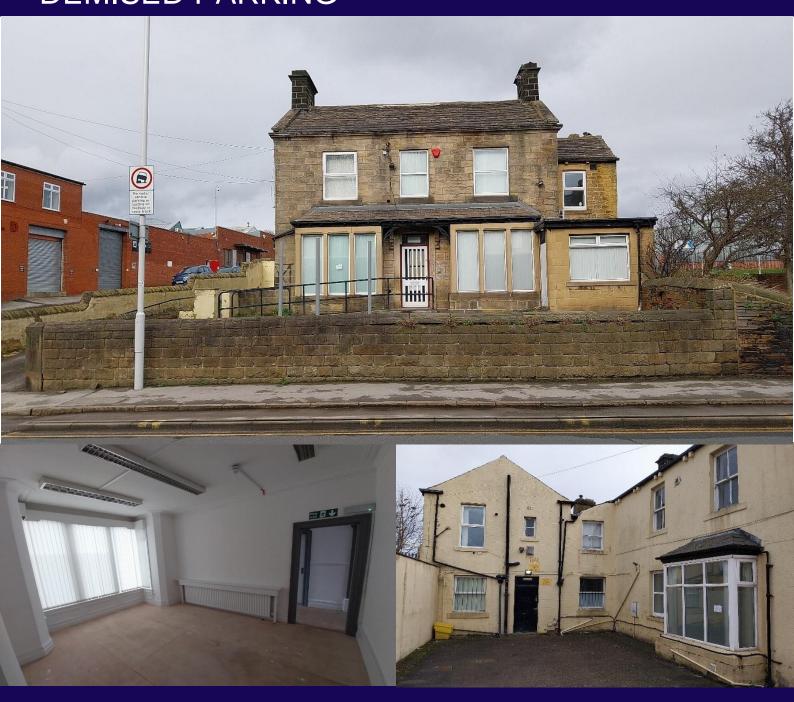

### **DESCRIPTION**

The property comprises a detached 2 storey plus basement stone built premises under a pitched tiled roof being a former dental practice.

Internally the premises comprises of a mix of open plan and private rooms benefitting from plastered and painted walls, double glazed windows, staff and WC facilities, and gas central heating. Works have been carried out to provide a white shell condition ready for an ingoing occupiers fit out.

Overall the approximate GIA is 2,035sq.ft.

Externally the property benefits from landscaped grounds and demised parking accessed via a surfaced drive way.