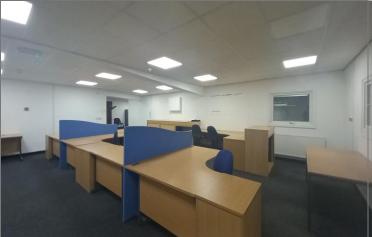

In addition is a useful mezzanine providing quality offices benefitting from air conditioning, carpeted flooring and raised flooring as well as canteen area.

| UNIT               | $M^2$  | SQ FT |
|--------------------|--------|-------|
| Ground floor       | 490.25 | 5,277 |
| Mezzanine          | 183.39 | 1,974 |
|                    |        |       |
| Total approx. area | 673.64 | 7,251 |