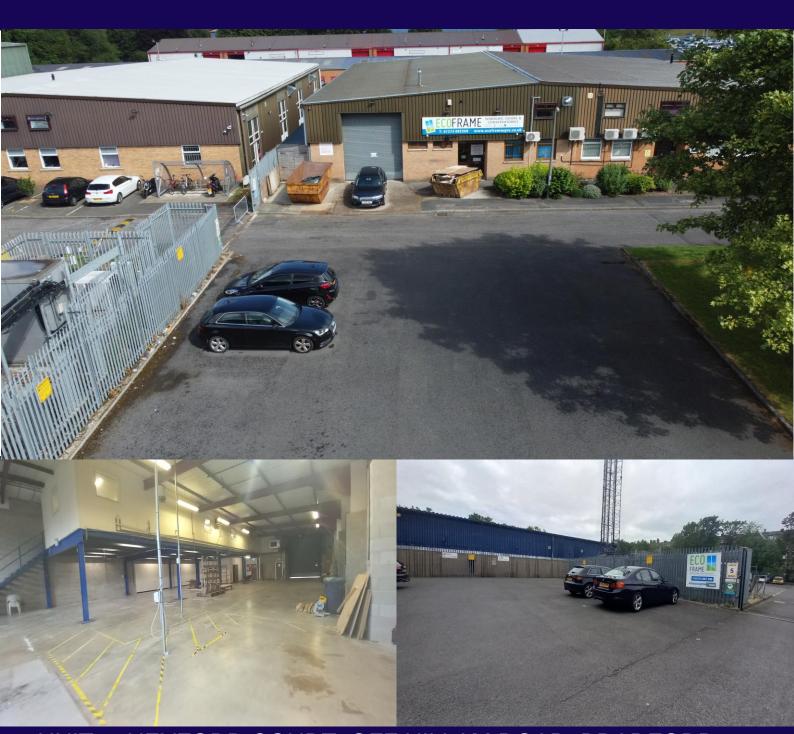

#### DESCRIPTION

The premises comprise a modern single storey steel framed industrial/warehouse unit under a profile metal sheet clad roof incorporating Perspex roof lights.

The unit benefits from drive in roller shutter access, concrete flooring throughout and an eaves height of c.5 meters.

In addition is a useful mezzanine providing quality offices benefitting from air conditioning, carpeted flooring and raised flooring as well as canteen area.

| UNIT               | $M^2$  | SQ FT |
|--------------------|--------|-------|
| Ground floor       | 490.25 | 5,277 |
| Mezzanine          | 183.39 | 1,974 |
|                    |        |       |
| Total approx. area | 673.64 | 7,251 |

Externally the property benefits from a demised car park/ vard opposite the building.