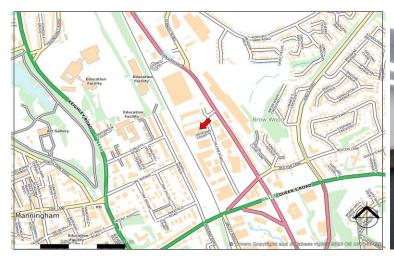

#### LOCATION

The property is located in Heyford Court just off Hillam Road. The estate is accessed from Canal Road/Shipley Airedale Road, a major arterial route linking Bradford with Shipley.

Bradford city centre is approximately  $\frac{3}{4}$  mile to the South with the M606 motorway some 3 miles in distant.