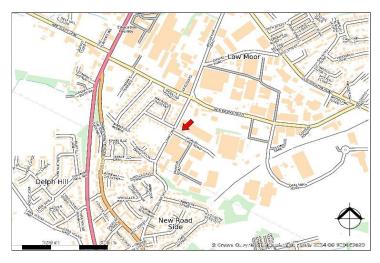

#### **LOCATION**

The property is prominently located in the Low Moor district of Bradford being approximately 3½ miles south of the city centre. The M606 motorway is c.1½ miles north east.

Low Moor Station is less than 1 mile away from the subject premises and all local amenities close by.