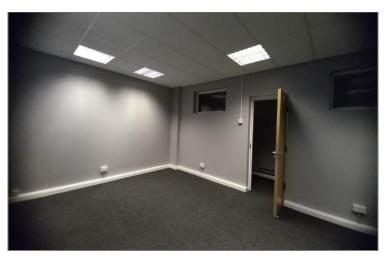

#### **DESCRIPTION**

The premises comprise of a two storey detached brick built building under a pitched metal sheet clad roof.

The property provides both open plan and private office suites benefitting from carpeted flooring, suspended ceilings, plastered and painted walls and WC/staff facilities.