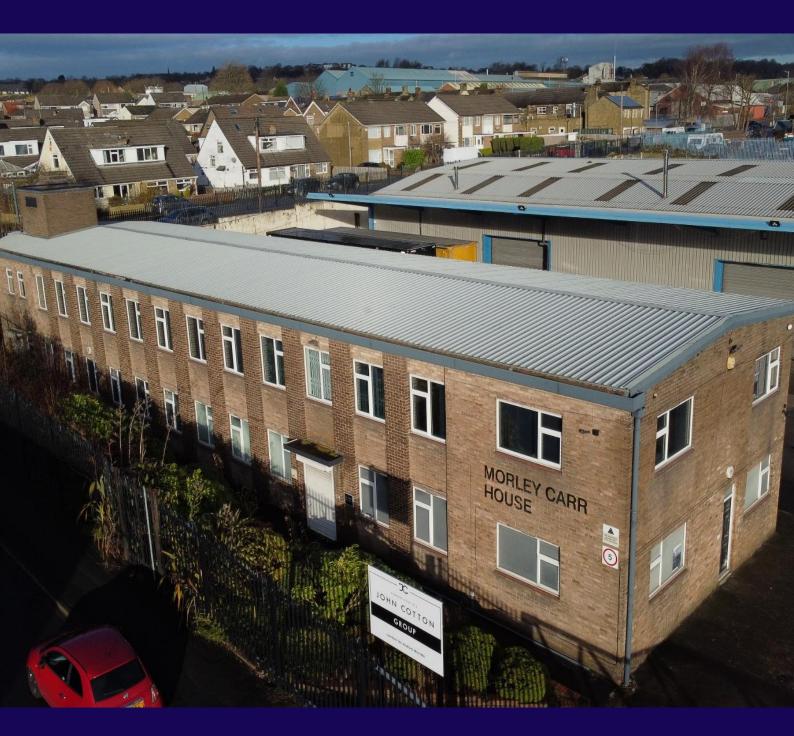

## MORLEY CARR HOUSE, MORLEY CARR BUSINESS CENTRE, MORLEY CARR ROAD, LOW MOOR, BRADFORD, BD12 0RA

#### **DESCRIPTION**

The premises comprise of a two storey detached brick built building under a pitched metal sheet clad roof.

The property provides both open plan and private office suites benefitting from carpeted flooring, suspended ceilings, plastered and painted walls and WC/staff facilities.

The property provides an GIA of approximately 7,340sq.ft.

Externally the property benefits from a secured and gated car park.