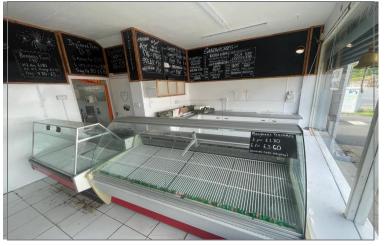

#### **DESCRIPTION**

The property comprises of a ground floor retail premises having been a former butchers shop.

The premises benefit from large glazed frontage, rear storage and staff facilities partitioned out.

The unit is suitable for a variety of uses – subject to planning.

The overall approximate size is 601sq.ft.

Externally the property benefits from on street parking.