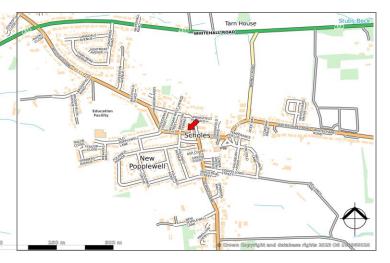

#### **LOCATION**

The property is prominently located with frontages to Westfield Lane (B6120) and Foldings Avenue in the popular village of Scholes.

Cleckheaton is approximately 2 miles east and Bradford city centre is approximately 5 miles north. The Walkers Arms and Co-Op are in the immediate area.