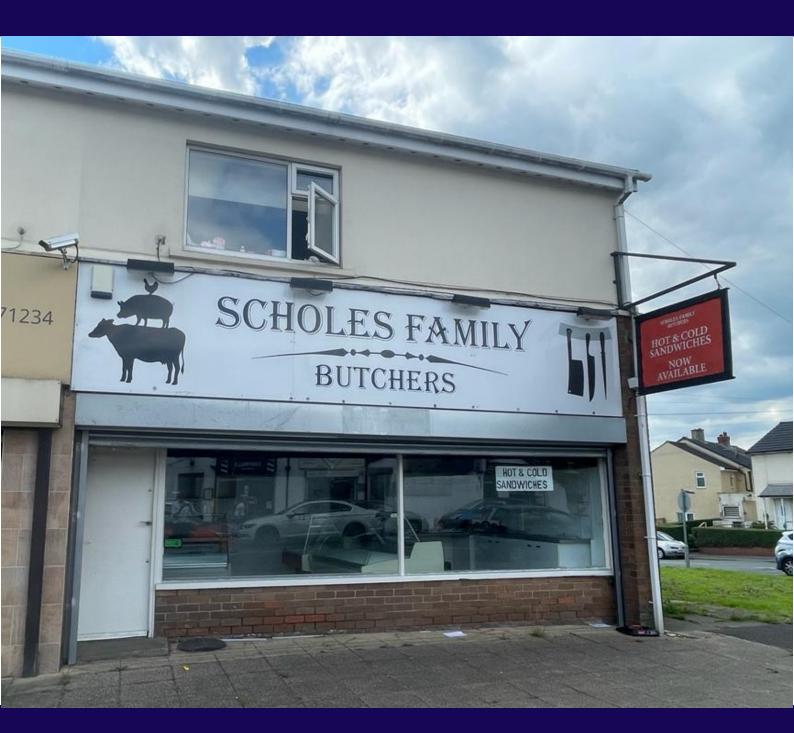

### 21 WESTFIELD LANE, SCHOLES, CLECKHEATON, BD19 6DA

#### **DESCRIPTION**

The property comprises of a ground floor retail premises having been a former butchers shop.

The premises benefit from large glazed frontage, rear storage and staff facilities partitioned out.

The unit is suitable for a variety of uses – subject to planning.

The overall approximate size is 601sq.ft.

Externally the property benefits from on street parking.